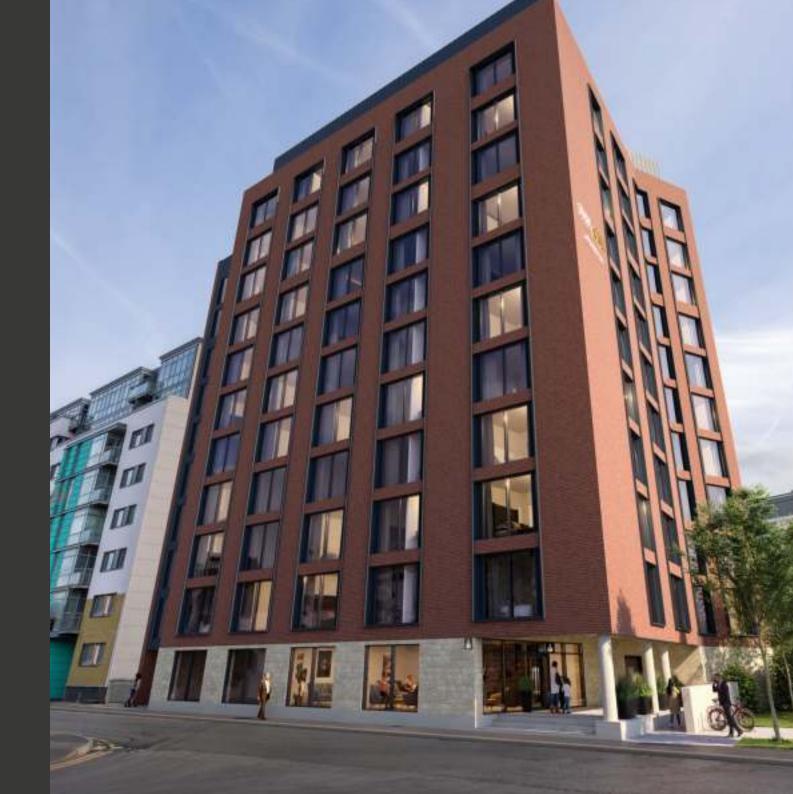

# THE ONE RESIDENCES

LEEDS







## APARTMENT SPECIFICATION LIST

#### GENERAL

- Smoke detectors within flats and communal areas
- Door numbers on each apartment door
- Numbered post boxes
- Wooden internal doors
- Provision of broadband facility/connection to the site
- Provision of audio access control panel

#### FLOORING

- Neutral coloured carpet in bedrooms
- LVT or Engineered Wood Flooring throughout remaining areas & Floor Tiles where applicable

#### HEATING

- Electric panel heaters with central timer
- Chrome towel rails to bathrooms and en-suites

#### LIGHTING

- Pendant Lights in bedrooms
- Recessed downlight to hallway, living rooms, bathrooms & Kitchens

#### **KITCHEN**

- Designer Kitchen with handless doors
- Krion Worktop with underslung bowl and a half sink
- Single oven
- 4 zone Hob
- Canopy hoo