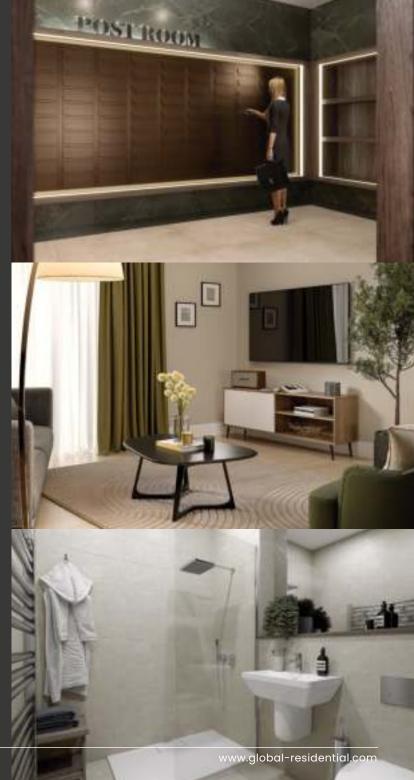

#### GENERAL

- Smoke detectors within flats and communal areas
- Door numbers on each apartment door
- Numbered post boxes
- Wooden internal doors
- Provision of broadband facility/connection to the site
- Provision of audio access control panel

#### **KITCHEN**

- Designer Kitchen with handless doors
- Krion Worktop with underslung bowl and a half sink
- Single oven
- 4 zone Hob
- Canopy hood
- Integrated fridge freezer
- Integrated dishwasher
- Swivel spout tap

#### BATHROOM

- Wall Hung Toilet Including concealed Cistern
- Designer Flush plate and soft close seat
- Basin with semi pedestal
- Basin Mixer
- Fully Tiled bathroom
- Bath With tiled bath panel (Where the plans allow a bath otherwise only shower)
- Bath Screen
- Feature Mirror

#### ENSUITE

- Wall Hung Toilet Including concealed
  Cistern
- Designer Flush plate and soft close seat
- Basin with semi pedestal
- Basin Mixer
- White shower tray
- Shower screen
- Thermostatic Shower Mixer
- Fully Tiled Bathroom
- Feature Mirror