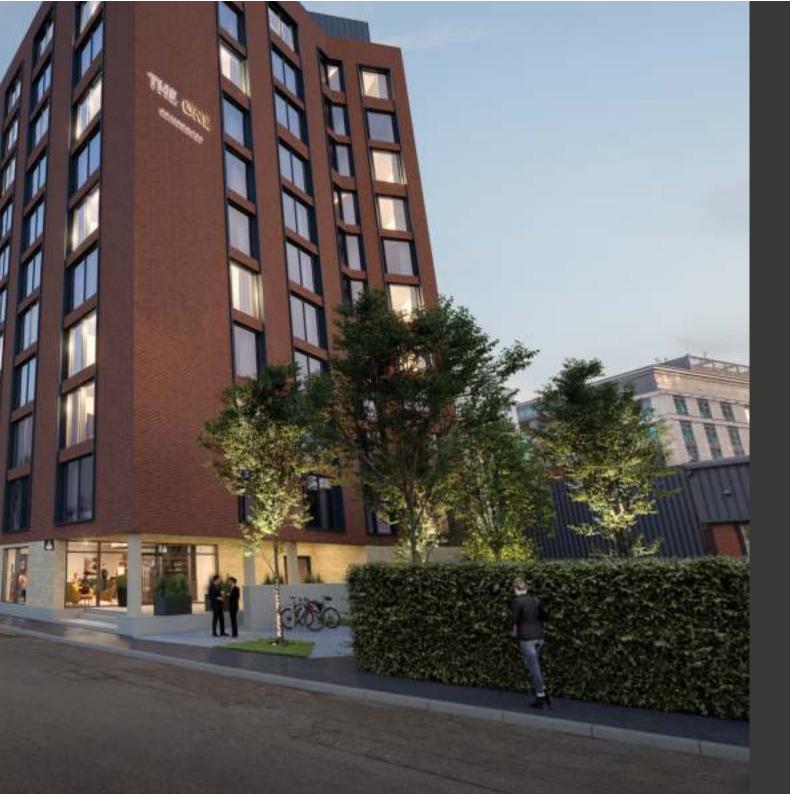

wl and a half sink
- Single oven
- 4 zone Hob
- Canopy hood
- Integrated fridge freezer
- Integrated dishwasher
- Swivel spout tap

#### BATHROOM

- Wall Hung Toilet Including concealed Cistern
- Designer Flush plate and soft close seat
- Basin with semi pedestal
- Basin Mixer
- Fully Tiled bathroom
- Bath With tiled bath panel (Where the plans allow a bath otherwise only shower)
- Bath Screen
- Feature Mirror

#### ENSUITE

- Wall Hung Toilet Including concealed
  Cistern
- Designer Flush plate and soft close seat
- Basin with semi pedestal
- Basin Mixer
- White shower tray
- Shower screen
- Thermostatic Shower Mixer
- Fully Tiled Bathroom
- Feature Mirror







49 Av<u>ailable</u>

#### **1 BEDROOM APARTMENT**

50 Available





### **3 BEDROOM APARTMENT**

15 Available

111



ALC: N



### THE ONE RESIDENCES

LEEDS

#### FURTHER INFORMATION

global-residential.com 0124 270 2835 sales@global-residential.com Festival House, Jessop Avenue, Cheltenham GL50 3SH