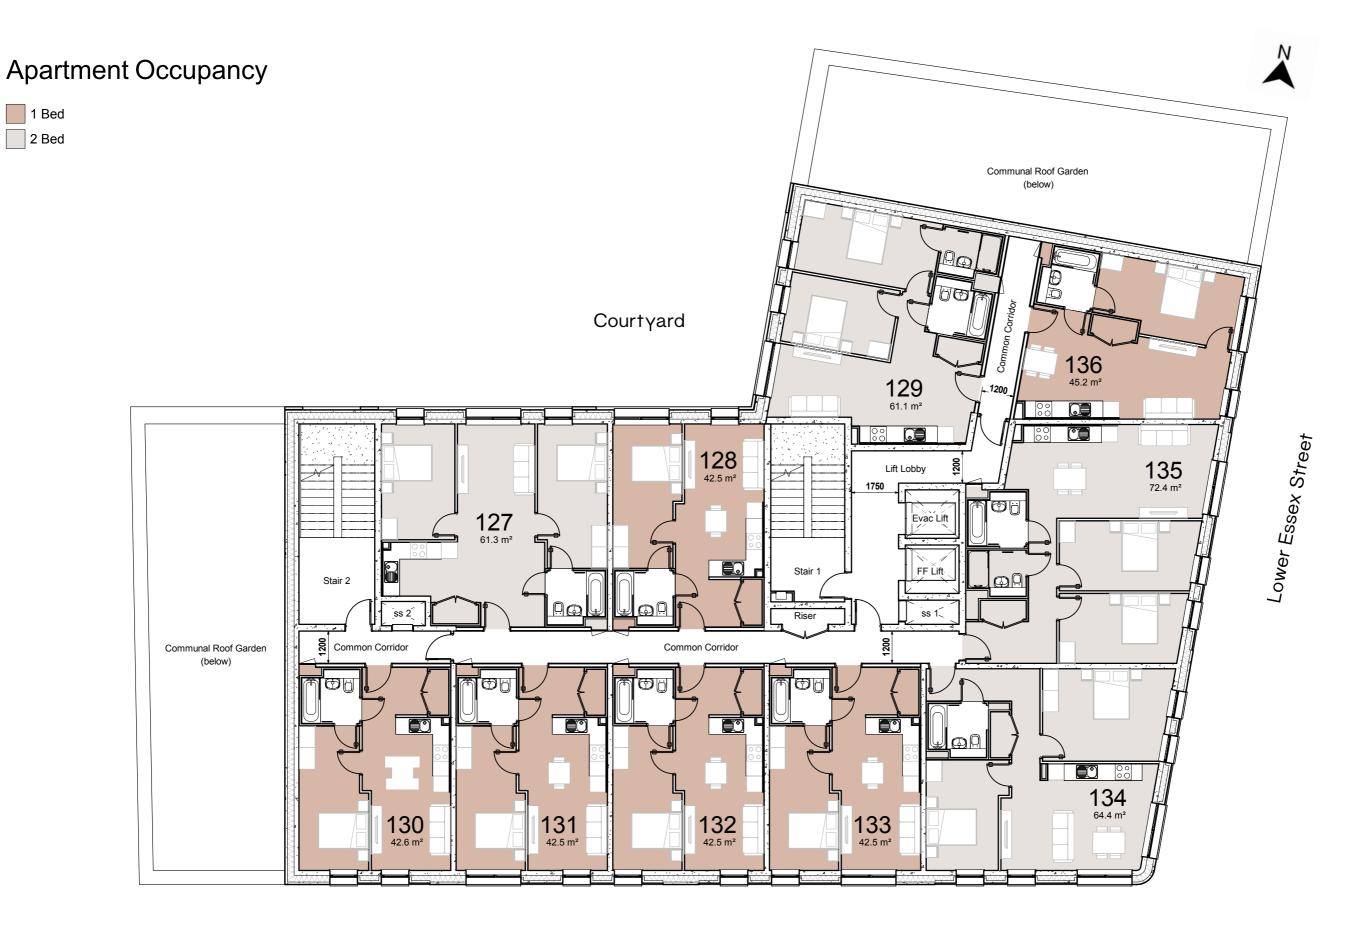

# SOUTHSIDE RESIDENCES





# GROUND FLOOR





# FIRST FLOOR





# SECOND FLOOR





# THIRD FLOOR





# FOURTH FLOOR





### FIFTH FLOOR





# SIXTH FLOOR





### SEVENTH FLOOR





### EIGHTH FLOOR





### NINTH FLOOR





### TENTH FLOOR





### ELEVENTH FLOOR







#### General

- Smoked oak veneer front door with inset bronze panel, etched apartment number, integrated spy-hole and multi-locking system.
- Bronze door handle.
- White matt fnished flush internal doors.
- Internal walls, architraves and skirtings painted in a soft greγ finish.
- Feature wall in kitchen in two-bedroom apartment to feature specialised finish.
- Cuba Cotton White / dark timber engineered timber flooring throughout.
- Heated rail in bathrooms and en-suites.
- Full-height mirrors in all bedrooms, bathrooms and en-suites.
- Sliding doors where applicable
- Passenger lift to serve all floors.

#### Kitchen

- Bespoke fitted kitchens featuring satin / matt lacquer cabinetry with handle-less doors.
- Trim and plinth matching
- Soft closing mechanism