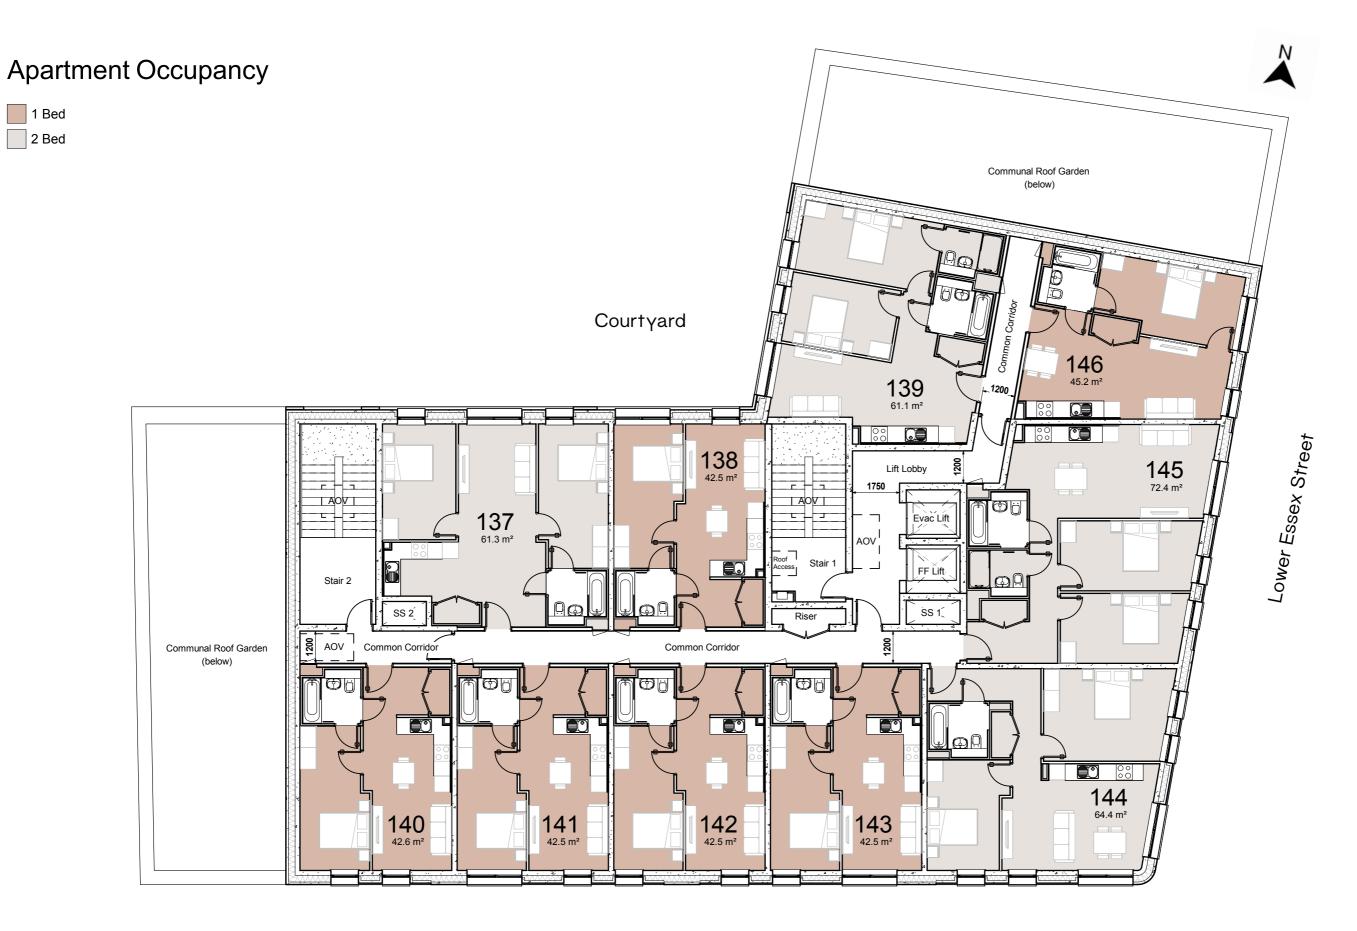

# SOUTHSIDE RESIDENCES





# GROUND FLOOR





# FIRST FLOOR





# SECOND FLOOR





# THIRD FLOOR





# FOURTH FLOOR





### FIFTH FLOOR





# SIXTH FLOOR





### SEVENTH FLOOR





### EIGHTH FLOOR





### NINTH FLOOR





### TENTH FLOOR





### ELEVENTH FLOOR







#### General

- Smoked oak veneer front door with inset bronze panel, etched apartment number, integrated spy-hole and multi-locking system.
- Bronze door handle.
- White matt fnished flush internal doors.
- Internal walls, architraves and skirtings painted in a soft greγ finish.
- Feature wall in kitchen in two-bedroom apartment to feature specialised finish.
- Cuba Cotton White / dark timber engineered timber flooring throughout.
- Heated rail in bathrooms and en-suites.
- Full-height mirrors in all bedrooms, bathrooms and en-suites.
- Sliding doors where applicable
- Passenger lift to serve all floors.

#### Kitchen

- Bespoke fitted kitchens featuring satin / matt lacquer cabinetry with handle-less doors.
- Trim and plinth matching
- Soft closing mechanism to all doors and drawer