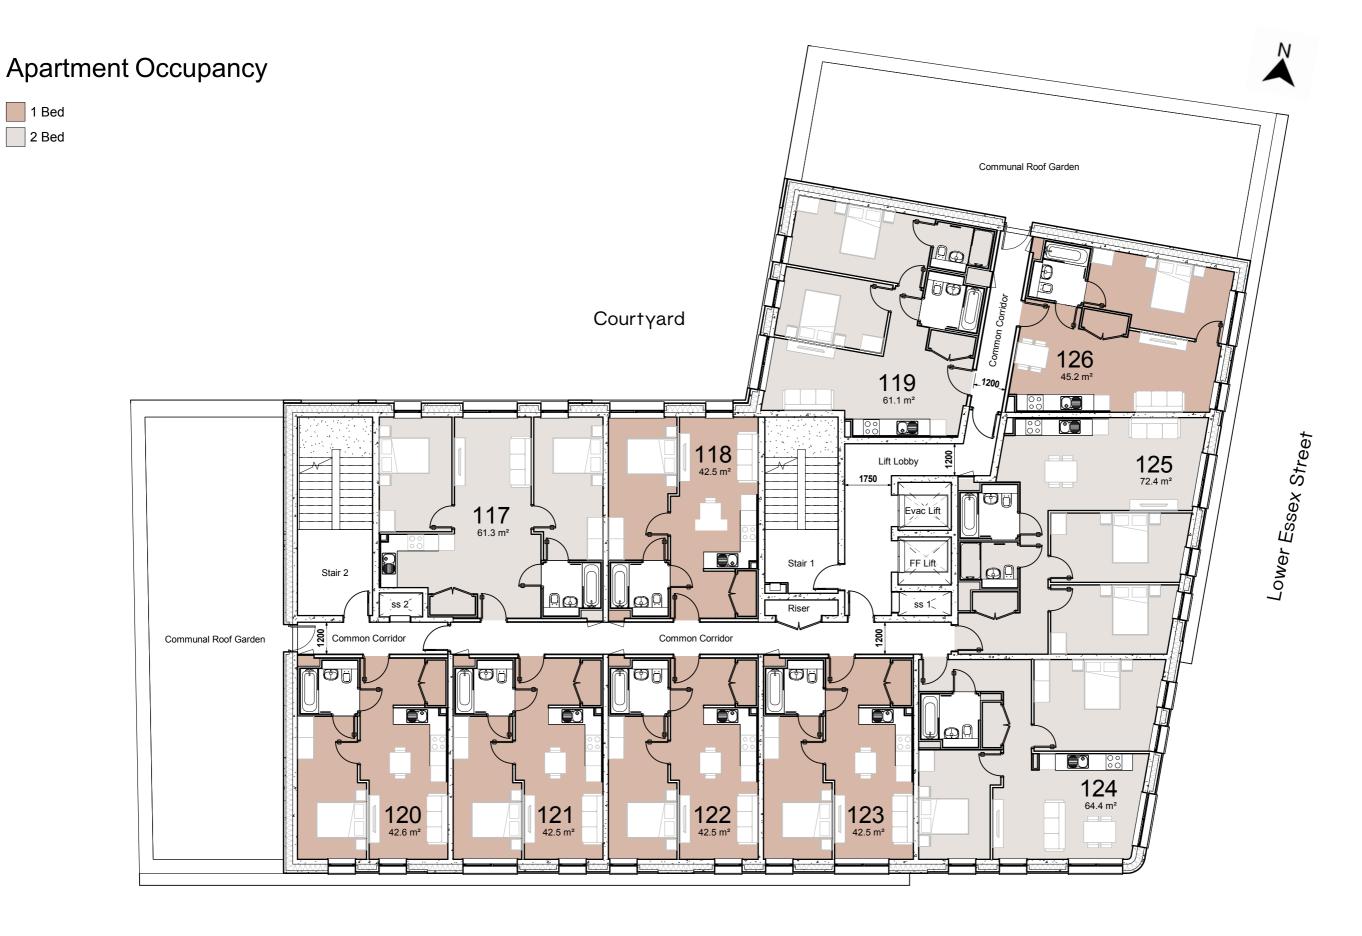

# SOUTHSIDE RESIDENCES





# GROUND FLOOR





# FIRST FLOOR





# SECOND FLOOR





# THIRD FLOOR





# FOURTH FLOOR





### FIFTH FLOOR





# SIXTH FLOOR





### SEVENTH FLOOR





### EIGHTH FLOOR





### NINTH FLOOR





### TENTH FLOOR





### ELEVENTH FLOOR







#### General

- Smoked oak veneer front door with inset bronze panel, etched apartment number, integrated spy-hole and multi-locking system.
- Bronze door handle.
- White matt fnished flush internal doors.
- Internal walls, architraves and skirtings painted in a soft greγ finish.
- Feature wall in kitchen in two-bedroom apartment to feature specialised finish.
- Cuba Cotton White / dark timber engineered timber flooring throughout.
- Heated rail in bathrooms and en-suites.
- Full-height mirrors in all bedrooms, bathrooms and en-suites.
- Sliding doors where applicable
- Passenger lift to serve all floors.

#### Kitchen

- Bespoke fitted kitchens featuring satin / matt lacquer cabinetry with handle-less doors.
- Trim and plinth matching
- S