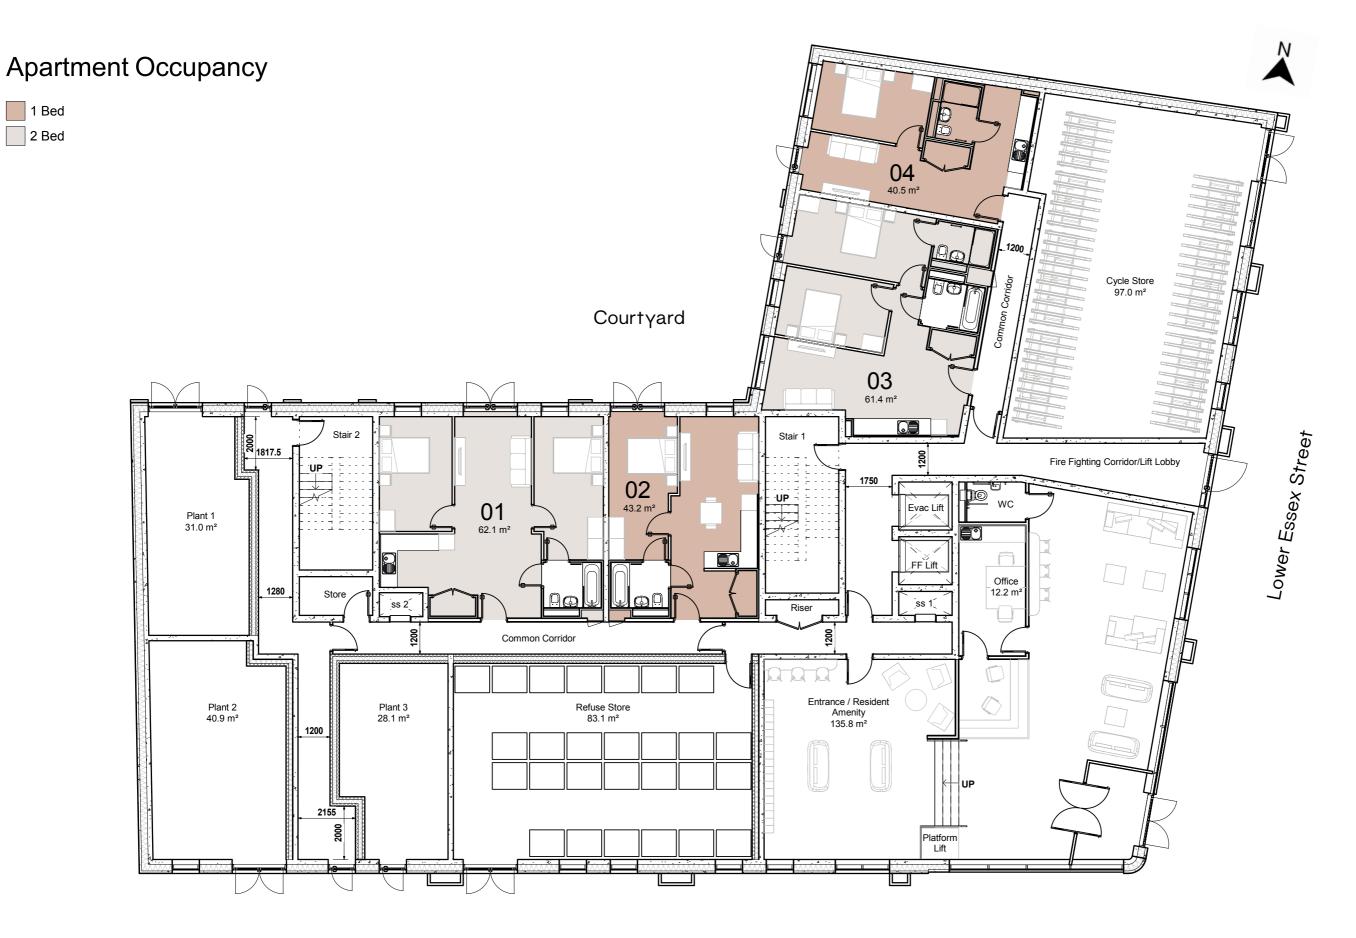

# SOUTHSIDE RESIDENCES





# GROUND FLOOR





# FIRST FLOOR





# SECOND FLOOR





# THIRD FLOOR





# FOURTH FLOOR





### FIFTH FLOOR





# SIXTH FLOOR





### SEVENTH FLOOR





### EIGHTH FLOOR





### NINTH FLOOR





### TENTH FLOOR





### ELEVENTH FLOOR







#### General

- Smoked oak veneer front door with inset bronze panel, etched apartment number, integrated spy-hole and multi-locking system.
- Bronze door handle.
- White matt fnished flush internal doors.
- Internal walls, architraves and skirtings painted in a soft greγ finish.
- Feature wall in kitchen in two-bedroom apartment to feature specialised finish.
- Cuba Cotton White / dark timber engineered timber flooring throughout.
- Heated rail in bathrooms and en-suites.
- Full-height mirrors in all bedrooms, bathrooms and en-suites.
- Sliding doors where a