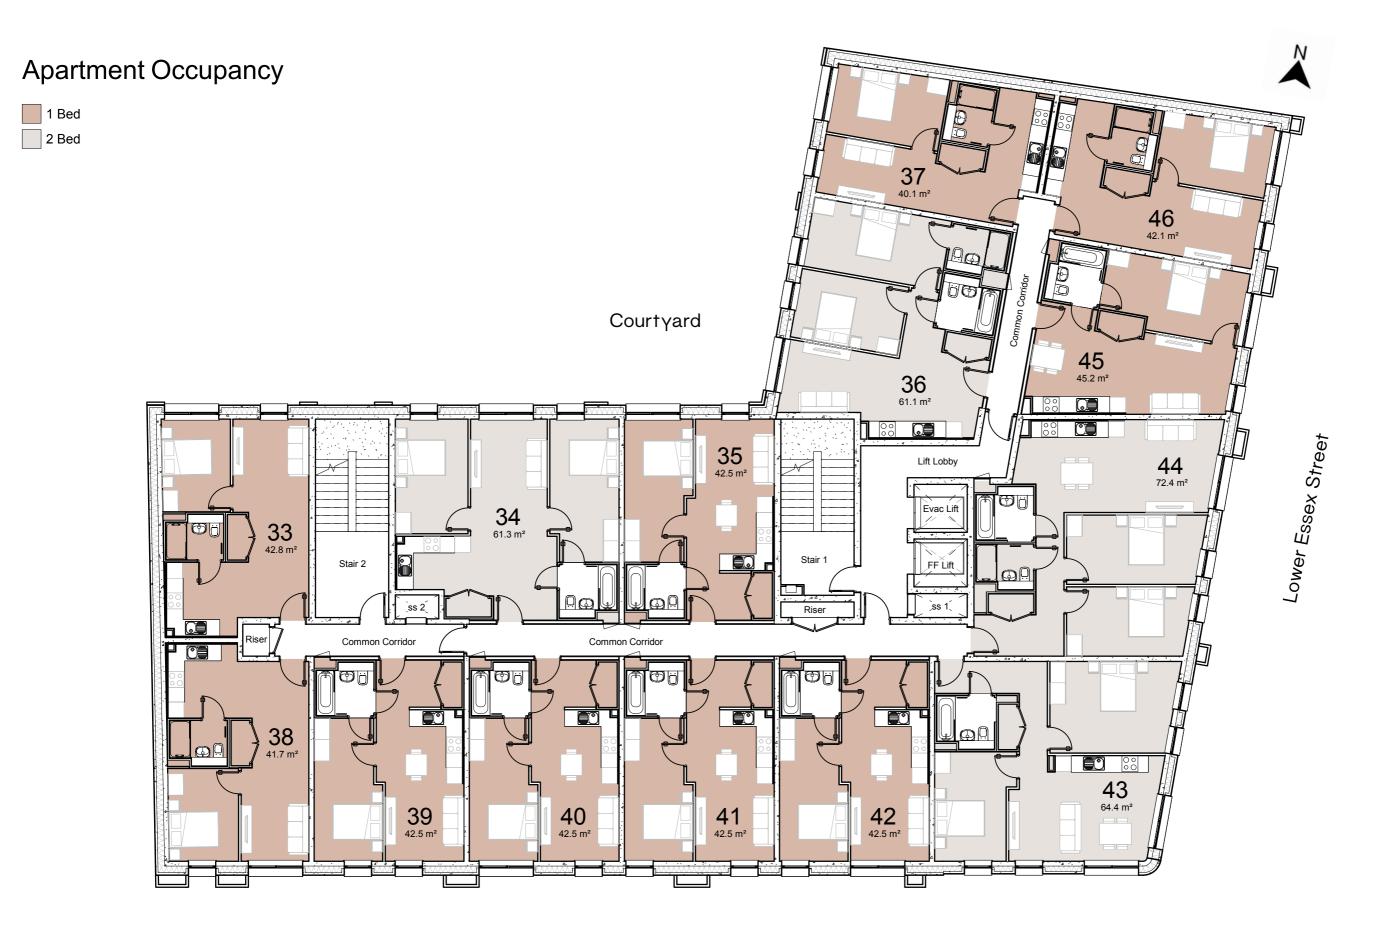

# SOUTHSIDE RESIDENCES





# GROUND FLOOR





# FIRST FLOOR





# SECOND FLOOR





# THIRD FLOOR





# FOURTH FLOOR





### FIFTH FLOOR





# SIXTH FLOOR





### SEVENTH FLOOR





### EIGHTH FLOOR





### NINTH FLOOR





### TENTH FLOOR





### ELEVENTH FLOOR







#### General

- Smoked oak veneer front door with inset bronze panel, etched apartment number, integrated spy-hole and multi-locking system.
- Bronze door handle.
- White matt fnished flush internal doors.
- Internal walls, architraves and skirtings painted in a soft greγ finish.
- Feature wall in kitchen in two-bedroom apartment to feature specialised finish.
- Cuba Cotton White / dark timber engineered timber flooring throughout.
- Heated rail in bathrooms and en-suites.
- Full-height mirrors in all bedrooms, bathrooms and en-suites.
- Sliding doors where applicable
- Passenger lift to serve all floors.

#### Kitc