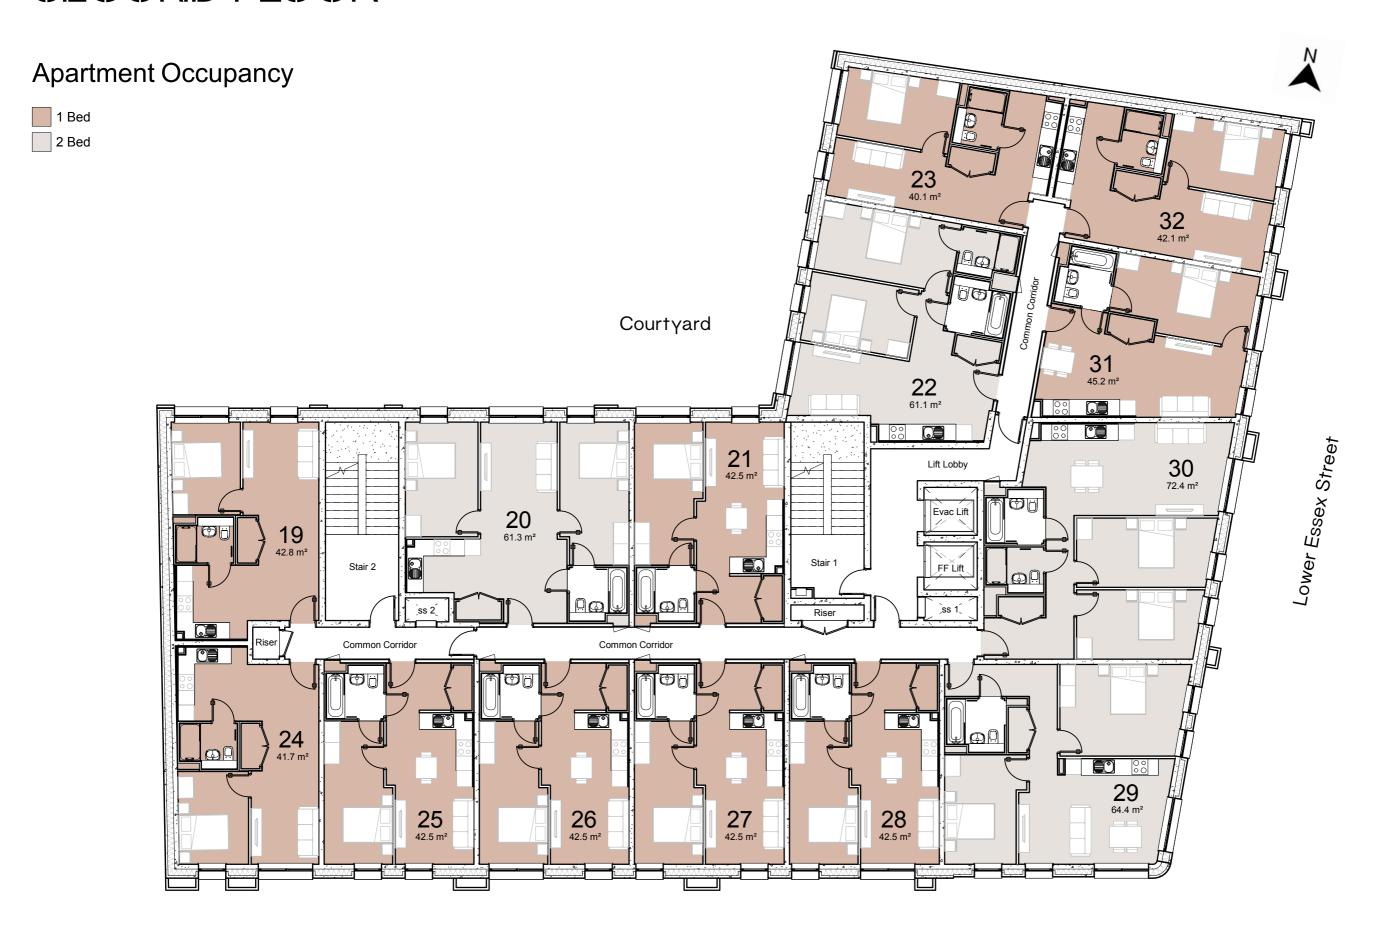

# SOUTHSIDE RESIDENCES





# GROUND FLOOR





# FIRST FLOOR





# SECOND FLOOR





# THIRD FLOOR





# FOURTH FLOOR





### FIFTH FLOOR





# SIXTH FLOOR





### SEVENTH FLOOR





### EIGHTH FLOOR





### NINTH FLOOR





### TENTH FLOOR





### ELEVENTH FLOOR







#### General

- Smoked oak veneer front door with inset bronze panel, etched apartment number, integrated spy-hole and multi-locking system.
- Bronze door handle.
- White matt fnished flush internal doors.
- Internal walls, architraves and skirtings painted in a soft greγ finish.
- Feature wall in kitchen in two-bedroom apartment to feature specialised finish.
- Cuba Cotton White / dark timber engineered timber flooring throughout.
- Heated rail in bathrooms and en-suites.
- Full-height mirrors in all bedrooms, bathrooms and en-suites.
- Sliding doors where applicable
- Passenger lift to serve all