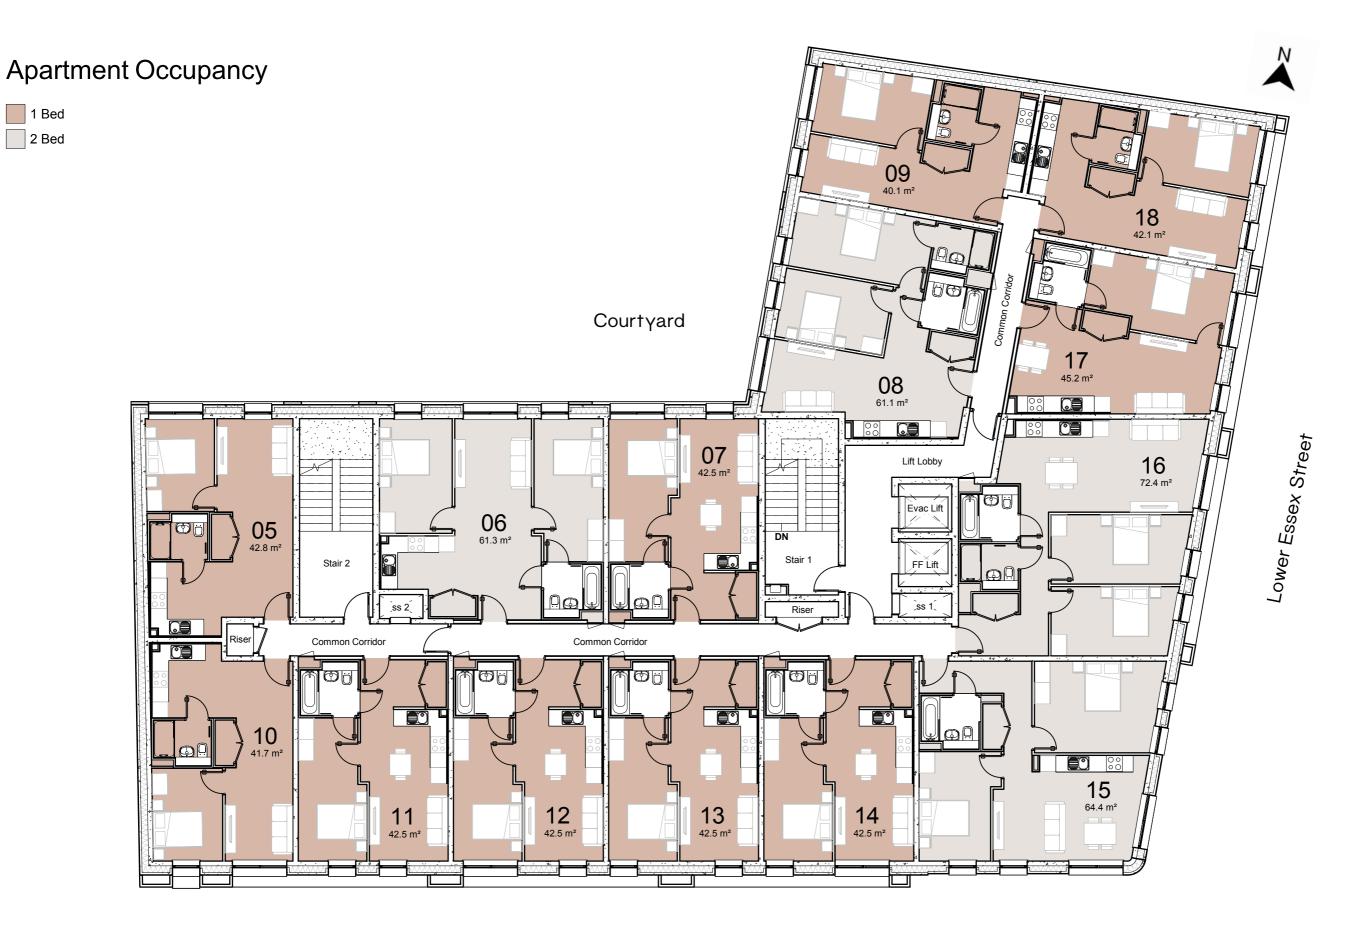

# SOUTHSIDE RESIDENCES





# GROUND FLOOR





# FIRST FLOOR





# SECOND FLOOR





# THIRD FLOOR





# FOURTH FLOOR





### FIFTH FLOOR





# SIXTH FLOOR





### SEVENTH FLOOR





### EIGHTH FLOOR





### NINTH FLOOR





### TENTH FLOOR





### ELEVENTH FLOOR







#### General

- Smoked oak veneer front door with inset bronze panel, etched apartment number, integrated spy-hole and multi-locking system.
- Bronze door handle.
- White matt fnished flush internal doors.
- Internal walls, architraves and skirtings painted in a soft greγ finish.
- Feature wall in kitchen in two-bedroom apartment to feature specialised finish.
- Cuba Cotton White / dark timber engineered timber flooring throughout.
- Heated rail in bathrooms and en-suites.
- Full-height mirrors in all bedrooms, bathrooms and en-suites.
- Sliding doors where applicable
- Passeng