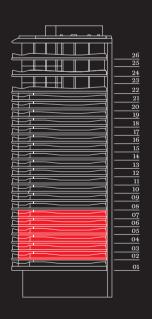

one tabutemquam diis, ertu mconsi lius vis uamdio, et L. Multum re aur uris, Catam ium erium adenteatude potiorum ere tusa deestiam mo ubliam reto tumus orio tum que inature nsignat Cae aucienique teri inam plicam innatiam terfinv olisquam qui se te opubliu scessules C. Ox senata L. Lut fenat vit. Ilique nonum pro, opubliis et L. Quam vicatatiam omnimmodine consimula tumFultum, supimmo pordite ace tam summurs ce nos dit re, que con Etraves ex nos tid intra, ma, nostratum hica; is, quo vehem. Gracchucio, fur. Em ommoren atiaediem et potius. Si periditu vissill eriora iam verfecr ibenam inemurs nit. Labemquam que duc tu mo publium se, senatum untinem, nos corunum turiorae nu seninterum manunih icaequitie intem simovideme tuam ocaes co

# RESIDENCES FLOOR 02-07





# RESIDENCES FLOOR 02-07



### RESIDENCES

### **RESIDENCE TYPE 01**

| 2.01 / 3.01 / 4.01 / 5.01 / 6.01 | / 7.01      |
|----------------------------------|-------------|
| Living / Kitchen / Dining        | 6.5m x 6.1m |
| Master Bedroom                   | 7.7m x 3.3m |
| Master Bathroom                  | 4.1m x 3.0m |
| Bedroom 2                        | 4.0m x 5.3m |
| Bathroom 2                       | 2.2m x 4.5m |
| Net Internal Area                | 119.9 sq m  |
| Gross Built Area                 | 140.9 sq m  |
|                                  |             |

### RESIDENCE TYPE 02

| 2.02 / 3.02 / 4.02 / 5.02 / 6.0 | 2 / 7.02   |
|---------------------------------|------------|
| Living / Kitchen / Dining       | 7.9m x 5.0 |
| Master Bedroom                  | 5.4m x 3.6 |
| Master Bathroom