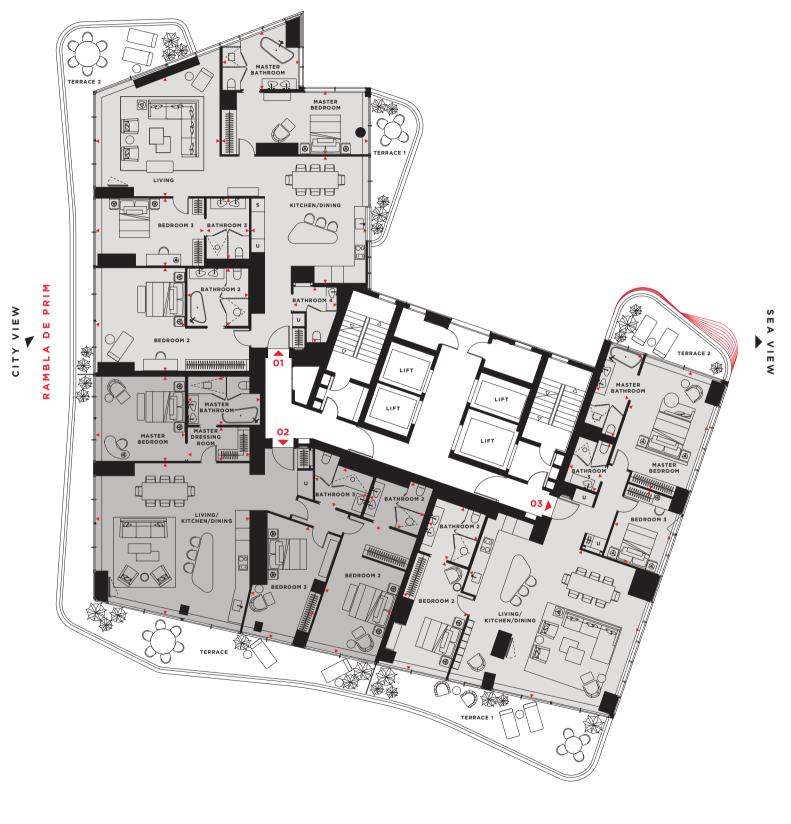

# RESIDENCES FLOOR 02-07

### RESIDENCES

### **RESIDENCE TYPE 01**

| 2.01 / 3.01 / 4.01 / 5.01 / 6.01 | / 7.01      |
|----------------------------------|-------------|
| Living / Kitchen / Dining        | 6.5m x 6.1m |
| Master Bedroom                   | 7.7m x 3.3m |
| Master Bathroom                  | 4.1m x 3.0m |
| Bedroom 2                        | 4.0m x 5.3m |
| Bathroom 2                       | 2.2m x 4.5m |
| Net Internal Area                | 119.9 sq m  |
| Gross Built Area                 | 140.9 sq m  |
|                                  |             |

### RESIDENCE TYPE 02

| 2.02 / 3.02 / 4.02 / 5.02 / 6.0 | 2 / 7.02   |
|---------------------------------|------------|
| Living / Kitchen / Dining       | 7.9m x 5.0 |
| Master Bedroom                  | 5.4m x 3.6 |
| Master Bathroom                 | 2.9m x 3.5 |
| Bedroom 2                       | 5.4m x 2.7 |
| Bathroom 2                      | 2.4m x 2.5 |
| Net Internal Area               | 85.8 sq    |
| Gross Built Area                | 97.8 sq    |

### RESIDENCE TYPE 03

| 2.03 / 3.03 / 4.03 / 5.03 / 6.03 / 7.03 |  |  |  |
|-----------------------------------------|--|--|--|
| 8.2m x 7.7m                             |  |  |  |
| 3.1m x 6.6m                             |  |  |  |
| 2.6m x 3.5m                             |  |  |  |
| 5.6m x 2.8m                             |  |  |  |
| 2.4m x 2.6m                             |  |  |  |
| 111.4 sq m                              |  |  |  |
| 129.4 sq m                              |  |  |  |
|                                         |  |  |  |

### RESIDENCE TYPE 04

| 2.04  /  3.04  /  4.04  /  5.04  /  6.04  /  7.04 |             |  |  |  |
|---------------------------------------------------|-------------|--|--|--|
| Living / Kitchen / Dining                         | 4.9m x 9.4m |  |  |  |
| Bedroom                                           | 5.2m x 5.7m |  |  |  |
| Bathroom                                          | 2.9m x 3.4m |  |  |  |
| Bathroom 2                                        | 1.0m x 2.5m |  |  |  |
| Net Internal Area                                 | 87.6 sq m   |  |  |  |
| Gross Built Area                                  | 99.7 sq m   |  |  |  |
|                                                   |             |  |  |  |

### RESIDENCE TYPE 05

| 2.05 / 3.05 / 4.05 / 5.05 / 6.0 | 5 / 7.05    |
|---------------------------------|-------------|
| Living / Kitchen / Dining       | 6.3m x 8.11 |
| Master Bedroom                  | 4.4m x 6.6  |
| Master Bathroom                 | 1.8m x 4.7  |
| Bedroom 2                       | 3.1m x 4.0  |
| Bathroom 2                      | 1.8m x 3.2  |
| Net Internal Area               | 108.2 sq    |
| Gross Built Area                | 127.8 sq    |
|                                 |             |