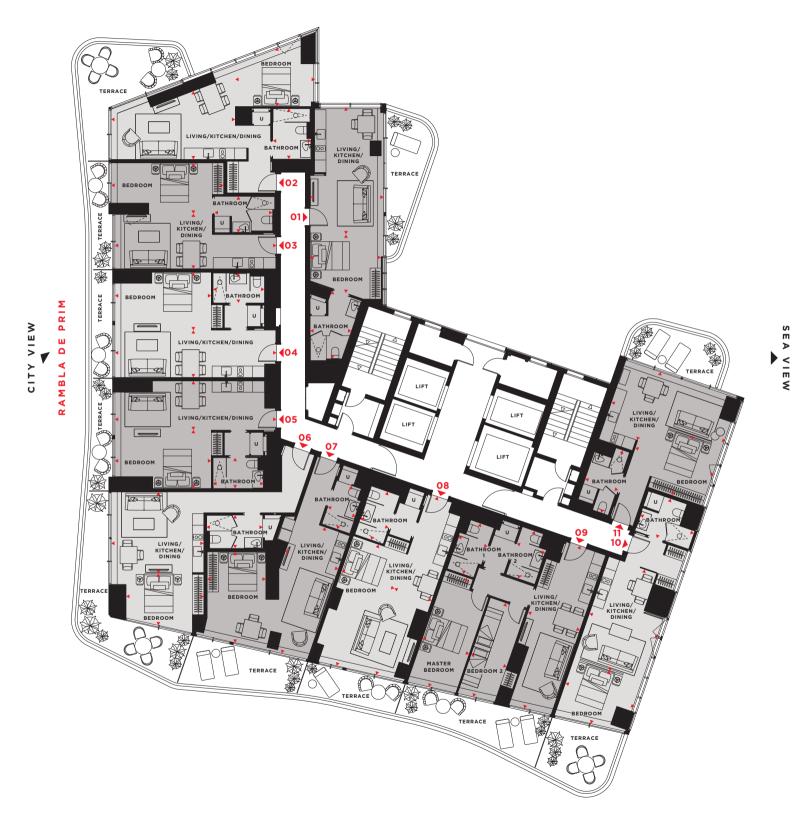

0

| 1.10                      |             |
|---------------------------|-------------|
| Living / Kitchen / Dining | 3.9m x 5.7m |
| Bedroom                   | 3.9m x 2.9m |
| Bathroom                  | 3.0m x 2.2m |
| Net Internal Area         | 40.1 sq m   |
| Gross Built Area          | 49.1 sq m   |
| Terrace                   | 14.3 sq m   |
|                           |             |

### RESIDENCE TYPE 11

| 1.11                      |             |  |
|---------------------------|-------------|--|
| Living / Kitchen / Dining | 6.4m x 3.8m |  |
| Bedroom                   | 4.4m x 3.4m |  |
| Bathroom                  | 1.8m x 3.5m |  |
| Net Internal Area         | 40.9 sq m   |  |
| Gross Built Area          | 49.5 sq m   |  |
| Terrace                   | 13.5 sq m   |  |











Urban luxury - The specification. WHERE DESIGN VISION IS UNDERPINNED BY WORLD-CLASS EXECUTION, FINEST MATERIALS AND STATE-OF-THE-ART TECHNOLOGY.



### **KITCHENS**

### Service Residences (Floor 01)

- Bespoke-designed fitted kitchen, high and low cabinets, soft-closing doors and drawers in lacquered finish
- White solid surface counter top and backsplash
- Dornbracht Elio mixer in chrome
- Siemens appliances

### Floor 02-07

- Bespoke-designed fitted kitchen, high and low cabinets, soft-closing doors and drawers in lacquered finish
- White solid surface counter top and backsplash
- Solid surface sink with Dornbracht sink mixer and side spray
- Miele appliances: oven, microwave, induction hobs, hood, fridge-freezer (75cm), dish washer and stacked washing machine & dryer

### Fl