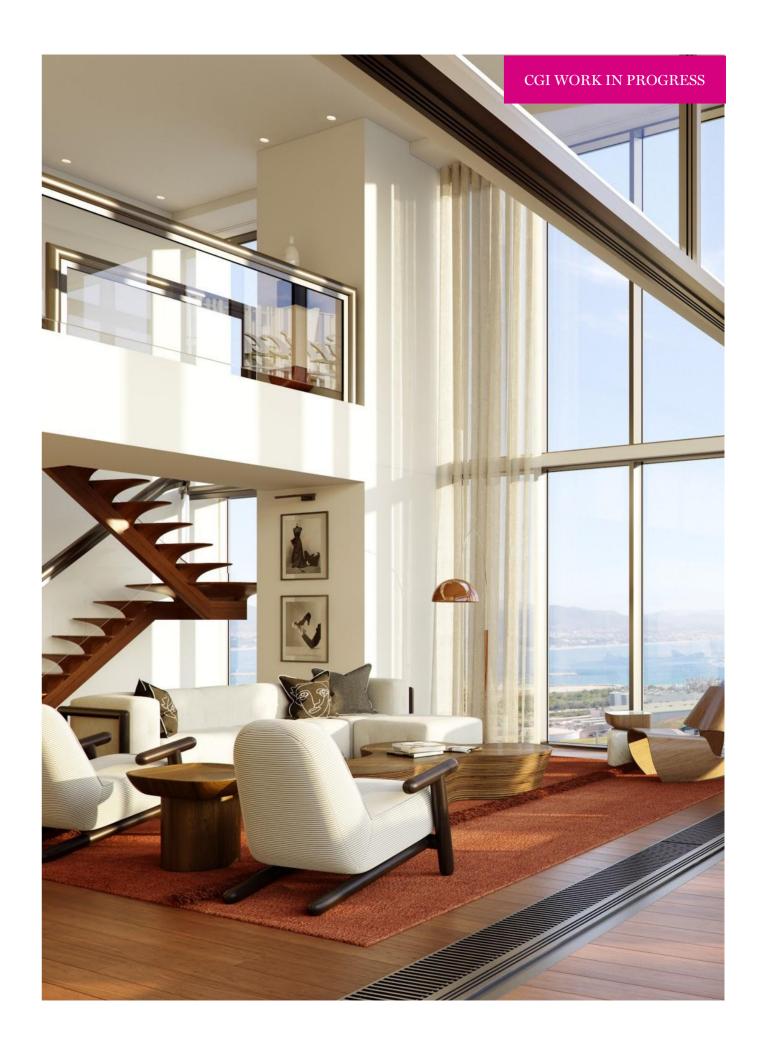

|
| Gross Built Area          | 229.5 sq m   |

### TERRACES

### RESIDENCE TYPE 01 TERRACES

| RESIDENCE 19.01 |           |
|-----------------|-----------|
| Terrace 1       | 15.3 sq m |
| Terrace 2       | 91.5 sq m |
| RESIDENCE 20.01 |           |
| Terrace 1       | 15.3 sq m |
| Terrace 2       | 91.2 sq m |
| RESIDENCE 21.01 |           |
| Terrace 1       | 15.3 sq m |
| Terrace 2       | 90.8 sq m |

### RESIDENCE TYPE 02 TERRACES

| RESIDENCE 19.02 |         |
|-----------------|---------|
| Terrace 1       | 45.6 sq |
| Terrace 2       | 16.5 sq |
| RESIDENCE 20.02 |         |
| Terrace 1       | 45.7 sq |
| Terrace 2       | 16.6 sq |
| RESIDENCE 21.02 |         |
| Terrace 1       | 45.8 sq |
| Terrace 2       | 16.7 sq |















# DUPLEX RESIDENCES

FLOOR 22-25





MOUNTAIN VIEW MOUNTAIN VIEW

### FLOOR 22 원 24 LOWER LEVEL

### RESIDENCES

### RESIDENCE TYPE 01

| 22.01 / 24.01 (Lower level)      |               |
|----------------------------------|---------------|
| Living / Kitchen / Dining        | 12.7m x 10.5m |
| Bedroom 2                        | 7.7m x 3.3m   |
| Bathroom 2                       | 4.1m x 3.0m   |
| Bathroom 5                       | 2.3m x 3.1m   |
| Net Internal Area                | 143.8 sq m    |
| Gross Built Area                 | 159.7 sq m    |
| Total Residence Internal Area    | 268.6 sq m    |
| Total Residence Gross Built Area | 302.7 sq m    |

### **RESIDENCE TYPE 02**

| NY . Y . I A                |              |
|-----------------------------|--------------|
| Bathroom 4                  | 2.1m x 2.6   |