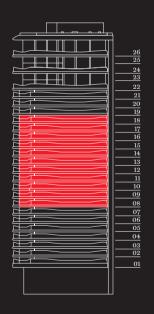

----|-----------|------------|-----------|------------|
| Terrace 1 | 21.3 sq m | Terrace 1 | 21.4 sq m  | Terrace 1 | 21.5 sq m  |
| Terrace 2 | 17.1 sq m | Terrace 2 | 16.9 sq m  | Terrace 2 | 16.7 sq m  |
|           |           |           |            |           |            |
| RESIDENCE | 3.05      | RESIDENCE | $\Xi 5.05$ | RESIDENCE | $\Xi$ 7.05 |
| Terrace 1 | 21.4 sq m | Terrace 1 | 21.5 sq m  | Terrace 1 | 21.6 sq m  |
| Terrace 2 | 17.0 sq m | Terrace 2 | 16.8 sq m  | Terrace 2 | 16.6 sq m  |
|           |           |           |            |           |            |

















This page BATHROOM Ossunt res il ea cus seriaec epro omnita que nos evell

Opposite page MASTER BEDROOM Renihic totat ventibe rnatiosae



# RESIDENCES FLOOR 08-18





# RESIDENCES FLOOR 08-18



### RESIDENCES

### RESIDENCE TYPE 01

08.01 / 09.01 / 10.01 / 11.01 / 12.01 / 13.01 / 14.01 / 15.01 / 16.01 / 17.01 / 18.01

| Kitchen / Dining  | 6.1m x 6.7 |
|-------------------|------------|
| Living            | 6.6m x 6.3 |
| Master Bedroom    | 7.7m x 3.3 |
| Master Bathroom   | 4.1m x 3.0 |
| Bedroom 2         | 4.7m x 5.4 |
| Bathroom 2        | 3.2m x 3.0 |
| Bedroom 3         | 5.7m x 3.6 |
| Bathroom 3        | 2.2m x 3.2 |
| Bathroom 4        | 2.3m x 2.9 |
| Net Internal Area | 197.1 sq   |
| Gross Built Area  | 227.5 sq   |

### RESIDENCE TYPE 02

08.02 / 09.02 / 10.02 / 11.02 / 12.02 / 13.02 / 14.02 / 15.02 / 16.02 / 17.02 / 18.02

| Living / Kitchen / Dining | 8.1m x 8.0m |
|---------------------------|-------------|
| Master Bedroom            | 4.7m x 4.5m |
| Master