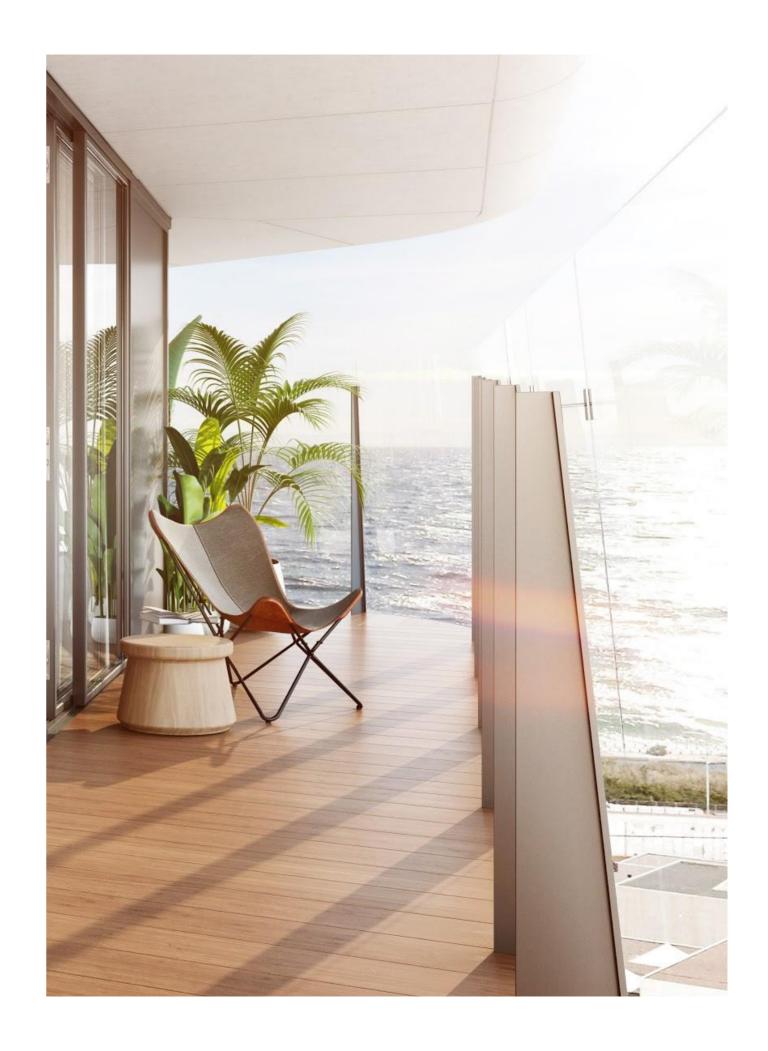

### **EXTERNAL FINISHES**

- Façade with terraces: full height glazing and sliding door system to terraces
- Curtain walls: openable windows

### TERRACES

- Bespoke outdoor terraces with bamboo decks
- Curved glass balustrade
- LED lighting
- Water outlet
- Electrical sockets