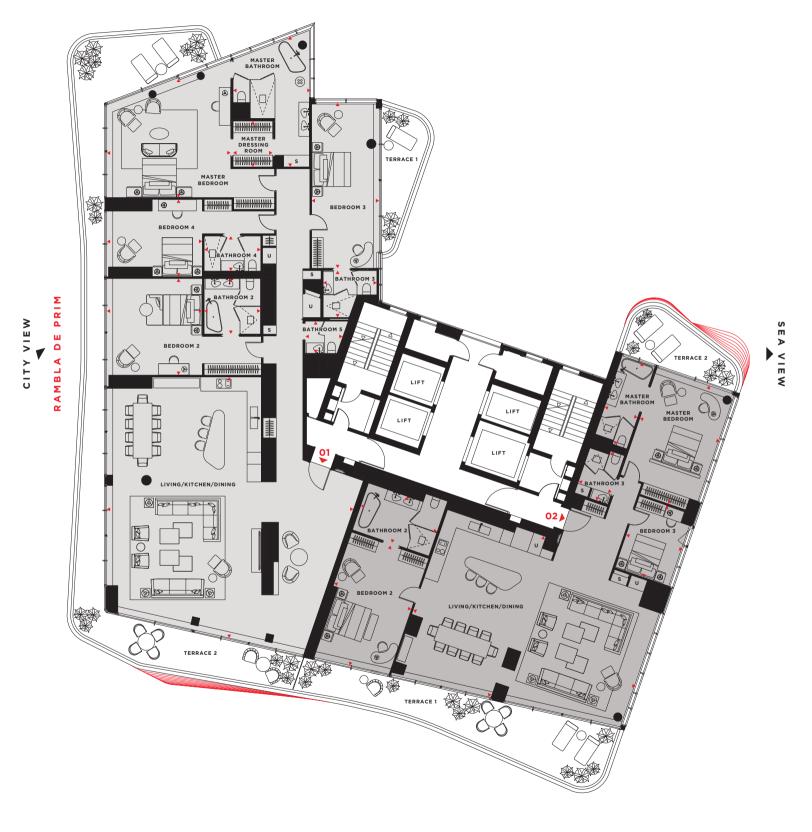

### RESIDENCES

### **RESIDENCE TYPE 01**

| 2.01 / 3.01 / 4.01 / 5.01 / 6.01 | / 7.01      |
|----------------------------------|-------------|
| Living / Kitchen / Dining        | 6.5m x 6.1m |
| Master Bedroom                   | 7.7m x 3.3m |
| Master Bathroom                  | 4.1m x 3.0m |
| Bedroom 2                        | 4.0m x 5.3m |
| Bathroom 2                       | 2.2m x 4.5m |
| Net Internal Area                | 119.9 sq m  |
| Gross Built Area                 | 140.9 sq m  |
|                                  |             |

### RESIDENCE TYPE 02

| 2.02 / 3.02 / 4.02 / 5.02 / 6.0 | 2 / 7.02   |
|---------------------------------|------------|
| Living / Kitchen / Dining       | 7.9m x 5.0 |
| Master Bedroom                  | 5.4m x 3.6 |
| Master Bathroom                 | 2.9m x 3.5 |
| Bedroom 2                       | 5.4m x 2.7 |
| Bathroom 2                      | 2.4m x 2.5 |
| Net Internal Area               | 85.8 sq    |
| Gross Built Area                | 97.8 sq    |

### RESIDENCE TYPE 03

| 2.03 / 3.03 / 4.03 / 5.03 / 6.03 / 7.03 |  |  |  |
|-----------------------------------------|--|--|--|
| 8.2m x 7.7m                             |  |  |  |
| 3.1m x 6.6m                             |  |  |  |
| 2.6m x 3.5m                             |  |  |  |
| 5.6m x 2.8m                             |  |  |  |
| 2.4m x 2.6m                             |  |  |  |
| 111.4 sq m                              |  |  |  |
| 129.4 sq m                              |  |  |  |
|                                         |  |  |  |

### RESIDENCE TYPE 04

| 2.04  /  3.04  /  4.04  /  5.04  /  6.04  /  7.04 |             |  |  |  |
|---------------------------------------------------|-------------|--|--|--|
| Living / Kitchen / Dining                         | 4.9m x 9.4m |  |  |  |
| Bedroom                                           | 5.2m x 5.7m |  |  |  |
| Bathroom                                          | 2.9m x 3.4m |  |  |  |
| Bathroom 2                                        | 1.0m x 2.5m |  |  |  |
| Net Internal Area                                 | 87.6 sq m   |  |  |  |
| Gross Built Area                                  | 99.7 sq m   |  |  |  |
|                                                   |             |  |  |  |

### RESIDENCE TYPE 05

| 2.05 / 3.05 / 4.05 / 5.05 / 6.0 | 5 / 7.05    |
|---------------------------------|-------------|
| Living / Kitchen / Dining       | 6.3m x 8.11 |
| Master Bedroom                  | 4.4m x 6.6  |
| Master Bathroom                 | 1.8m x 4.7  |
| Bedroom 2                       | 3.1m x 4.0  |
| Bathroom 2                      | 1.8m x 3.2  |
| Net Internal Area               | 108.2 sq    |
| Gross Built Area                | 127.8 sq    |
|                                 |             |