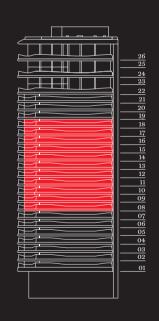

errace 2 | 16.2 sq m       | Terrace 2 | 16.3 sq m       |  |
| RESIDENCE 10.03 |           | RESIDENCI | RESIDENCE 14.03 |           | RESIDENCE 18.03 |  |
| Terrace 1       | 35.6 sq m | Terrace 1 | 35.9 sq m       | Terrace 1 | 36.3 sq m       |  |
| Terrace 2       | 16.3 sq m | Terrace 2 | 16.2 sq m       | Terrace 2 | 16.4 sq m       |  |
| RESIDENCE 11.03 |           | RESIDENCI | E 15.03         |           |                 |  |
| Terrace 1       | 35.7 sq m | Terrace 1 | 36.0 sq m       |           |                 |  |
| Terrace 2       | 16.2 sq m | Terrace 2 | 16.2 sq m       |           |                 |  |
|                 |           |           |                 |           |                 |  |

















# RESIDENCES FLOOR 19-21





# RESIDENCES FLOOR 19-21



### RESIDENCES

### RESIDENCE TYPE 01

| 13.0m x 13.8r |
|---------------|
| 6.5m x 6.3m   |
| 2.1m x 2.4m   |
| 4.1m x 6.8m   |
| 5.0m x 5.1m   |
| 2.9m x 2.9m   |
| 3.6m x 8.7m   |
| 2.8m x 2.5m   |
| 5.0m x 4.1m   |
| 2.9m x 1.8m   |
| 1.9m x 1.7m   |
| 344.1 sq n    |
| 386.1 sq n    |
|               |

### RESIDENCE TYPE 02

| 19.02 / 20.02 / 21.02     |              |
|---------------------------|--------------|
| Living / Kitchen / Dining | 12.4m x 9.0m |
| Master Bedroom            | 4.4m x 6.6m  |
| Master Bathroom           | 1.8m x 4.6m  |
| Bedroom 2                 | 4.3m x 6.7m  |
| Bathroom 2                | 4.2m x 2.6m  |
| Bedroom 3                 | 3.1m x 4.0m  |
| Bathroom 3                | 1.8m x 2.7m  |
| Net Internal Area         | 201.7 sq m   |
| Gross Built A