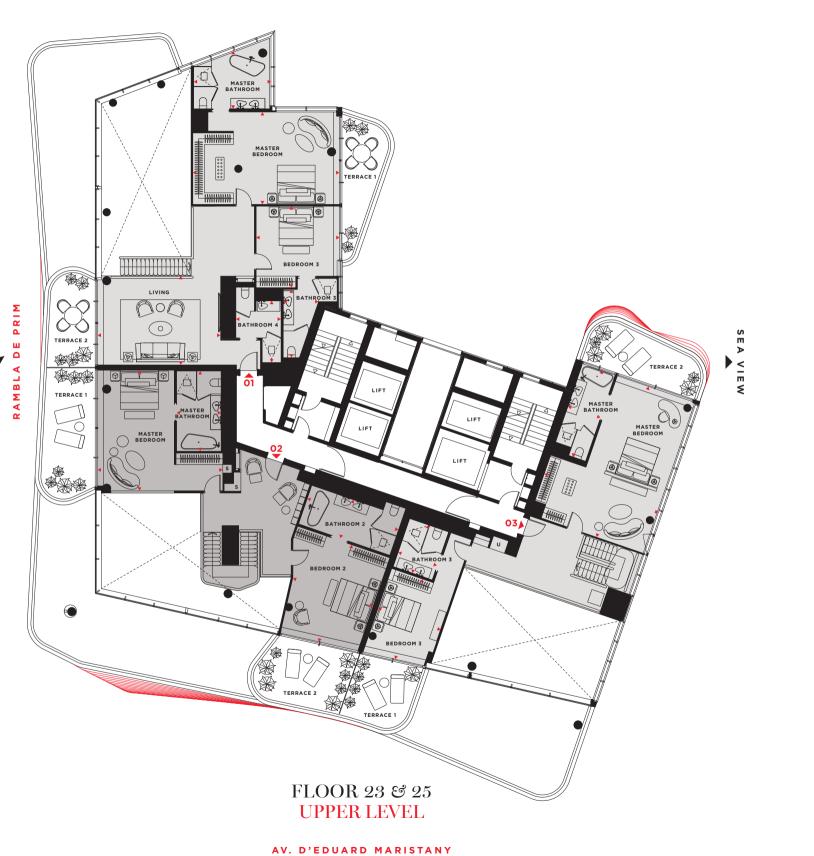

### FLOOR 23 *달* 25 UPPER LEVEL

### RESIDENCES

**RESIDENCE TYPE 01** 

Total Residence Internal Area

Total Residence Internal Area

Total Residence Gross Built Area 302.7 sq m

Gross Built Area

### TERRACES

### RESIDENCE TYPE 01 TERRACES

| 23.01 / 25.01 (Upper level)       |                            | RESIDENCE 23.01 (Upper level) |
|-----------------------------------|----------------------------|-------------------------------|
| Master Bedroom<br>Master Bathroom | 7.7m x 4.9m<br>4.1m x 3.0m | Terrace 1<br>Terrace 2        |
| Bedroom 3                         | 4.4m x 4.3m                | RESIDENCE 25.01 (Upper level) |
| Bathroom 3<br>Living              | 1.8m x 3.6m                | Terrace 1                     |
| Bathroom 4                        | 6.5m x 4.7m<br>2.3m x 3.2m | Terrace 2                     |
| Net Internal Area                 | 124.8 sq m                 |                               |
| Gross Built Area                  | 143.0 sq m                 |                               |
|                                   |                            |                               |

### **RESIDENCE TYPE 02** RESIDENCE TYPE 02 TERRACES

268.6 sq m

111.6 sq m

273.9 sq m

| 23.02 / 25.02 (Upper level) |             | RESIDENCE 23.02 (Upper level) |
|-----------------------------|-------------|-------------------------------|
| Master Bedroom              | 4.1m x 6.4m | Terrace 1                     |
| Master Bathroom             | 2.3m x 4.2m | Terrace 2                     |
| Bedroom 2                   | 4.5m x 5.4m | RESIDENCE 25.02 (Upper level) |
| Bathroom 2                  | 5.1m x 2.1m | Terrace 1                     |
| Net Internal Area           | 98 sq m     | Terrace 2                     |

### RESIDENCE TYPE 03

Total Residence Gross Built Area 306.0 sq m

| RESIDENCE TIPE 03                 |                            | KES            |
|-----------------------------------|----------------------------|----------------|
| 23.03 / 25.03 (Upper level)       |                            | RES            |
| Master Bedroom<br>Master Bathroom | 6.4m x 8.4m                | Terra<br>Terra |
| Bedroom 3                         | 3.5m x 4.5m<br>2.1m x 2.6m | RES            |
| Net Internal Area                 | 93.4 sq m                  | Terra<br>Terra |
| Gross Built Area                  | 110.2 sq m                 |                |
| Total Residence Internal Area     | 236.4 sq m                 |                |
| Total Residence Gross Built Area  | 272.6 sq m                 |                |

### RESIDENCE TYPE 03 TERRACES

| level) |                            | RESIDENCE 23.03 (Upper level)              |              |
|--------|----------------------------|--------------------------------------------|--------------|
|        | 6.4m x 8.4m<br>1.8m x 4.8m | Terrace 1<br>Terrace 2                     | 14.0<br>17.0 |
|        | 3.5m x 4.5m<br>2.1m x 2.6m | RESIDENCE 25.03 (Upper level)<br>Terrace 1 | 14.1         |
|        | 93.4 sq m<br>110.2 sq m    | Terrace 2                                  | 17.1         |
|        |                            |                                            |              |