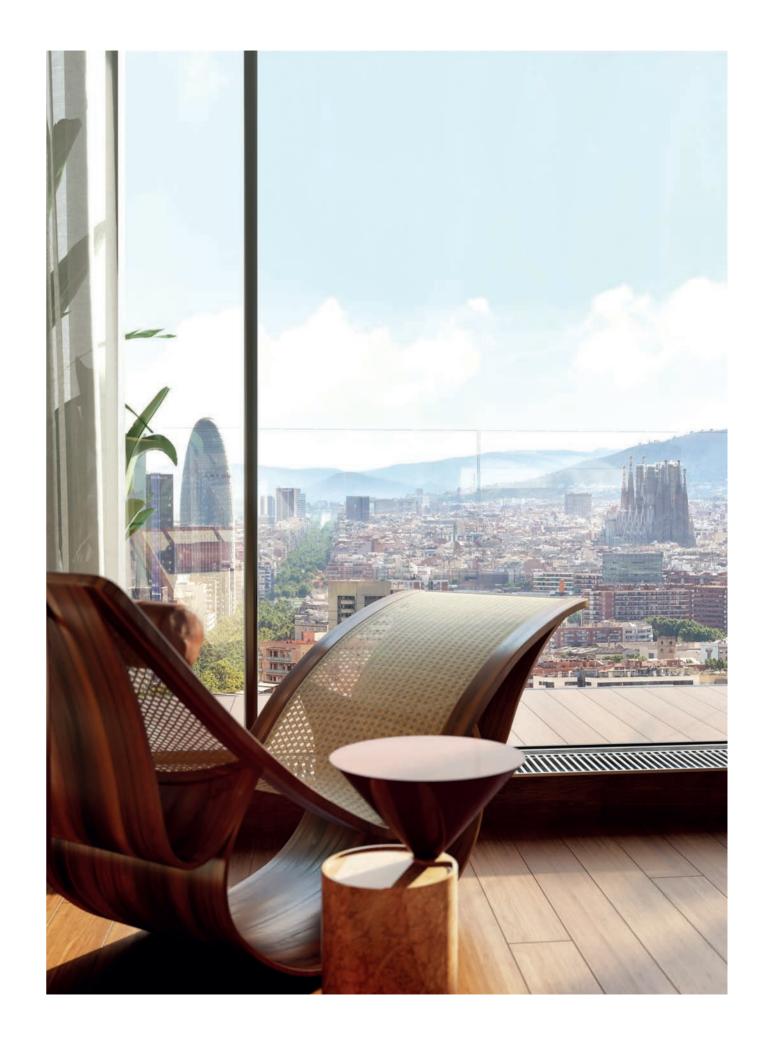

### **AMENITIES**

- Sky Terrace & Rooftop infinity pool with 360° unobstructed views of Barcelona and the Mediterranean Sea
- Fully landscaped garden with Paddle Court
- Garden pavilion equipped with virtual golf simulator
- · Cinema room with break-out area and kitchen console
- Generous wellness area (1,000 sq m) with natural lighting and green wall, comprising:
   Fully equipped Technogym fitness centre
- with free weights and cardio machines
   Indoor pool (17m length) and jacuzzi
- Yoga Pod
- Bespoke steam rooms and sauna
- Spa treatment rooms
- Relaxation area with infrared thermal loungers
- Locker rooms