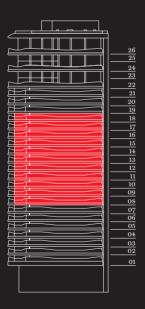

.05     |
|-----------|-----------|-----------|------------|-----------|------------|
| Terrace 1 | 21.3 sq m | Terrace 1 | 21.4 sq m  | Terrace 1 | 21.5 sq m  |
| Terrace 2 | 17.1 sq m | Terrace 2 | 16.9 sq m  | Terrace 2 | 16.7 sq m  |
|           |           |           |            |           |            |
| RESIDENCE | 3.05      | RESIDENCE | $\Xi 5.05$ | RESIDENCE | $\Xi$ 7.05 |
| Terrace 1 | 21.4 sq m | Terrace 1 | 21.5 sq m  | Terrace 1 | 21.6 sq m  |
| Terrace 2 | 17.0 sq m | Terrace 2 | 16.8 sq m  | Terrace 2 | 16.6 sq m  |
|           |           |           |            |           |            |

















This page BATHROOM Ossunt res il ea cus seriaec epro omnita que nos evell

Opposite page MASTER BEDROOM Renihic totat ventibe rnatiosae



# RESIDENCES FLOOR 08-18





# RESIDENCES FLOOR 08-18



### RESIDENCES

### RESIDENCE TYPE 01

08.01 / 09.01 / 10.01 / 11.01 / 12.01 / 13.01 / 14.01 / 15.01 / 16.01 / 17.01 / 18.01

| Kitchen / Dining  | 6.1m x 6.7 |
|-------------------|------------|
| Living            | 6.6m x 6.3 |
| Master Bedroom    | 7.7m x 3.3 |
| Master Bathroom   | 4.1m x 3.0 |
| Bedroom 2         | 4.7m x 5.4 |
| Bathroom 2        | 3.2m x 3.0 |
| Bedroom 3         | 5.7m x 3.6 |
| Bathroom 3        | 2.2m x 3.2 |
| Bathroom 4        | 2.3m x 2.9 |
| Net Internal Area | 197.1 sq   |
| Gross Built Area  | 227.5 sq   |

### RESIDENCE TYPE 02

08.02 / 09.02 / 10.02 / 11.02 / 12.02 / 13.02 / 14.02 / 15.02 / 16.02 / 17.02 / 18.02

| Living / Kitchen / Dining | 8.1m x 8.0m |
|---------------------------|-------------|
| Master Bedroom