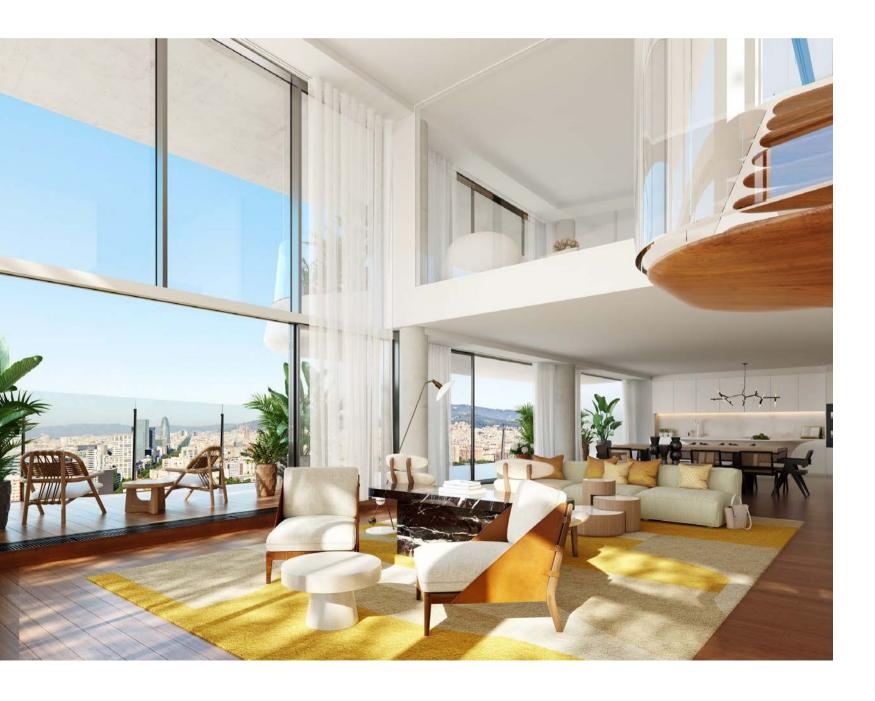

4 sq m<br>110.2 sq m    | Terrace 2                                  | 17.1         |
|        |                            |                                            |              |

\*Floor plan illustrations show the layout of the accommodation only, are not to scale, and must not be relied upon as a statement of fact.

\*Floor plan illustrations show the layout of the accommodation only, are not to scale, and must not be relied upon as a statement of fact.

SEA VIEW

NORTH









NORTH

\*Floor plan illustrations show the layout of the accommodation only, are not to scale, and must not be relied upon as a statement of fact.

SEA VIEW



This page LIVING, KITCHEN & DINING Ossunt res il ea cus seriaec epro omnita que nos evell

Opposite page KITCHEN Renihic totat ventibe rnatiosae





# THE PENTHOUSE

FLOOR 26





### MOUNTAIN VIEW

# THE PENTHOUSE FLOOR 26



### RESIDENCES

# TERRACES

### RESIDENCE TYPE 01

| 9.7m x 17.5m                   |
|--------------------------------|
| 4.9m x 7.1m                    |
| 2.2m x 3.0m                    |
| 4.8m x 3.0m                    |
| 7.7m x 3.3m                    |
| 4.1m x 3.0m                    |
| 3.8m x 5.3m                    |
| 2.8m x 2.4m                    |
| 1.9m x 1.7m                    |
| 275.7 sq m                     |
| $310.6 \mathrm{sq} \mathrm{m}$ |
|                                |

### RESIDENCE TYPE 02

| 26.02                     |              |
|---------------------------|--------------|
| Living / Kitchen / Dining | 12.4m x 8.6m |
| Master Bedroom            | 3.8m x 8.4m  |
| Master