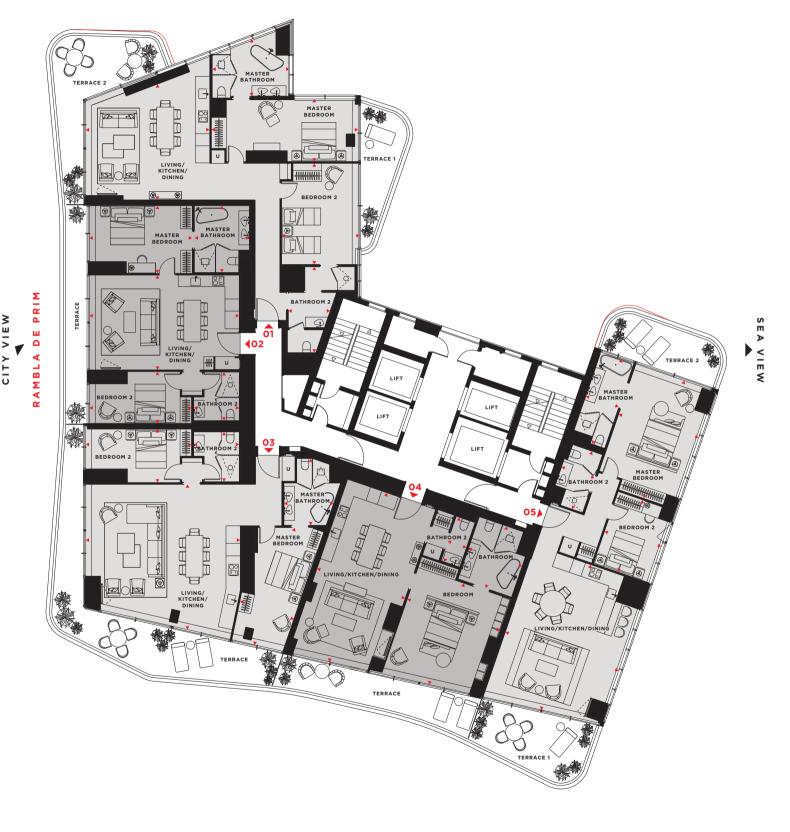

### RESIDENCES

### **RESIDENCE TYPE 01**

| 2.01 / 3.01 / 4.01 / 5.01 / 6.01 | / 7.01      |
|----------------------------------|-------------|
| Living / Kitchen / Dining        | 6.5m x 6.1m |
| Master Bedroom                   | 7.7m x 3.3m |
| Master Bathroom                  | 4.1m x 3.0m |
| Bedroom 2                        | 4.0m x 5.3m |
| Bathroom 2                       | 2.2m x 4.5m |
| Net Internal Area                | 119.9 sq m  |
| Gross Built Area                 | 140.9 sq m  |
|                                  |             |

### RESIDENCE TYPE 02

| 2.02 / 3.02 / 4.02 / 5.02 / 6.0 | 2 / 7.02   |
|---------------------------------|------------|
| Living / Kitchen / Dining       | 7.9m x 5.0 |
| Master Bedroom                  | 5.4m x 3.6 |
| Master Bathroom                 | 2.9m x 3.5 |
| Bedroom 2                       | 5.4m x 2.7 |
| Bathroom 2                      | 2.4m x 2.5 |
| Net Internal Area               | 85.8 sq    |
| Gross Built Area                | 97.8 sq    |

### RESIDENCE TYPE 03

| 2.03 / 3.03 / 4.03 / 5.03 / 6.03 / 7.03 |  |  |  |
|-----------------------------------------|--|--|--|
| 8.2m x 7.7m                             |  |  |  |
| 3.1m x 6.6m                             |  |  |  |
| 2.6m x 3.5m                             |  |  |  |
| 5.6m x 2.8m                             |  |  |  |
| 2.4m x 2.6m                             |  |  |  |
| 111.4 sq m                              |  |  |  |
| 129.4 sq m                              |  |  |  |
|                                         |  |  |  |

### RESIDENCE TYPE 04

| 2.04  /  3.04  /  4.04  /  5.04  /  6.04  /  7.04 |             |  |  |  |
|---------------------------------------------------|-------------|--|--|--|
| Living / Kitchen / Dining                         | 4.9m x 9.4m |  |  |  |
| Bedroom                                           | 5.2m x 5.7m |  |  |  |
| Bathroom                                          | 2.9m x 3.4m |  |  |  |
| Bathroom 2                                        | 1.0m x 2.5m |  |  |  |
| Net Internal Area                                 | 87.6 sq m   |  |  |  |
| Gross Built Area                                  | 99.7 sq m   |  |  |  |
|                                                   |             |  |  |  |

### RESIDENCE TYPE 05

| 2.05 / 3.05 / 4.05 / 5.05 / 6.0 | 5 / 7.05    |
|---------------------------------|-------------|
| Living / Kitchen / Dining       | 6.3m x 8.11 |
| Master Bedroom                  | 4.4m x 6.6  |
| Master Bathroom                 | 1.8m x 4.7  |
| Bedroom 2                       | 3.1m x 4.0  |
| Bathroom 2                      | 1.8m x 3.2  |
| Net Internal Area               | 108.2 sq    |
| Gross Built Area                | 127.8 sq    |
|                                 |             |