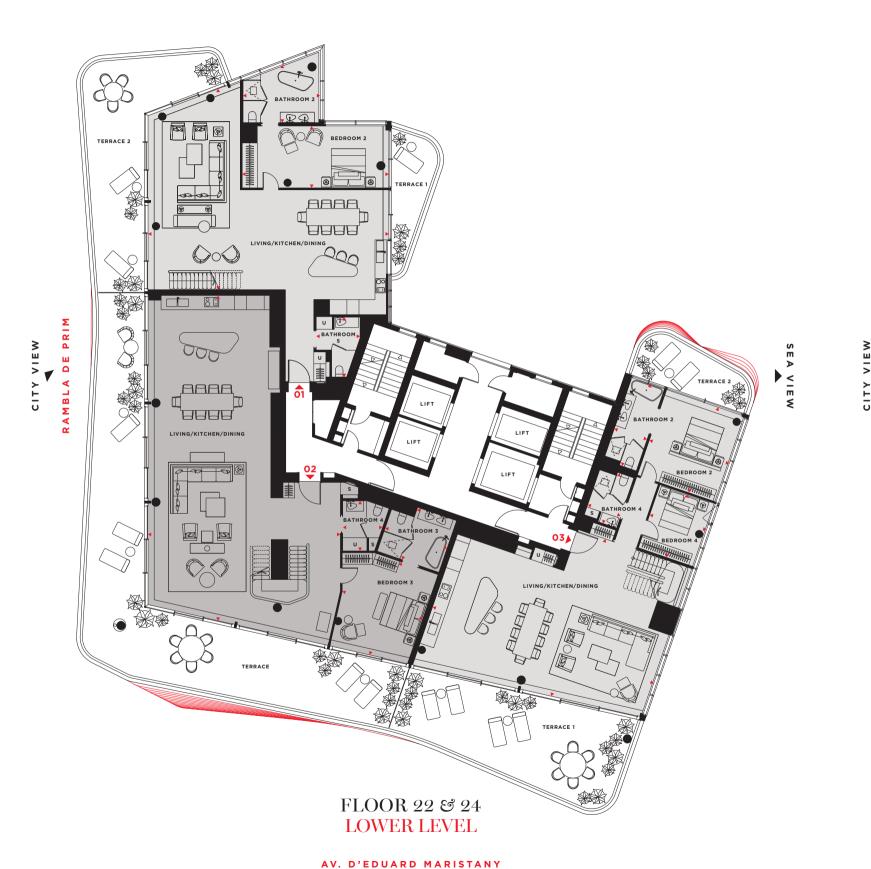

### FLOOR 22 원 24 LOWER LEVEL

### RESIDENCES

### RESIDENCE TYPE 01

| 22.01 / 24.01 (Lower level)      |               |
|----------------------------------|---------------|
| Living / Kitchen / Dining        | 12.7m x 10.5m |
| Bedroom 2                        | 7.7m x 3.3m   |
| Bathroom 2                       | 4.1m x 3.0m   |
| Bathroom 5                       | 2.3m x 3.1m   |
| Net Internal Area                | 143.8 sq m    |
| Gross Built Area                 | 159.7 sq m    |
| Total Residence Internal Area    | 268.6 sq m    |
| Total Residence Gross Built Area | 302.7 sq m    |

### **RESIDENCE TYPE 02**

| NY . Y . I A                |              |
|-----------------------------|--------------|
| Bathroom 4                  | 2.1m x 2.6   |
| Bathroom 3                  | 3.4m x 2.8   |
| Bedroom 3                   | 4.5m x 5.21  |
| Living / Kitchen / Dining   | 10.2m x 17.1 |
| 22.02 / 24.02 (Lower level) |              |

| atmoom r                        | 2.1111 A 2.0111 |
|---------------------------------|-----------------|
| et Internal Area                | 175.9 sq m      |
| ross Built Area                 | 194.4 sq m      |
| otal Residence Internal Area    | 273.9 sq m      |
| otal Residence Gross Built Area | 306 0 sa m      |

### **RESIDENCE TYPE 03**

| 22.03 / 24.03 (Lower level)   |              |
|-------------------------------|--------------|
| Living / Kitchen / Dining     | 12.4m x 8.8m |
| Bedroom 2                     | 4.4m x 4.8m  |
| Bathroom 2                    | 1.8m x 4.6m  |
| Bedroom 4                     | 3.1m x 3.5m  |
| Bathroom 4                    | 1.8m x 2.8m  |
| Net Internal Area             | 143.0 sq m   |
| Gross Built Area              | 162.4 sq m   |
| Total Residence Internal Area | 236.4 sq m   |

Total Residence Gross Built Area 272.6 sq m

### TERRACES

RESIDENCE 22.01 (Lower level)

### RESIDENCE TYPE 01 TERRACES

| Terrace 1                     | 15.3 sq m                     |
|-------------------------------|-------------------------------|
| Terrace 2                     | $51.6 \mathrm{sq} \mathrm{m}$ |
|                               |                               |
| RESIDENCE 24.01 (Lower level) |                               |
| Terrace 1                     | 15.3 sq m                     |
| Terrace 2                     | 51.7 sq m                     |

### RESIDENCE TYPE 02 TERRACES

| RESIDENCE 22.02 (Lower level) |            |
|-------------------------------|------------|
| Terrace                       | 115.8 sq m |

RESIDENCE 24.02 (Lower level)

### RESIDENCE TYPE 03 TERRACES

Terrace 2

| RESIDENCE 22.03 (Lower level) |           |
|-------------------------------|-----------|
| Terrace 1                     | 58.3 sq m |
| Terrace 2                     | 16.8 sq m |
| RESIDENCE 24.03 (Lower level) |           |
| Terrace 1                     | 58.5 sq m |

17.1 sq m