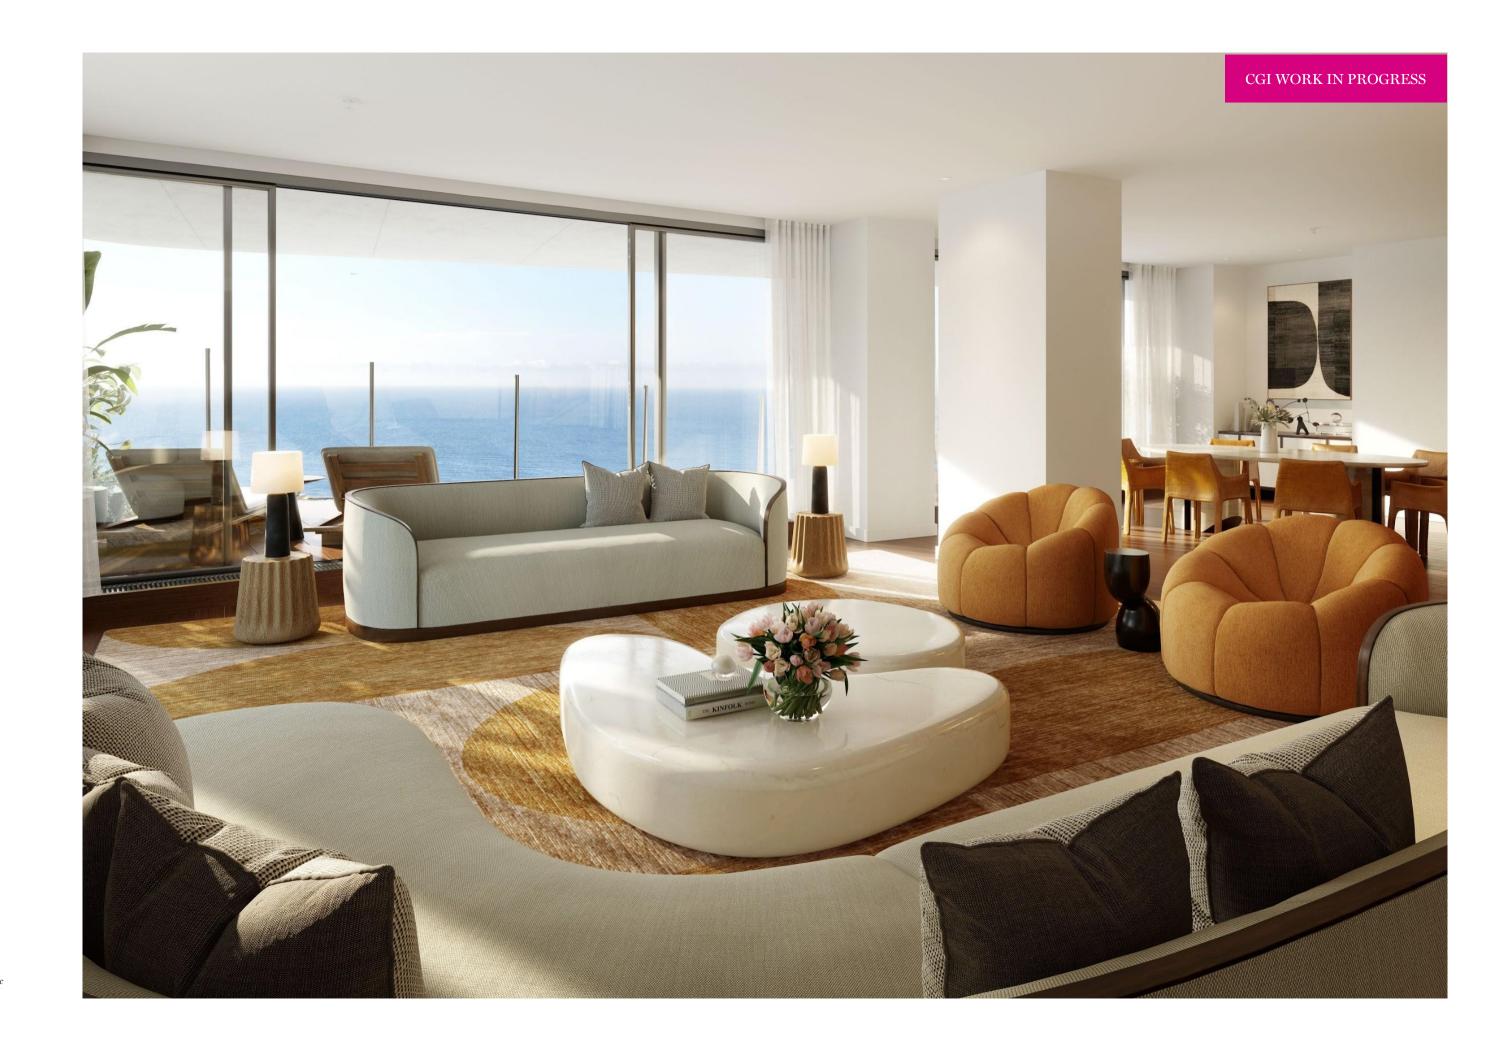

Net Internal Area         | 201.7 sq m   |
| Gross Built Area          | 229.5 sq m   |

### TERRACES

### RESIDENCE TYPE 01 TERRACES

| RESIDENCE 19.01 |           |
|-----------------|-----------|
| Terrace 1       | 15.3 sq m |
| Terrace 2       | 91.5 sq m |
| RESIDENCE 20.01 |           |
| Terrace 1       | 15.3 sq m |
| Terrace 2       | 91.2 sq m |
| RESIDENCE 21.01 |           |
| Terrace 1       | 15.3 sq m |
| Terrace 2       | 90.8 sq m |

### RESIDENCE TYPE 02 TERRACES

| RESIDENCE 19.02 |         |
|-----------------|---------|
| Terrace 1       | 45.6 sq |
| Terrace 2       | 16.5 sq |
| RESIDENCE 20.02 |         |
| Terrace 1       | 45.7 sq |
| Terrace 2       | 16.6 sq |
| RESIDENCE 21.02 |         |
| Terrace 1       | 45.8 sq |
| Terrace 2       | 16.7 sq |















# DUPLEX RESIDENCES

FLOOR 22-25





MOUNTAIN VIEW MOUNTAIN VIEW

### FLOOR 22 원 24 LOWER LEVEL

### RESIDENCES

### RESIDENCE TYPE 01

| 22.01 / 24.01 (Lower level)      |               |
|----------------------------------|---------------|
| Living / Kitchen / Dining        | 12.7m x 10.5m |
| Bedroom 2                        | 7.7m x 3.3m   |
| Bathroom 2                       | 4.1m x 3.0m   |
| Bathroom 5                       | 2.3m x 3.1m   |
| Net Internal Area                | 143.8 sq m    |
| Gross Built Area                 | 159.7 sq m    |
| Total Residence Internal Area    | 268.6 sq m    |
| Total Residence Gross Built Area | 302.7 sq m    |

### **RESIDENCE TYPE 02**

| NY . Y . I A                |              |
|-----------------------------|--------------|
| Bathr