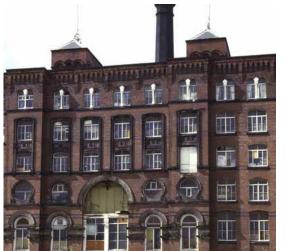

### Meadow mill's architecture is enriched with history.

This substantial seven-storey Grade II listed mill was constructed circa 1880, originally for cotton and wool spinning. The building has many original architectural features including turrets, finials, double height engine room, chimney and the internally exposed cast iron support structure. All of these features will be refinished and enhanced to bring it back to its Victorian splendor.

Stockport as a city has a rich industrial history which is evident when you walk around and really look at the buildings, the wonderful Victorian lines of the municipal buildings, the Art Deco visual treats at the Plaza and the modern developments show that Stockport has always had a thriving economy.