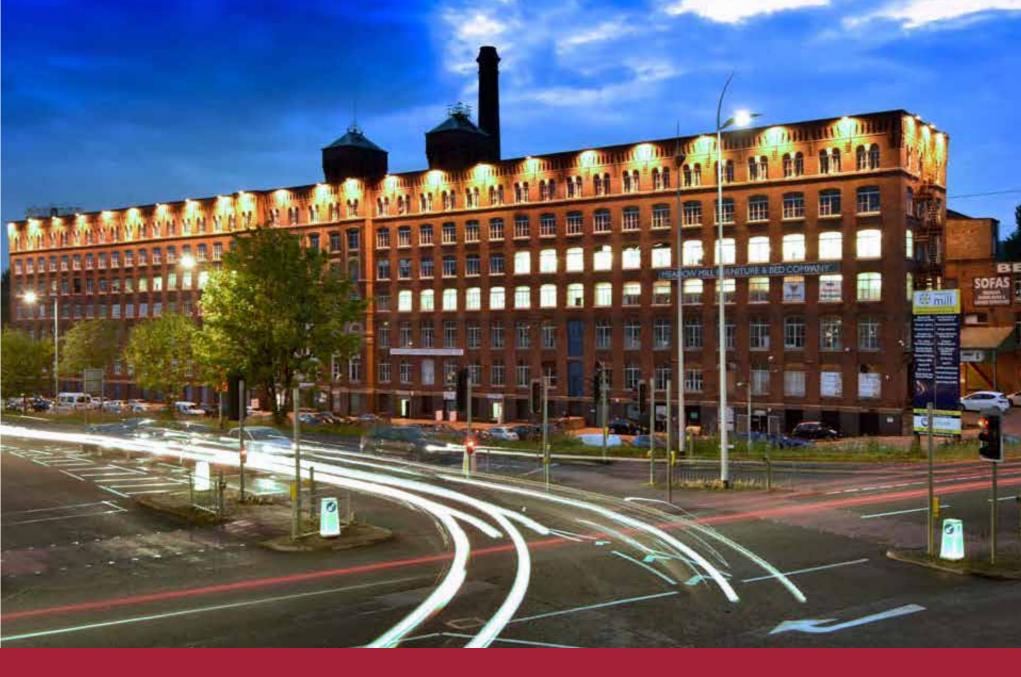

MEADOW MILL FRASER

# CONNECTED TO History

### Meadow mill's architecture is enriched with history.

This substantial seven-storey Grade II listed mill was constructed circa 1880, originally for cotton and wool spinning. The building has many original architectural features including turrets, finials, double height engine room, chimney and the internally exposed cast iron support structure. All of these features will be refinished and enhanced to bring it back to its Victorian splendor.