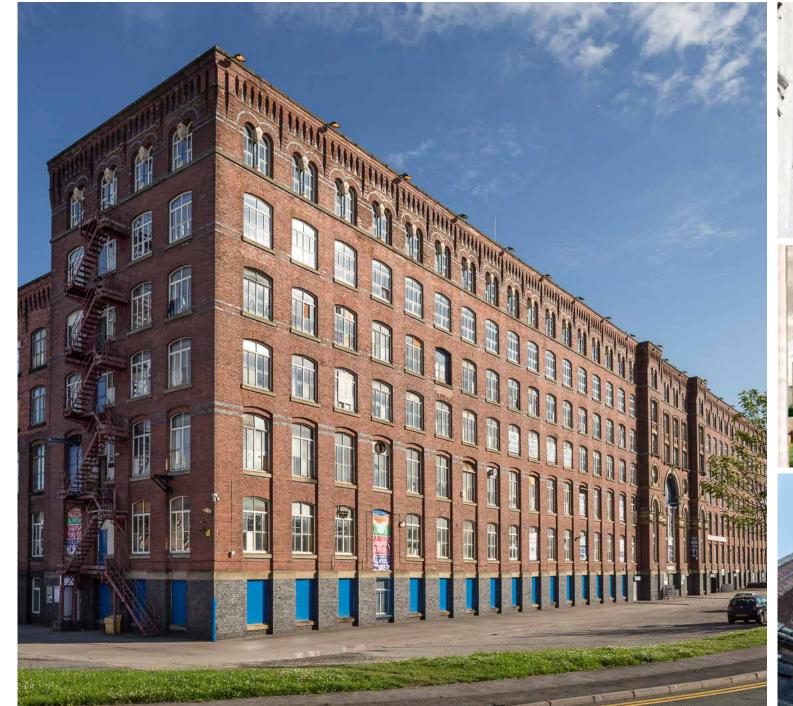

# CONNECTED TO History

### Meadow mill's architecture is enriched with history.

This substantial seven-storey Grade II listed mill was constructed circa 1880, originally for cotton and wool spinning. The building has many original architectural features including turrets, finials, double height engine room, chimney and the internally exposed cast iron support structure. All of these features will be refinished and enhanced to bring it back to its Victorian splendor.