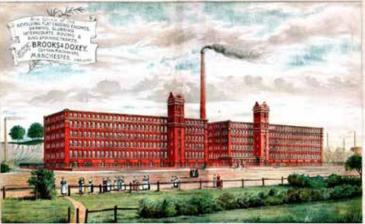

### Meadow mill's architecture is enriched with history.

This substantial seven-storey Grade II listed mill was constructed circa 1880, originally for cotton and wool spinning. The building has many original architectural features including turrets, finials, double height engine room, chimney and the internally exposed cast iron support structure. All of these features will be refinished and enhanced to bring it back to its Victorian splendor.

Stockport as a city has a rich industrial history which is evident when you walk around and really look at the buildings, the wonderful Victorian lines of the municipal buildings, the Art Deco visual treats at the Plaza and the modern developments show that Stockport has always had a thriving economy.