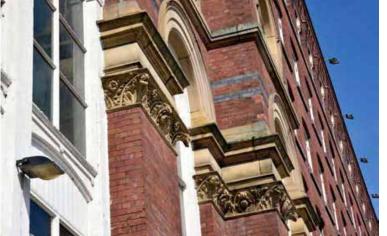

### Meadow mill's architecture is enriched with history.

This substantial seven-storey Grade II listed mill was constructed circa 1880, originally for cotton and wool spinning. The building has many original architectural features including turrets, finials, double height engine room, chimney and the internally exposed cast iron support structure. All of these features will be refinished and enhanced to bring it back to its Victorian splendor.