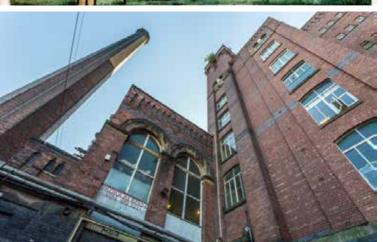

### Meadow mill's architecture is enriched with history.

This substantial seven-storey Grade II listed mill was constructed circa 1880, originally for cotton and wool spinning. The building has many original architectural features including turrets, finials, double height engine room, chimney and the internally exposed cast iron support structure. All of these features will be refinished and enhanced to bring it back to its Victorian splendor.