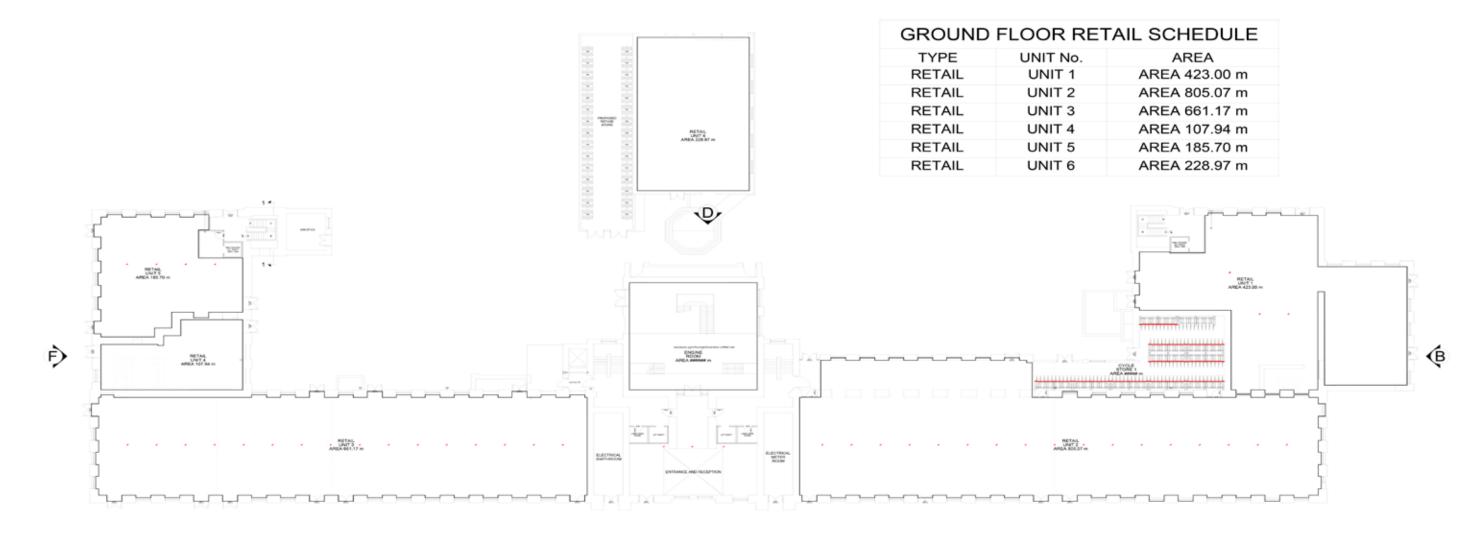

MEADOW MILL FRASER

















# APARTMENTS MIX IBED, 2BED & 3BED Floor Plans



I BED 2 BED 3 BED



APARTMENTS MIX IBED,
2BED & 3BED Floor Plans





### MIX OF COMMERCIAL AND LEISURE Floor Plans





# CONNECTED TO History

### Meadow mill's architecture is enriched with history.

This substantial seven-storey Grade II listed mill was constructed circa 1880, originally for cotton and wool spinning. The building has many original architectural features including turrets, finials, double height engine room, chimney and the internally exposed cast iron support structure. All of these features will be refinished and enhanced to bring it back to its Victorian splendor.

Stockport as a city has a rich industrial history which is evident when you walk around and really look at the buildings, the wonderful Victorian lines of the municipal buildings, the Art Deco visual treats at the Plaza and the modern developments show that Stockport has always had a thriving economy.













### AB