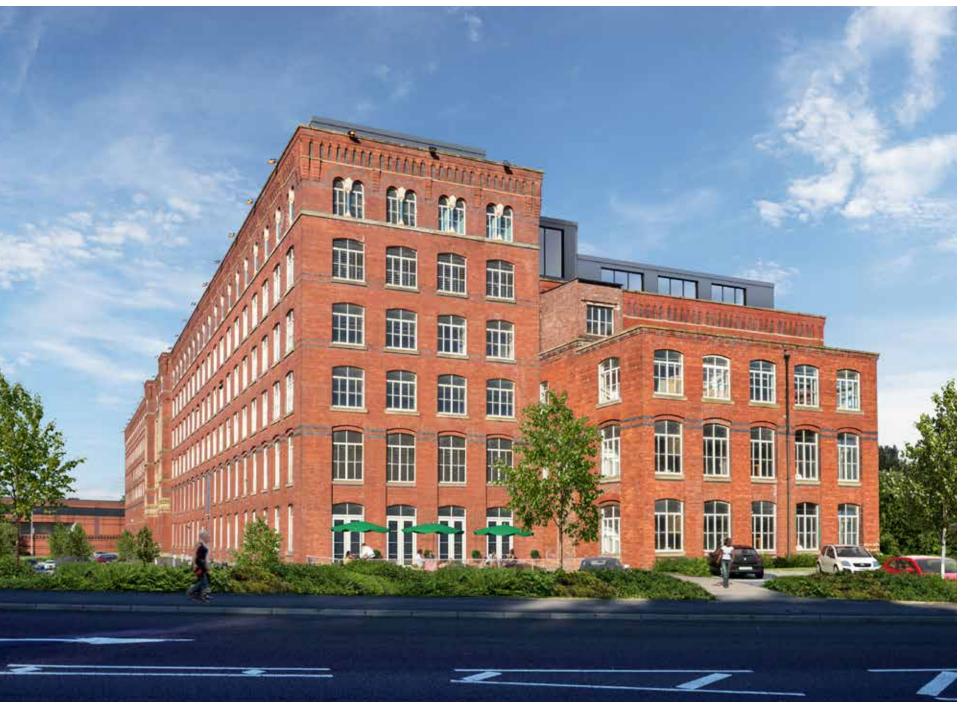

### A STATEMENT OF EXCEPTIONAL Taste

All of the original architectural features will bring warmth and authenticity to the exteriors and interiors of Meadow Mill. With 1-metre deep floors and 500mm thick walls, they don't make them like this anymore!

### AN ESCAPE TO THE

TO THE Unexpected

The rich and historic past of the building blends effort-lessly with the comfort of the modern interiors. Exposed brick columns and vaulted ceilings create a unique character with timeless charm and warmth, which can only be obtained in a heritage home of this exceptional quality.