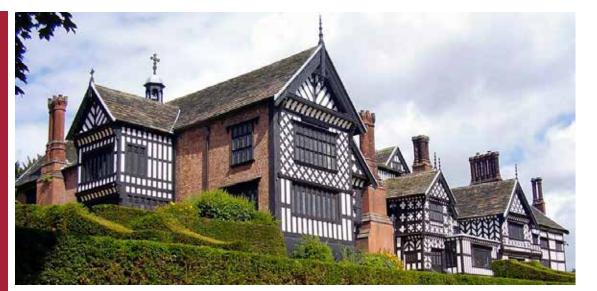

## CONNECTED TO History

#### Meadow mill's architecture is enriched with history.

This substantial seven-storey Grade II listed mill was constructed circa 1880, originally for cotton and wool spinning. The building has many original architectural features including turrets, finials, double height engine room, chimney and the internally exposed cast iron support structure. All of these features will be refinished and enhanced to bring it back to its Victorian splendor.