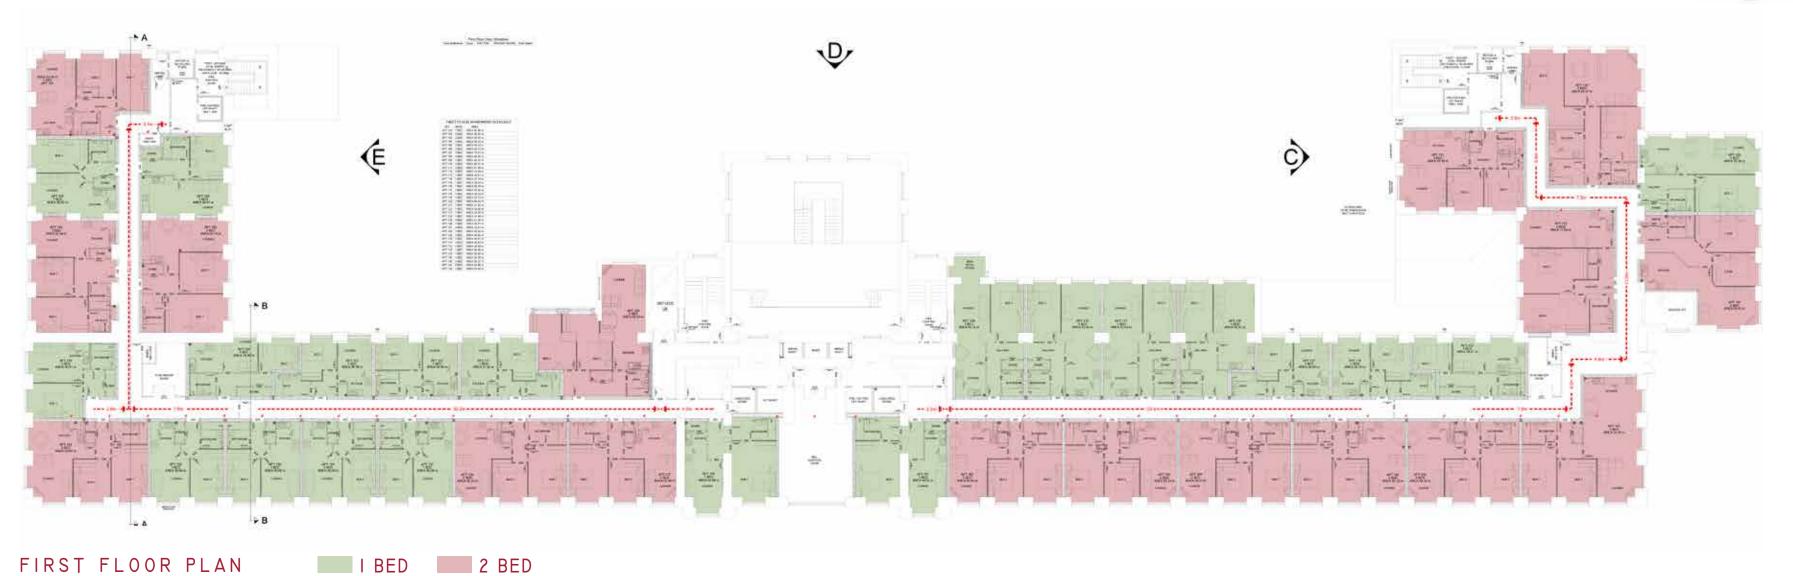

Schedule of 213 Apartments - Meadow Mill

| APARTMENT  | TOTAL |
|------------|-------|
| 1 BEDROOM  | 105   |
| 2 BEDROOMS | 92    |
| 3 BEDROOMS | 16    |
| TOTAL NO.  | 213   |

# APARTMENTS MIX IBED, 2BED & 3BED Floor Plans

I BED 2 BED 3 BED

APARTMENTS MIX IBED,
2BED & 3BED Floor Plans