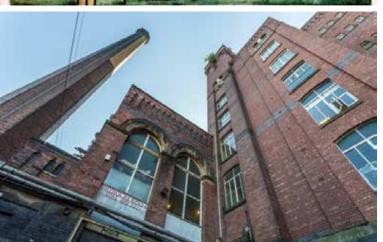

#### Meadow mill's architecture is enriched with history.

This substantial seven-storey Grade II listed mill was constructed circa 1880, originally for cotton and wool spinning. The building has many original architectural features including turrets, finials, double height engine room, chimney and the internally exposed cast iron support structure. All of these features will be refinished and enhanced to bring it back to its Victorian splendor.