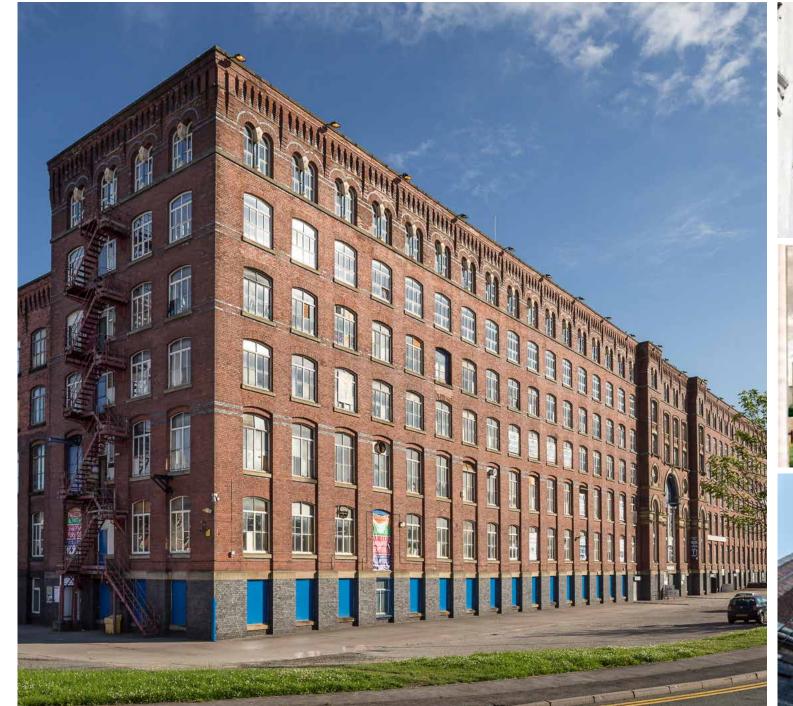

## THAT REDEFINES Luxury

Meadow Mill's 213 luxury apartments, perfectly placed at the Gateway to Manchester's super-suburb Stockport, just one stop from the city life of Manchester.

Awal Investment present this landmark 19th Century building, converted to 213 luxury apartments from first to seventh floor and incorporating almost 26,000ft² of retail, restaurant and leisure space on the ground floor. With excellent transport links to Manchester and London, Meadow Mill is perfectly positioned for local residents and commuters alike. With over 170 car parking spaces, secure bicycle storage, bus stop on the doorstep and walking distance to major retail, entertainment and leisure hubs, Meadow Mill is the perfect location for redefined luxury.

### A STATEMENT OF EXCEPTIONAL Taste

All of the original architectural features will bring warmth and authenticity to the exteriors and interiors of Meadow Mill. With 1-metre deep floors and 500mm thick walls, they don't make them like this anymore!

#### Meadow mill's architecture is enriched with history.

This substantial seven-storey Grade II listed mill was constructed circa 1880, originally for cotton and wool spinning. The building has many original architectural features including turrets, finials, double height engine room, chimney and the internally exposed cast iron support structure. All of these features will be refinished and enhanced to bring it back to its Victorian splendor.