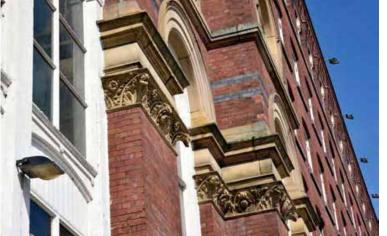

### A STATEMENT OF EXCEPTIONAL Taste

All of the original architectural features will bring warmth and authenticity to the exteriors and interiors of Meadow Mill. With 1-metre deep floors and 500mm thick walls, they don't make them like this anymore!

#### Meadow mill's architecture is enriched with history.

This substantial seven-storey Grade II listed mill was constructed circa 1880, originally for cotton and wool spinning. The building has many original architectural features including turrets, finials, double height engine room, chimney and the internally exposed cast iron support structure. All of these features will be refinished and enhanced to bring it back to its Victorian splendor.