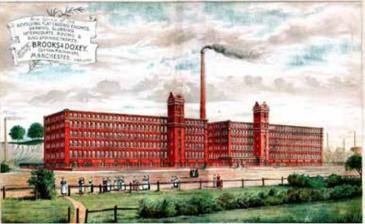

#### Meadow mill's architecture is enriched with history.

This substantial seven-storey Grade II listed mill was constructed circa 1880, originally for cotton and wool spinning. The building has many original architectural features including turrets, finials, double height engine room, chimney and the internally exposed cast iron support structure. All of these features will be refinished and enhanced to bring it back to its Victorian splendor.