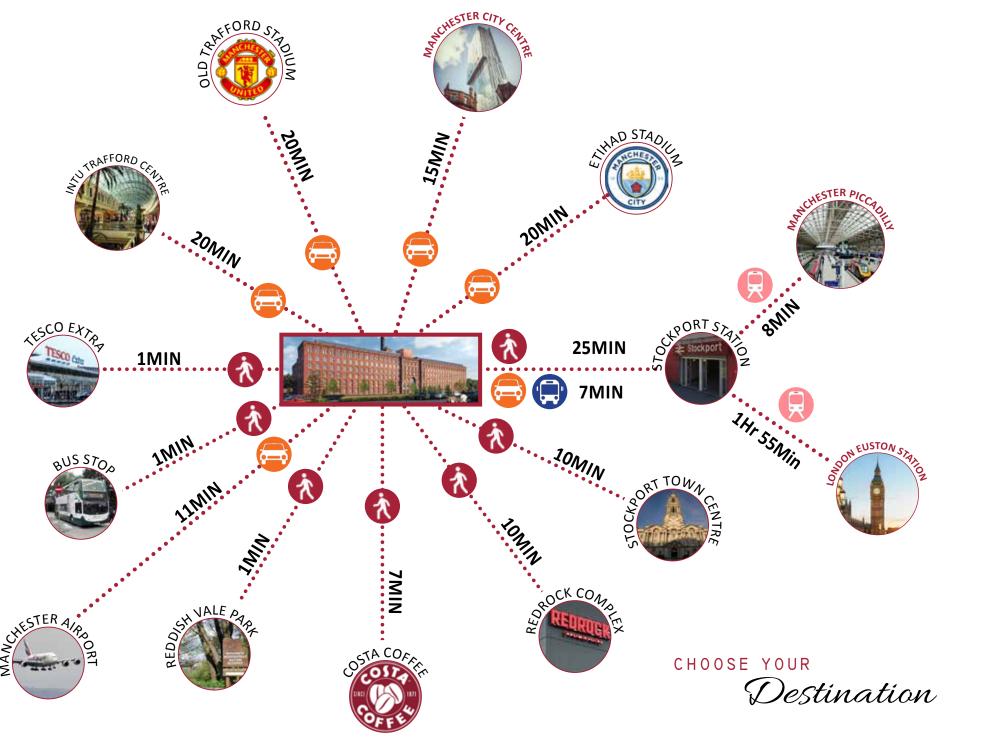

# YOUR PERFECT LOCATION FOR MANCHESTER. LONDON AND Beyond

Stockport has fantastic transport links to Manchester city centre and London, enjoy a day out in the Northern Powerhouse, or the nation's capital!

Occupying an enviable position on the edge of both Manchester and Stockport, with the M60 ring-road on the doorstep, which links directly to the North-South M1 & M6 Motorways. Stockport railway station is just minutes away with connections to Manchester Piccadilly in as little as 8-minutes and London Euston in under 2-hours. Manchester International Airport is just 20 minutes away, with direct flights to the major capitals of the world. Walking distance to Stockport Centre, RedRock Entertainment Complex and major retail parks makes Meadow Mill perfectly located for work, rest or play.