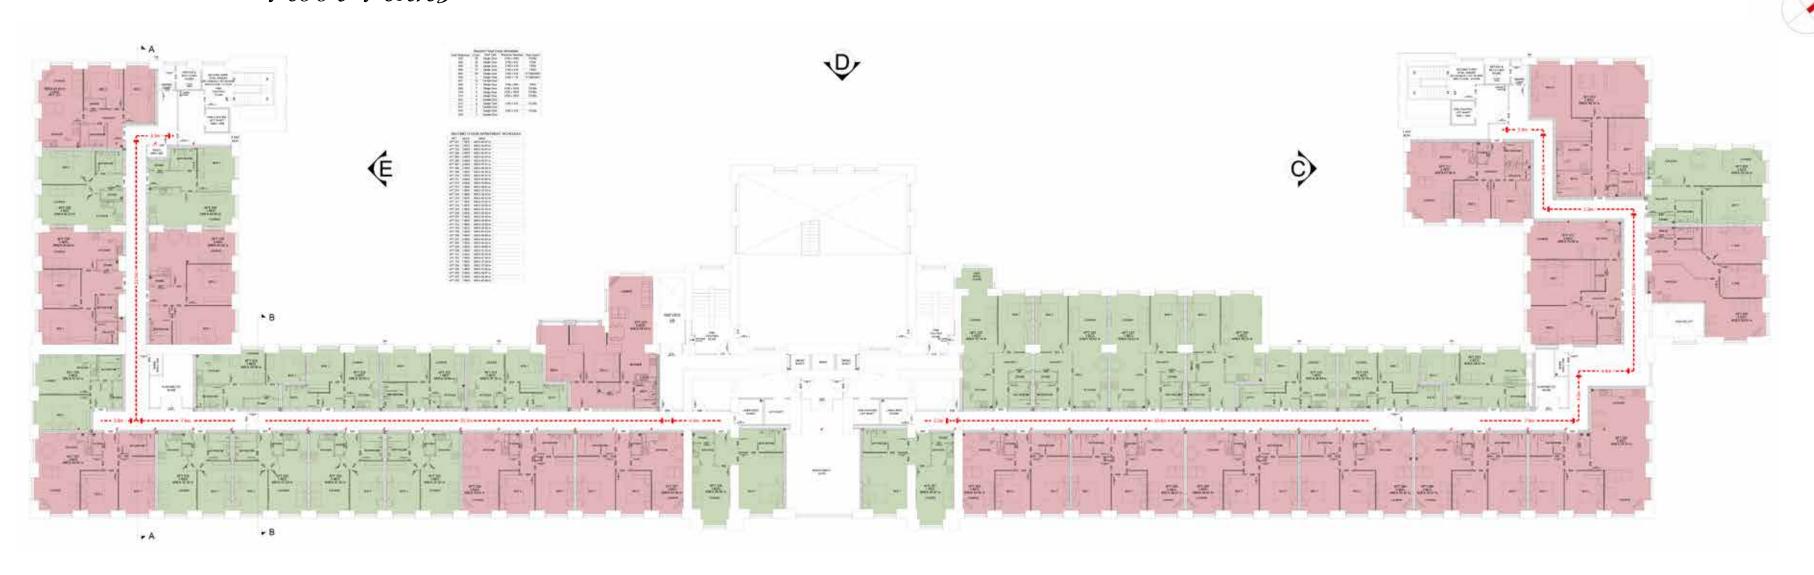

Schedule of 213 Apartments - Meadow Mill

| APARTMENT  | TOTAL |
|------------|-------|
| 1 BEDROOM  | 105   |
| 2 BEDROOMS | 92    |
| 3 BEDROOMS | 16    |
| TOTAL NO.  | 213   |

# APARTMENTS MIX IBED, 2BED & 3BED Floor Plans

I BED 2 BED 3 BED

APARTMENTS MIX IBED,
2BED & 3BED Floor Plans