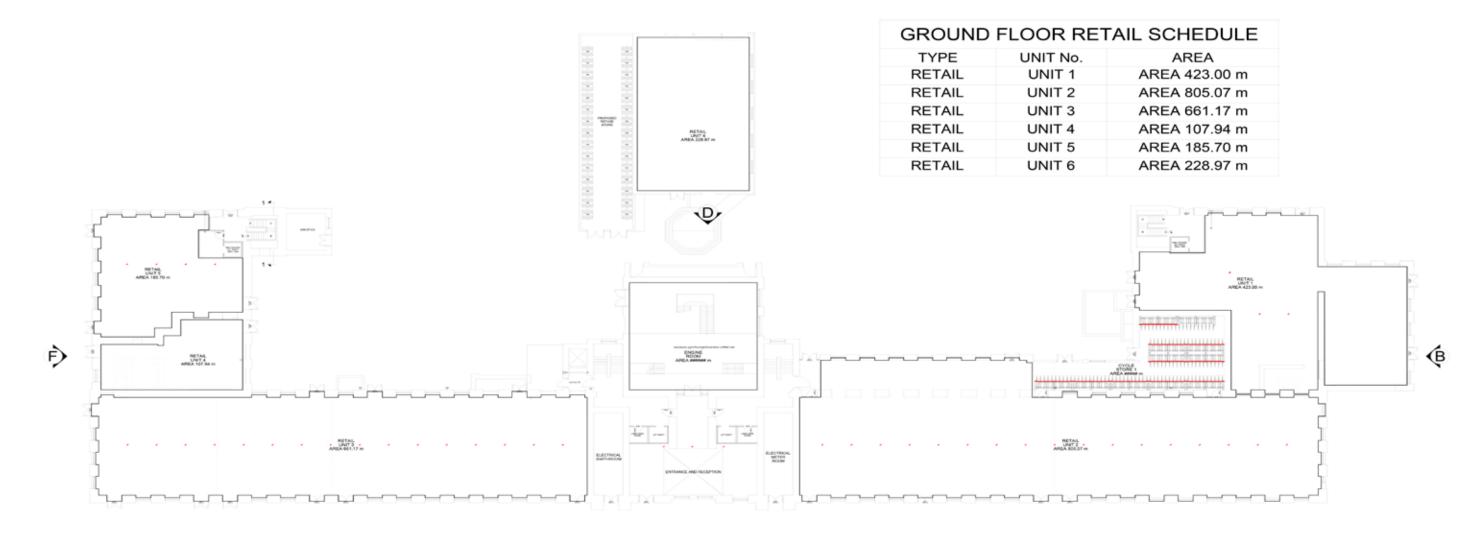

DOW MILL WILL MAKE YOUR DREAM A Reality

Meadow Mill offers an opportunity for high quality living at the entrance to Stockport Town Centre and the adjoining country park.

A balanced mix of apartments opens up starter homes to young professionals, a step up the property ladder for couples and growing families, and penthouse luxury for those looking to combine location and modernity with Victorian features and panoramic views.

Schedule of 213 Apartments - Meadow Mill

| APARTMENT  | TOTAL |
|------------|-------|
| 1 BEDROOM  | 105   |
| 2 BEDROOMS | 92    |
| 3 BEDROOMS | 16    |
| TOTAL NO.  | 213   |



















# APARTMENTS MIX IBED, 2BED & 3BED Floor Plans



I BED 2 BED 3 BED



APARTMENTS MIX IBED,
2BED & 3BED Floor Plans





#### MIX OF COMMERCIAL AND LEISURE Floor Plans





## CONNECTED TO History

#### Meadow mill's architecture is enriched with history.

This substantial seven-storey Grade II listed mill was constructed circa 1880, originally for cotton and wool spinning. The building has many original architectural features including turrets, finials, double height engine room, chimney and the internally exposed cast iron support structure. All of these features will be refinished and enhanced to bring it back to its Victorian splendor.

Stockport as a city has a rich industrial history which is evident when you walk around and really look at the buildings, the wonderful Victorian lines of the municipal buildings, the Art Deco visual treats at the Plaza and the modern developments show that Stockport has always had a thriving economy.













####