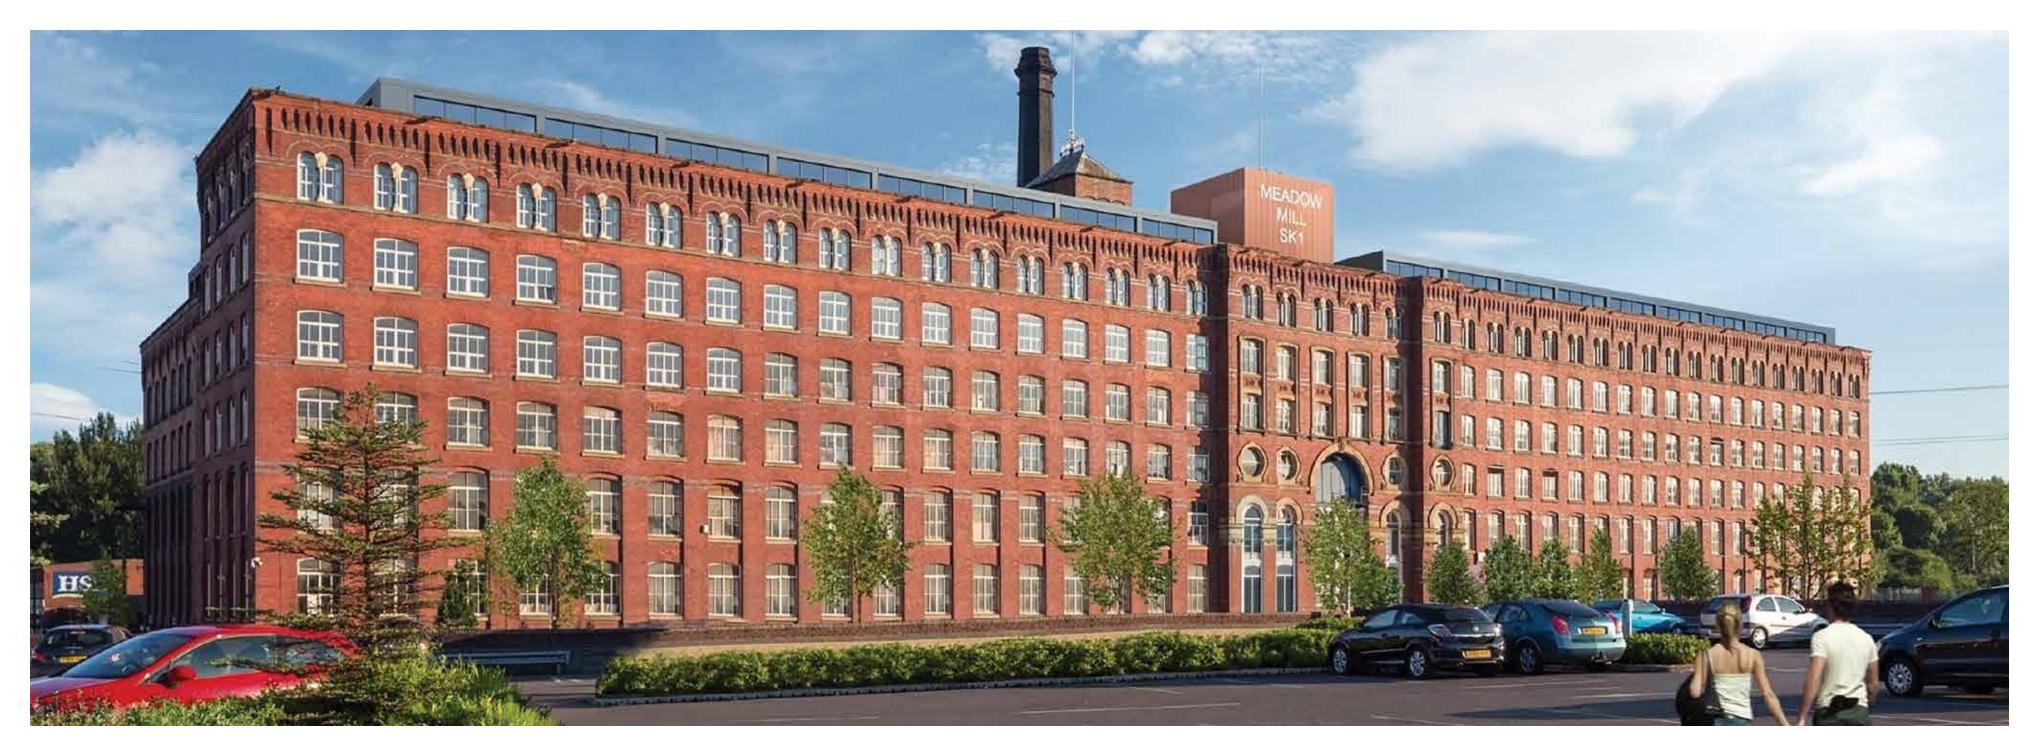

### A STATEMENT OF EXCEPTIONAL Taste

All of the original architectural features will bring warmth and authenticity to the exteriors and interiors of Meadow Mill. With 1-metre deep floors and 500mm thick walls, they don't make them like this anymore!

#### Meadow mill's architecture is enriched with history.

This substantial seven-storey Grade II listed mill was constructed circa 1880, originally for cotton and wool spinning. The building has many original architectural features including turrets, finials, double height engine room, chimney and the internally exposed cast iron support structure. All of these features will be refinished and enhanced to bring it back to its Victorian splendor.