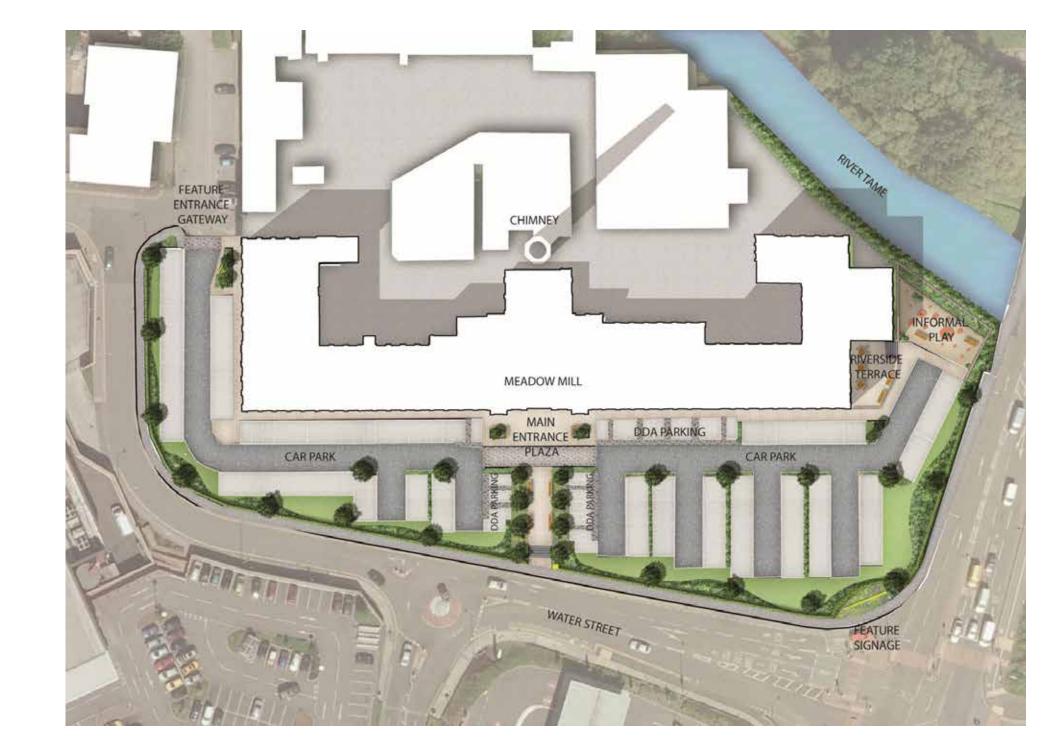

Occupying an enviable position on the edge of both Manchester and Stockport, with the M60 ring-road on the doorstep, which links directly to the North-South M1 & M6 Motorways. Stockport railway station is just minutes away with connections to Manchester Piccadilly in as little as 8-minutes and London Euston in under 2-hours. Manchester International Airport is just 20 minutes away, with direct flights to the major capitals of the world. Walking distance to Stockport Centre, RedRock Entertainment Complex and major retail parks makes Meadow Mill perfectly located for work, rest or play.

### Enjoyment LIVES HERE

There's living.... and then living well. Meadow Mill presents this in exceptional style.

- Key position at one of Stockport's major gateways with excellent connections to Manchester.
- Has many beautiful walks and gorgeous scenery with 14 nature reserves.
- It will also include 26,000ft<sup>2</sup> of leisure and retail space and a restaurant.
- RedRock, the must visit leisure destination just round the corner.
- Hiking around Lyme Park or the historic, 70-acre, Bramhall Park.
- Play at some of Manchester & Stockport's best golf courses, all just minutes away.
- Thrill in the fast paced action of neighboring Man chester.
- Get sizzling football action at Manchester City's Etihad Stadium & Manchester United's Old Trafford Stadium.
- The INTU Trafford Centre, the U.K.'s biggest shopping centre and Europe's largest food & beverage destination a short drive away.
- In the town Centre the Mersey way Shopping Centre and The Peel Hall Centre which includes all of the high-street brands.
- Foodie Fridays takes over Stockport Market Place and is a real treat.
- Cheadle Makers Market which brings together finest food, drink, art and craft producers in the area.

- 213 residential apartments, from affordable one-bed units to two-bed and three-bed duplex pent house units.
- Leisure, retail and restaurant uses on the ground floor.
- Exquisite interiors.
- Signature restaurants and coffee shop on property.
- Outdoor play area for children.
- Riverside seating for relaxation.