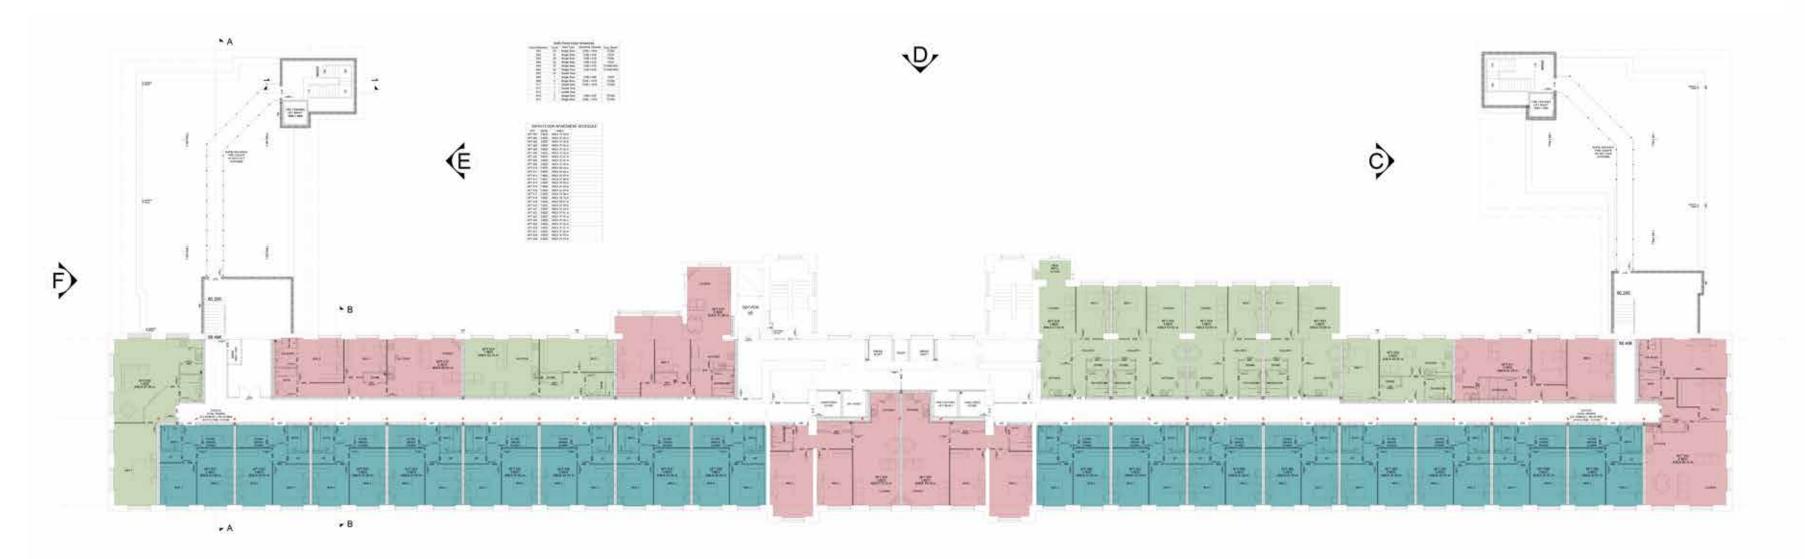

e restaurants and coffee shop on property.
- Outdoor play area for children.
- Riverside seating for relaxation.



# MEADOW MILL WILL MAKE YOUR DREAM A Reality

Meadow Mill offers an opportunity for high quality living at the entrance to Stockport Town Centre and the adjoining country park.

A balanced mix of apartments opens up starter homes to young professionals, a step up the property ladder for couples and growing families, and penthouse luxury for those looking to combine location and modernity with Victorian features and panoramic views.

Schedule of 213 Apartments - Meadow Mill

| APARTMENT  | TOTAL |
|------------|-------|
| 1 BEDROOM  | 105   |
| 2 BEDROOMS | 92    |
| 3 BEDROOMS | 16    |
| TOTAL NO.  | 213   |



















# APARTMENTS MIX IBED, 2BED & 3BED Floor Plans



I BED 2 BED 3 BED



APARTMENTS MIX IBED,
2BED & 3BED Floor Plans





#### MIX OF COMMERCIAL AND LEISURE Floor Plans





## CONNECTED TO History

#### Meadow mill's architecture is enriched with history.

This substantial seven-storey Grade II listed mill was constructed circa 1880, originally for cotton and wool spinning. The building has many original architectural features including turrets, finials, double height engine room, chimney and the internally exposed cast iron support structure. All of these features will be refinished and enhanced to bring it back to its Victorian splendor.

Stockport as a city has a rich industrial history which is evident when you walk around and really look at the buildings, the wonderful Victorian lines of the municipal buildings, the Art Deco visual