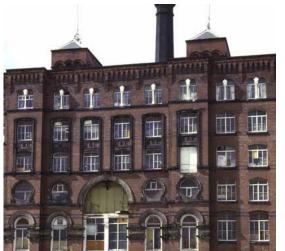

#### Meadow mill's architecture is enriched with history.

This substantial seven-storey Grade II listed mill was constructed circa 1880, originally for cotton and wool spinning. The building has many original architectural features including turrets, finials, double height engine room, chimney and the internally exposed cast iron support structure. All of these features will be refinished and enhanced to bring it back to its Victorian splendor.