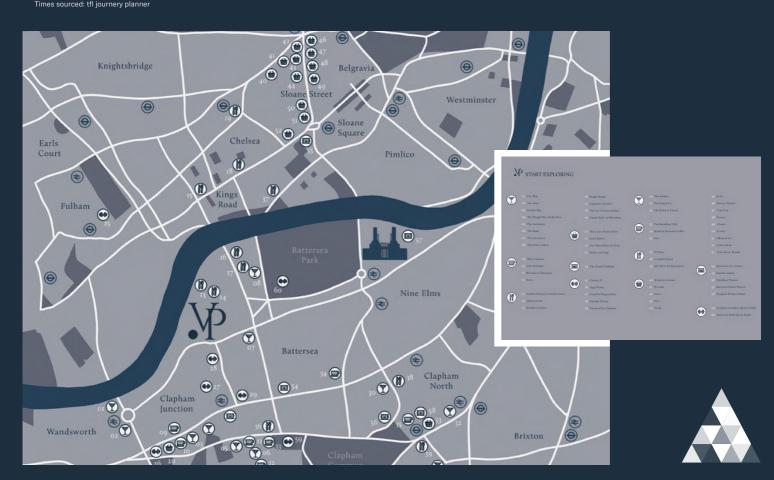

The buzzing Battersea neighbourhood is experiencing a swathe of investments from global investors. The newly extended Northern Line has made the area even more well connected. The neighbouring Winstanley Estate is undergoing a £1.4 bn regeneration focussed around a central park and co working spaces. Vision Point sits perfectly neighbouring Chelsea and Fulham with its own unique charm, allowing the perfect setting for a village style trendy living. Bars, Boutiques, Cafés, Markets and Restaurants, the are has everything to offer.

Clapham Junction station is a short stroll away. The nearby Battersea Arts Centre is the world's first ever relaxed viewing venue this is an attempt to make arts more inclusive. And the rest of London couldn't be closer, with Clapham Junction tube station, zipping you to central in a matter of minutes.