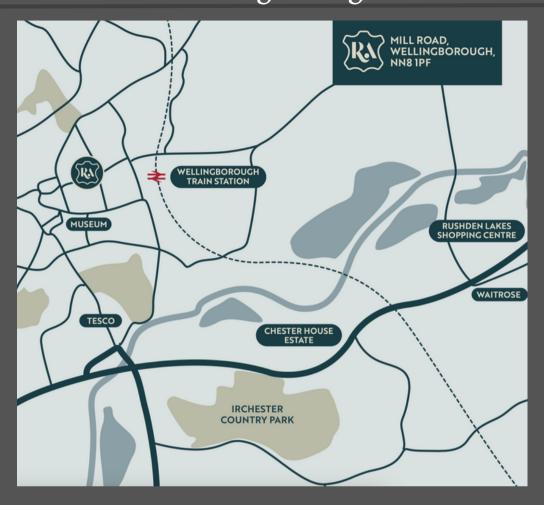

o professional tenants.
- Wellingborough is a prime business location. The Borough's proximity to London, excellent travel links to the rest of the UK and Europe is very inviting for all sized businesses, It already has approximately 2,500 businesses within its boundaries.
- The Recent Stanton Cross £1billion investment will lead to A thriving commercial hub and will open up a whole host of opportunities for businesses from innovative start-ups and fledgling enterprises to major employers and global brands while simultaneously creating over 3,000 jobs.
- Wellingborough is undergoing a transformative period of ongoing and future investment, having been identified as one of four Growth Towns by the North Northamptonshire Joint Core Strategy.

# Rudlens Apartments, Mill Road, Wellingborough



#### Contact Details:

Website: https://global-residential.com Telephone: 0161 457 0066 Email: sales@global-residential.com

3 Hardman Square, Manchester, M3 3HN