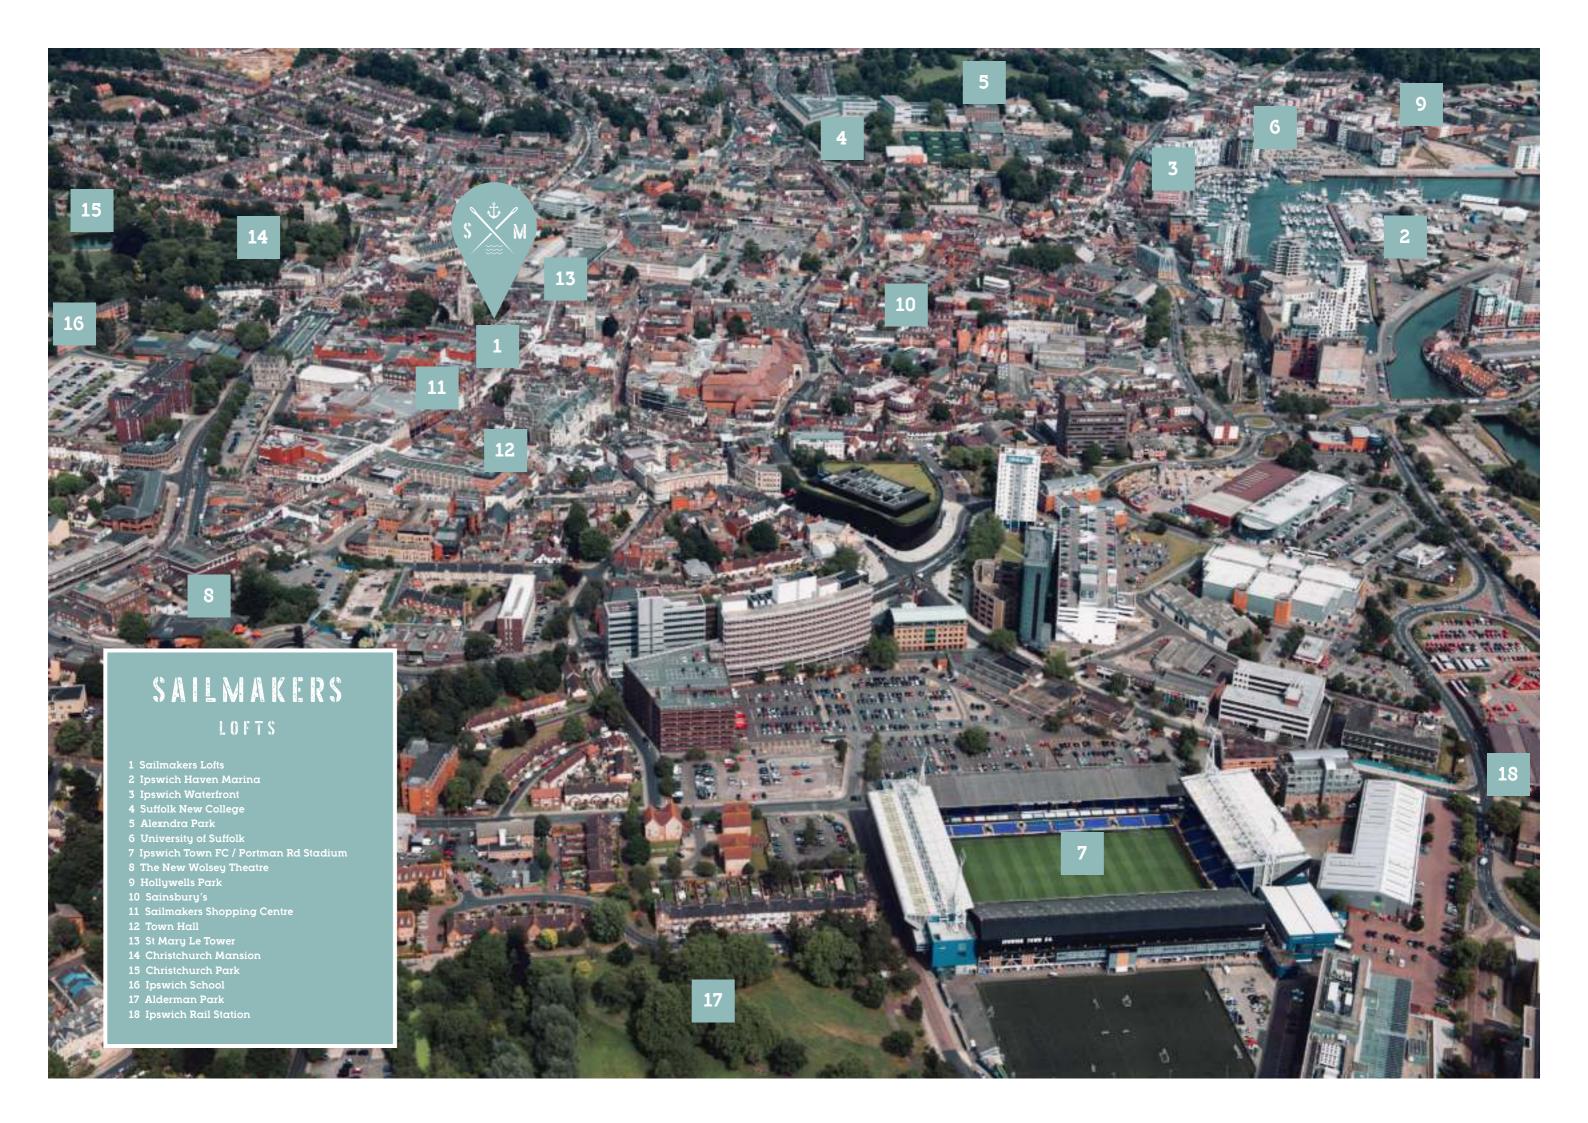

Christchurch is the most popular greenspace in the town covering over 33 hectares in the centre of the town.

SAILMAKERS LOFTS sits in a prime location for amenity, connectivity within a strong employment base, surrounded by some of the most beautiful villages and towns of the UK.

Ipswich has benefitted from extensive regeneration in recent years. The waterfront area around the old industrial areas on the River Orwell have been extensively redeveloped with a marina and a new campus for the University of Suffolk. The area offers a lifestyle you can't get anywhere else, as well as being more affordable than London without compromising on connectivity.