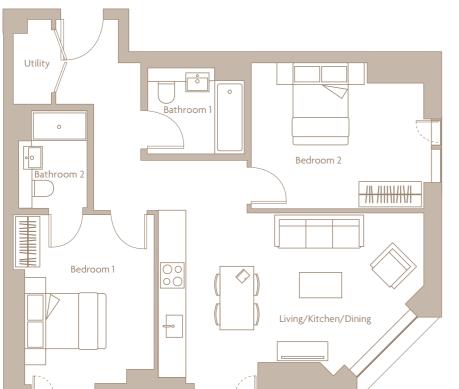

**2 BED APARTMENT** 

Utility

| Internal Areas          | 70.3 sq m | 756.70 sq ft   |
|-------------------------|-----------|----------------|
| Living/ Kitchen/ Dining |           | 6667 x 3771 mm |
| Bedroom 1               |           | 4171 x 2950 mm |
| Bedroom 2               |           | 3968 x 3433 mm |