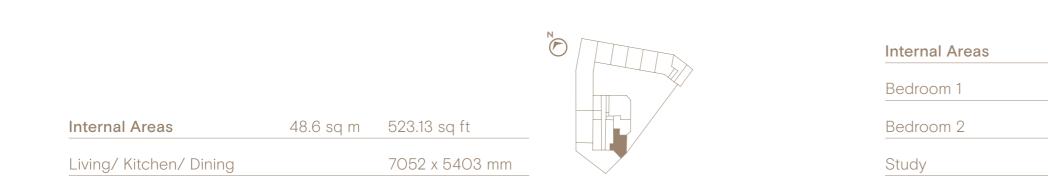

## **3 BED DUPLEX** LEVEL 1

| o Bathroom 2    |
|-----------------|
|                 |
| o<br>Bathroom 1 |
|                 |

| Internal Areas          | 61.3 sq m | 659.83 sq ft   |
|-------------------------|-----------|----------------|
| Living/ Kitchen/ Dining |           | 8643 x 4560 mm |
| Bedroom 3               |           | 4068 x 2731 mm |

#### APARTMENT 01 COVERS FLOORS 1 AND 2

**CROWN VIEW** 

**CROWN VIEW** 

LEVEL 2

Floorplans are intended to give a general indication of the proposed floor layout and refer to approximate measurements only. All stated dimensions are measures from the arrow points and are subject to tolerances of +-5%. You are strongly advised not to order any carpets, appliances or any other goods which depend on accurate dimension before carrying out a check measure within your reserved plot following build completion. Total apartment dimension are given in NSA (Net Sales Area).