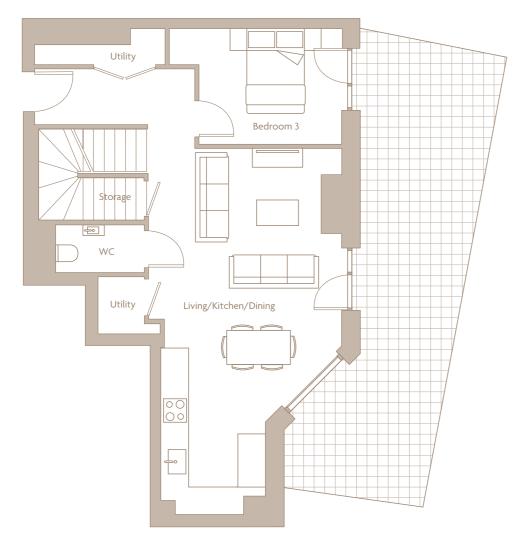

## **3 BED DUPLEX** LEVEL 1

| o Bathroom 2    |
|-----------------|
|                 |
| o<br>Bathroom 1 |
|                 |

| Internal Areas          | 61.3 sq m | 659.83 sq ft   |
|-------------------------|-----------|----------------|
| Living/ Kitchen/ Dining |           | 8643 x 4560 mm |
| Bedroom 3               |           | 4068 x 2731 mm |