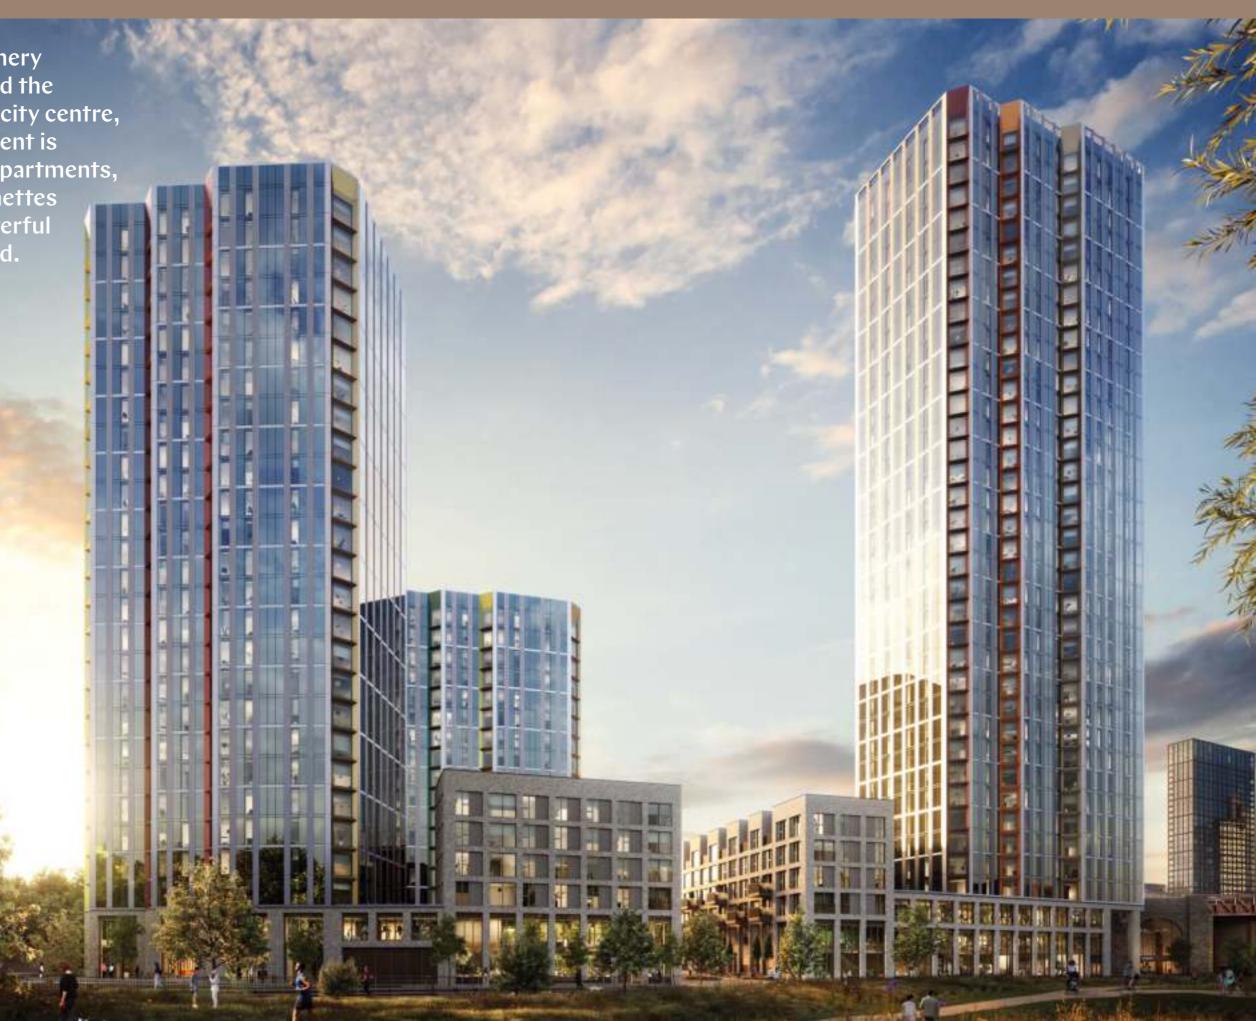

### Victoria Riverside

CROWN VIEW

**CROWN VIEW** 

06

At the forefront of the Victoria Riverside development and towering at 37 storeys, Crown View is the tallest of the three towers offering undisturbed views of the city skyline.

The gateway to the emerging Red Bank neighbourhood, Crown tower blends city living with river park at its heart. The 275-apartments tower boasts over 4,500 sq ft of exclusive, private amenity featuring co-working spaces, resident's bar and lounge, gym and yoga studio, co-working spaces and private dining.