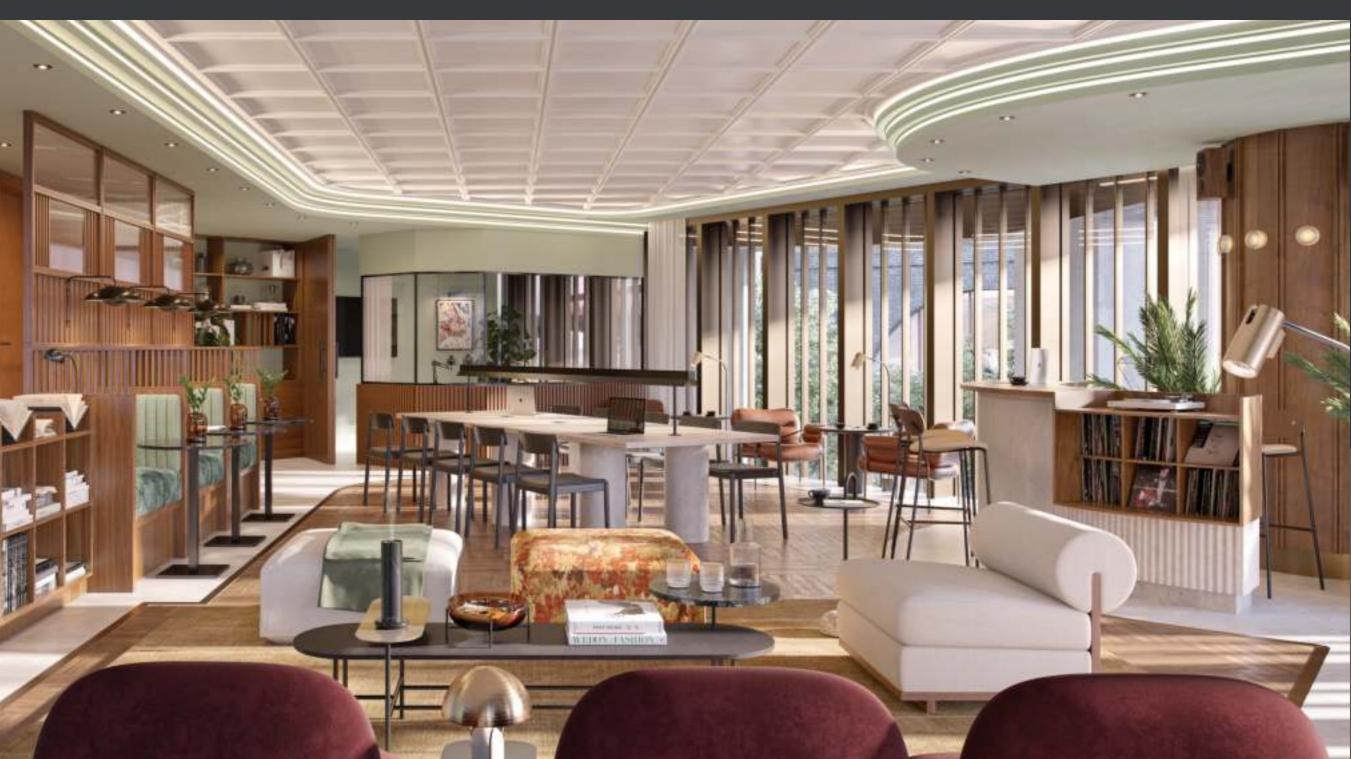

The gateway to the emerging Red Bank neighbourhood, Crown tower blends city living with river park at its heart. The 275-apartments tower boasts over 4,500 sq ft of exclusive, private amenity featuring co-working spaces, resident's bar and lounge, gym and yoga studio, co-working spaces and private dining.

## Residents' Lounge & Gym

CROWN VIEW

**APARTMENT 05** FEATURES ON FLOORS 03 - 36