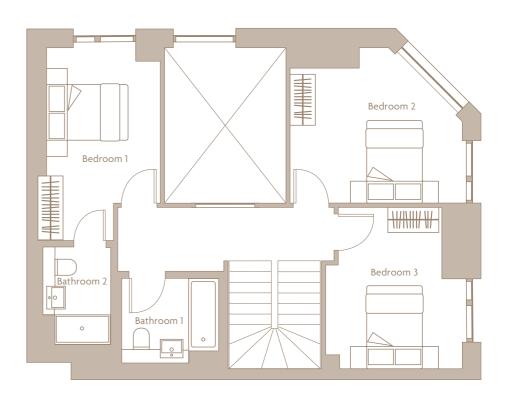

## **3 BED DUPLEX** LEVEL 1

| o Bathroom 2    |
|-----------------|
|                 |
| o<br>Bathroom 1 |
|                 |

| Internal Areas          | 61.3 sq m | 659.83 sq ft   |
|-------------------------|-----------|----------------|
| Living/ Kitchen/ Dining |           | 8643 x 4560 mm |
| Bedroom 3               |           | 4068 x 2731 mm |

| Internal Areas | 49.4 sq m |
|----------------|-----------|
| Bedroom 1      |           |
| Bedroom 2      |           |

LEVEL 2