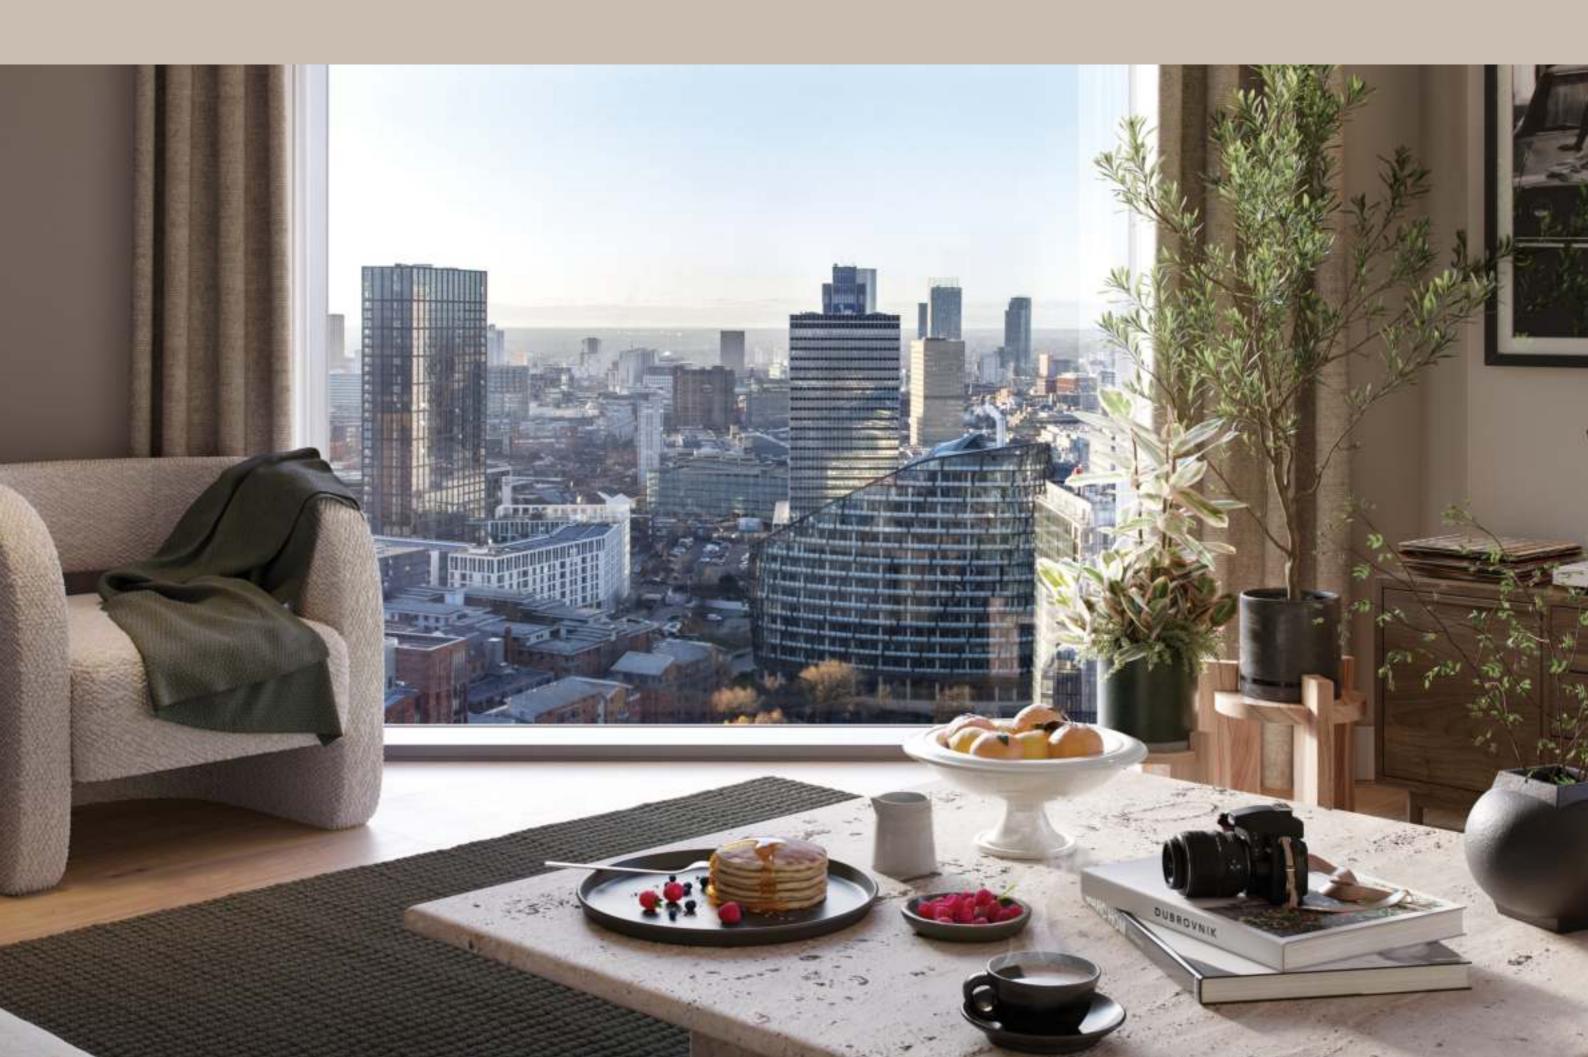

### Victoria Riverside

CROWN VIEW

**CROWN VIEW** 

06

At the forefront of the Victoria Riverside development and towering at 37 storeys, Crown View is the tallest of the three towers offering undisturbed views of the city skyline.

The gateway to the emerging Red Bank neighbourhood, Crown tower blends city living with river park at its heart. The 275-apartments tower boasts over 4,500 sq ft of exclusive, private amenity featuring co-working spaces, resident's bar and lounge, gym and yoga studio, co-working spaces and private dining.