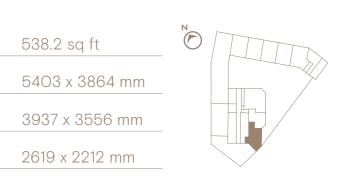

## **3 BED DUPLEX** LEVEL 1

| o Bathroom 2    |
|-----------------|
|                 |
| o<br>Bathroom 1 |
|                 |

| Internal Areas          | 61.3 sq m | 659.83 sq ft   |
|-------------------------|-----------|----------------|
| Living/ Kitchen/ Dining |           | 8643 x 4560 mm |
| Bedroom 3               |           | 4068 x 2731 mm |