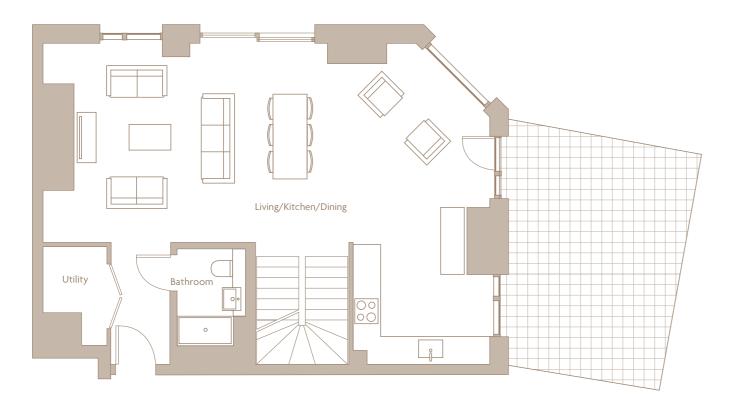

## **3 BED DUPLEX** LEVEL 1

| o Bathroom 2    |
|-----------------|
|                 |
| o<br>Bathroom 1 |
|                 |

| Internal Areas          | 61.3 sq m | 659.83 sq ft   |
|-------------------------|-----------|----------------|
| Living/ Kitchen/ Dining |           | 8643 x 4560 mm |
| Bedroom 3               |           | 4068 x 2731 mm |