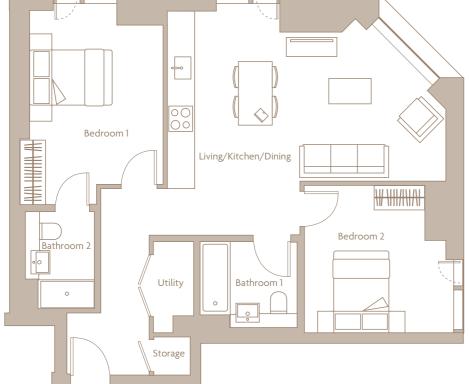

**2 BED APARTMENT** 

Utility

| Internal Areas          | 70.3 sq m | 756.70 sq ft   |
|-------------------------|-----------|----------------|
| Living/ Kitchen/ Dining |           | 6667 x 3771 mm |
| Bedroom 1               |           | 4171 x 2950 mm |
| Bedroom 2               |           | 3968 x 3433 mm |