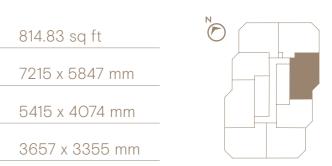

## FEATURES ON FLOORS 03 - 36 **2 BED APARTMENT**

**CROWN VIEW** 

APARTMENT 06

**APARTMENT 08** FEATURES ON FLOORS 03 - 36

**2 BED APARTMENT** 

| Internal Areas          | 71.2 sq m | 766.39 sq ft   |
|-------------------------|-----------|----------------|
| Living/ Kitchen/ Dining |           | 6270 x 5361 mm |
| Bedroom 1               |           | 3968 x 3319 mm |
| Bedroom 2               |           | 4075 x 3296 mm |