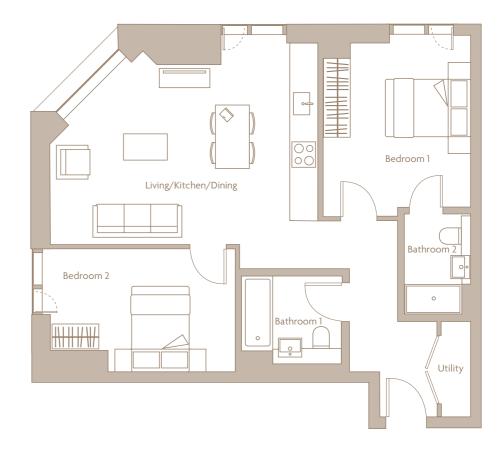

**2 BED APARTMENT** 

Utility

| Internal Areas          | 70.3 sq m | 756.70 sq ft   |
|-------------------------|-----------|----------------|
| Living/ Kitchen/ Dining |           | 6667 x 3771 mm |
| Bedroom 1               |           | 4171 x 2950 mm |
| Bedroom 2               |           | 3968 x 3433 mm |