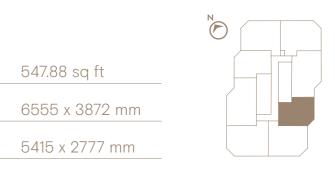

# **1 BED APARTMENT**

| Internal Areas          | 50.8 sq m | 546.8 sq ft    |
|-------------------------|-----------|----------------|
| Living/ Kitchen/ Dining |           | 6684 x 3598 mm |
| Bedroom 1               |           | 5359 x 2772 mm |