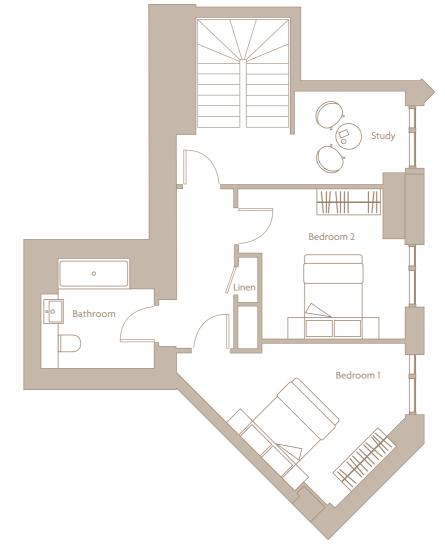

## **3 BED DUPLEX** LEVEL 1

| o Bathroom 2    |
|-----------------|
|                 |
| o<br>Bathroom 1 |
|                 |

| Internal Areas          | 61.3 sq m | 659.83 sq ft   |
|-------------------------|-----------|----------------|
| Living/ Kitchen/ Dining |           | 8643 x 4560 mm |
| Bedroom 3               |           | 4068 x 2731 mm |

| Internal Areas | 49.4 sq m |
|----------------|-----------|
| Bedroom 1      |           |
| Bedroom 2      |           |

LEVEL 2

#### APARTMENT 01 COVERS FLOORS 1 AND 2

**CROWN VIEW** 

**CROWN VIEW** 

LEVEL 2

Floorplans are intended to give a general indication of the proposed floor layout and refer to approximate measurements only. All stated dimensions are measures from the arrow points and are subject to tolerances of +-5%. You are strongly advised not to order any carpets, appliances or any other goods which depend on accurate dimension before carrying out a check measure within your reserved plot following build completion. Total apartment dimension are given in NSA (Net Sales Area).