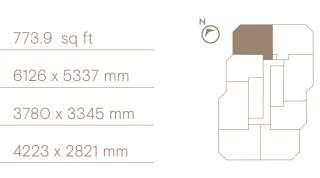

# **3 BED APARTMENT**

935 sq ft N C 7478 x 7159 mm 5359 x 3064 mm 3419 x 3172 mm 3172 x 2250 mm

**CROWN VIEW** 

APARTMENT 03 COVERS FLOORS 1 AND 2