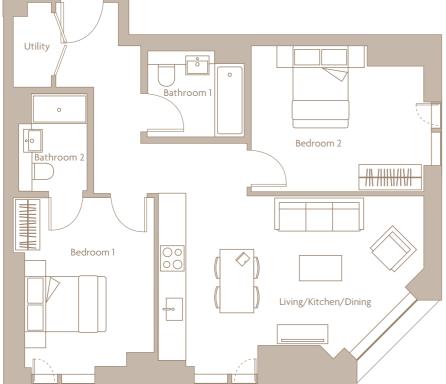

**2 BED APARTMENT** 

Utility

| Internal Areas          | 70.3 sq m | 756.70 sq ft   |
|-------------------------|-----------|----------------|
| Living/ Kitchen/ Dining |           | 6667 x 3771 mm |
| Bedroom 1               |           | 4171 x 2950 mm |
| Bedroom 2               |           | 3968 x 3433 mm |