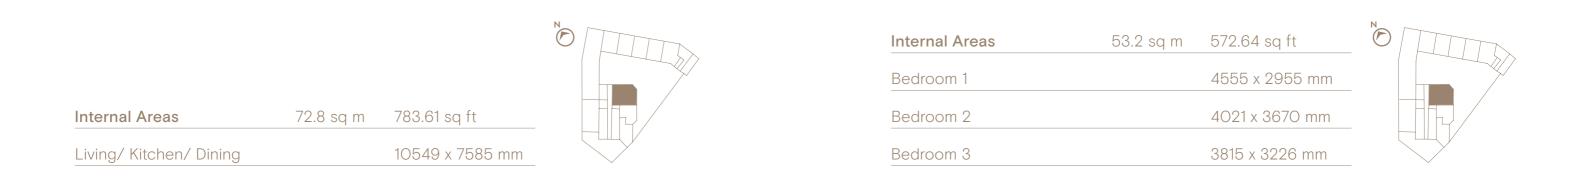

# **3 BED APARTMENT**

935 sq ft N C 7478 x 7159 mm 5359 x 3064 mm 3419 x 3172 mm 3172 x 2250 mm

**CROWN VIEW** 

APARTMENT 03 COVERS FLOORS 1 AND 2

| Internal Areas | 49.4 sq m |
|----------------|-----------|
| Bedroom 1      |           |
| Bedroom 2      |           |

LEVEL 2