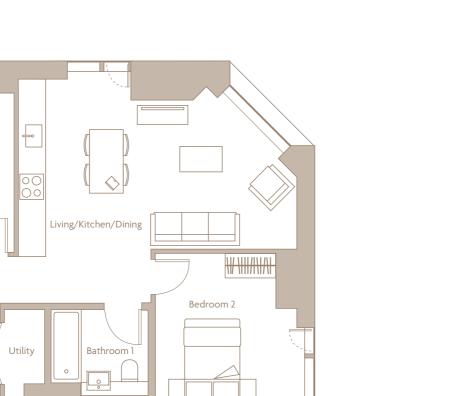

# **2 BED APARTMENT**

| × |  |   |   |
|---|--|---|---|
|   |  | / | ļ |

| Internal Areas          | 71.9 sq m |
|-------------------------|-----------|
| Living/ Kitchen/ Dining |           |
| Bedroom 1               |           |
| Bedroom 2               |           |