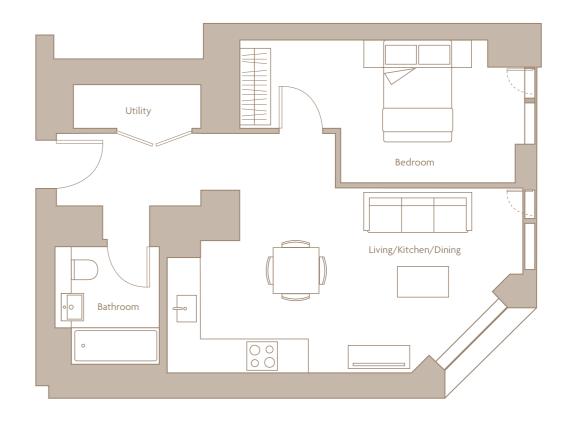

APARTMENT 03 FEATURES ON FLOORS 03 - 36

**1 BED APARTMENT** 

**CROWN VIEW** 

APARTMENT 07 FEATURES ON FLOORS 03 - 36

# **1 BED APARTMENT**

| Internal Areas          | 50.8 sq m | 546.8 sq ft    |
|-------------------------|-----------|----------------|
| Living/ Kitchen/ Dining |           | 6684 x 3598 mm |
| Bedroom 1               |           | 5359 x 2772 mm |