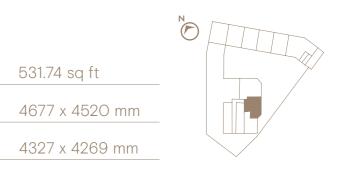

# **3 BED APARTMENT**

935 sq ft N C 7478 x 7159 mm 5359 x 3064 mm 3419 x 3172 mm 3172 x 2250 mm

**CROWN VIEW** 

APARTMENT 03 COVERS FLOORS 1 AND 2