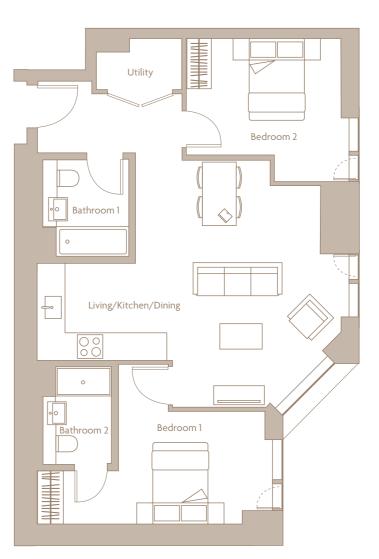

## **2 BED APARTMENT**

| Internal Areas          | 73.9 sq m | 795.45 sq ft   |
|-------------------------|-----------|----------------|
| Living/ Kitchen/ Dining |           | 6577 x 5385 mm |
| Bedroom 1               |           | 4705 x 3376 mm |
| Bedroom 2               |           | 3505 x 3329 mm |