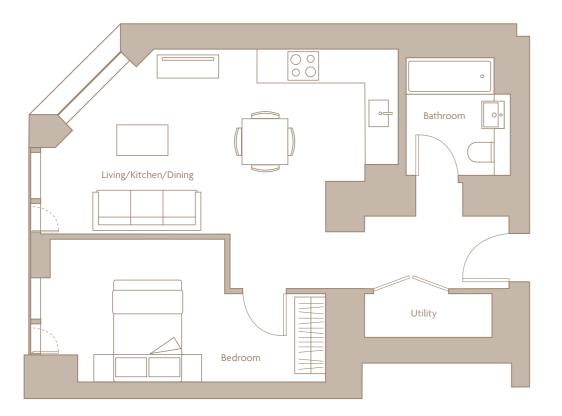

APARTMENT 03 FEATURES ON FLOORS 03 - 36

**1 BED APARTMENT** 

**CROWN VIEW** 

APARTMENT 07 FEATURES ON FLOORS 03 - 36

# **1 BED APARTMENT**

| Internal Areas          | 50.8 sq m | 546.8 sq ft    |
|-------------------------|-----------|----------------|
| Living/ Kitchen/ Dining |           | 6684 x 3598 mm |
| Bedroom 1               |           | 5359 x 2772 mm |