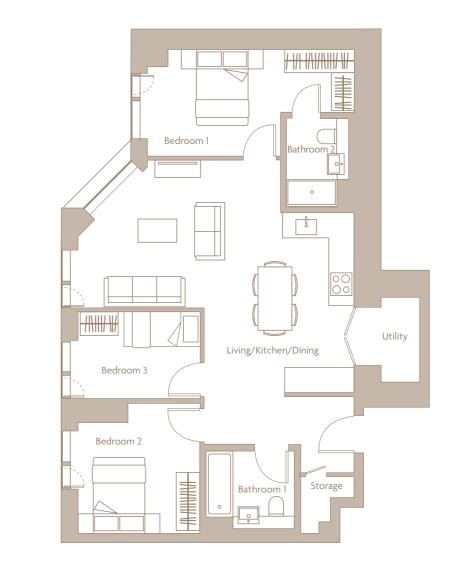

## **3 BED DUPLEX** LEVEL 1

| o Bathroom 2    |
|-----------------|
|                 |
| o<br>Bathroom 1 |
|                 |

| Internal Areas          | 61.3 sq m | 659.83 sq ft   |
|-------------------------|-----------|----------------|
| Living/ Kitchen/ Dining |           | 8643 x 4560 mm |
| Bedroom 3               |           | 4068 x 2731 mm |