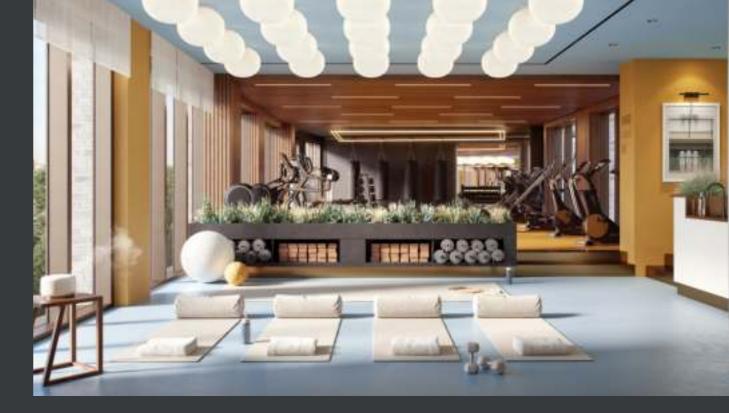

The gateway to the emerging Red Bank neighbourhood, Crown tower blends city living with river park at its heart. The 275-apartments tower boasts over 4,500 sq ft of exclusive, private amenity featuring co-working spaces, resident's bar and lounge, gym and yoga studio, co-working spaces and private dining.

## Residents' Lounge & Gym

CROWN VIEW

**APARTMENT 05** FEATURES ON FLOORS 03 - 36