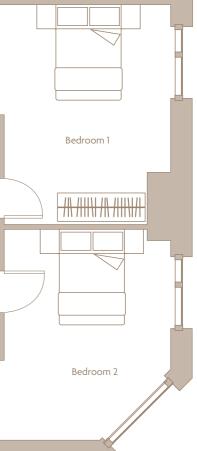

## **3 BED DUPLEX** LEVEL 1

| o Bathroom 2    |
|-----------------|
|                 |
| o<br>Bathroom 1 |
|                 |

| Internal Areas          | 61.3 sq m | 659.83 sq ft   |
|-------------------------|-----------|----------------|
| Living/ Kitchen/ Dining |           | 8643 x 4560 mm |
| Bedroom 3               |           | 4068 x 2731 mm |