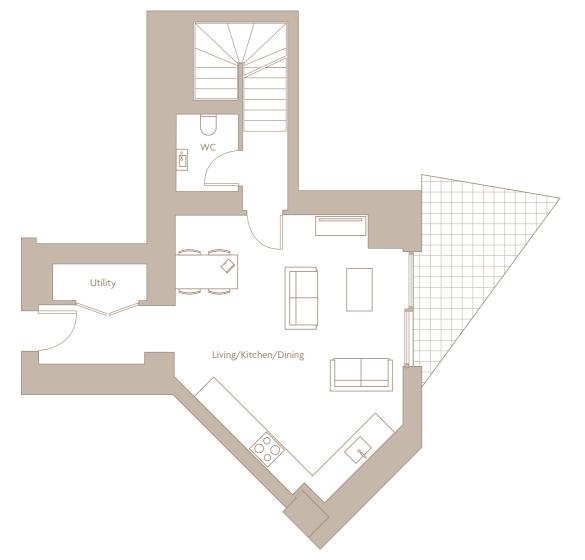

## **3 BED DUPLEX** LEVEL 1

| o Bathroom 2    |
|-----------------|
|                 |
| o<br>Bathroom 1 |
|                 |

| Internal Areas          | 61.3 sq m | 659.83 sq ft   |
|-------------------------|-----------|----------------|
| Living/ Kitchen/ Dining |           | 8643 x 4560 mm |
| Bedroom 3               |           | 4068 x 2731 mm |

#### APARTMENT 01 COVERS FLOORS 1 AND 2

**CROWN VIEW** 

**CROWN VIEW** 

LEVEL 2

Floorplans are intended to give a general indication of the proposed floor layout and refer to approximate measurements only. All stated dimensions are measures from the arrow points and are subject to tolerances of +-5%. You are strongly advised not to order any carpets, appliances or any other goods which depend on accurate dimension before carrying out a check measure within your reserved plot following build completion. Total apartment dimension are given in NSA (Net Sales Area).