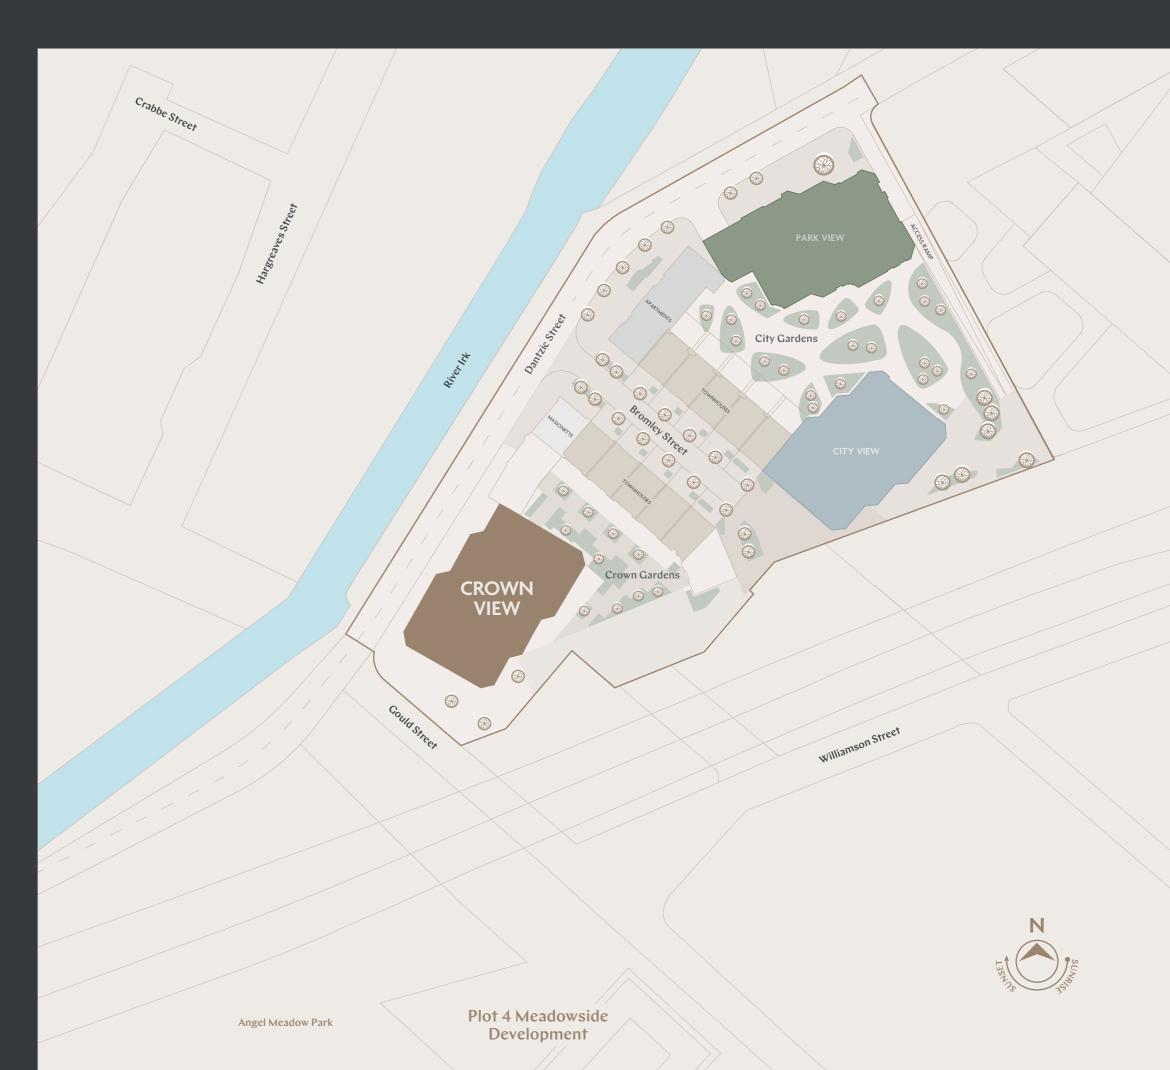

#### Victoria Riverside

Crown View

CROWN VIEW

### **Floor Plans**

**CROWN VIEW** 

CROWN VIEW

Set in between the greenery of the Irk River Valley and the hustle and bustle of the city centre, this landmark development is home to over 634 new apartments, townhouses and maisonettes in Manchester's characterful Red Bank neighbourhood.

### Victoria Riverside

CROWN VIEW

**CROWN VIEW** 

06

At the forefront of the Victoria Riverside development and towering at 37 storeys, Crown View is the tallest of the three towers offering undisturbed views of the city skyline.