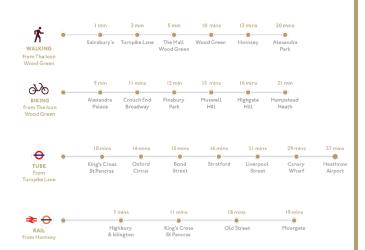

#### **DEVELOPMENT KEY FEATURES**

PRICE £363,800 - £695,500

VENDOR Dominus New Homes

TENURE 250 Year Leasehold

LOCAL AUTHORITY Haringey

EST COMPLETION Q3 2023

UNIT MIX 1, 2 & 3 apartments

SERVICE CHARGE £982 - £2,022 Per Annum

WARRANTY Buildzone

#### **PAYMENT TERMS**

£2,000 Reservation fee15% Deposit due on exchange (28 days)85% Balance on completion

## **VENDORS SOLICITOR**

COMPANY Morr & Co LLP
FAO Christopher Zahner
ADDRESS 12 Station Road West, Oxted,
Surrey, RH8 9ES
MAIN TEL 01883 723712
DIRECT TEL 01883 338046

## **RECOMMENDED SOLICITOR**

COMPANY Quastels LLP FAO Jonathan Neilan ADDRESS 54 Baker Street London W1U 7BU DIRECT TEL 020 7908 2533 MOBILE 07931 360727

## TRAVEL CONNECTIONS



# **HIGH ROAD LONDON N22 6BX**







#### THE DEVLOPMENT OVERVIEW



The Icon Wood Green is a new state-of-the art complex in N22, within easy reach of the city, the West End and beyond.

This stunning collection of 99 studios, 1,2,3-bedroom apartments & penthouses is situated on the High Road which makes grabbing a coffee or a bite to eat after work in one of the great local eateries a breeze.

SET IN THE HEART OF WOOD GREEN

FANTASIC TRANSPORT LINKS

ABUNDANCE OF STUNNING AMENITIES

#### **DEVELOPMENT FACILITES**

The apartments have a luxury bespoke interior and include integrated appliances, stone worktops, on trend engineered wood flooring, chic bathrooms, and stylish kitchens all handpicked to create a home with an enviable finish. All apartments benefit from private outside space