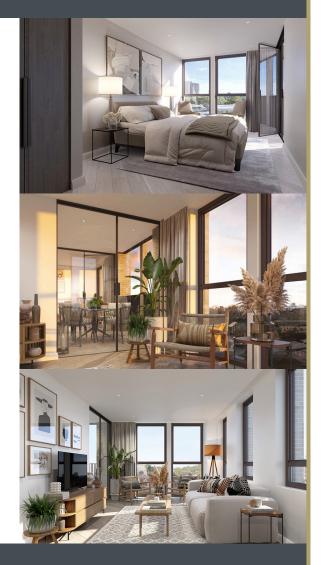

#### **DEVELOPMENT FACILITES**

The apartments have a luxury bespoke interior and include integrated appliances, stone worktops, on trend engineered wood flooring, chic bathrooms, and stylish kitchens all handpicked to create a home with an enviable finish. All apartments benefit from private outside space and buyers also have access to the stylish communal terraces, so you can make the most of this fabulous setting, perfect for you to invite your friends over and enjoy on those warm summer evenings. For convenience and connectivity, you can be at Turnpike Lane underground station in three minutes on foot and from there you can access the whole of the capital with ease.