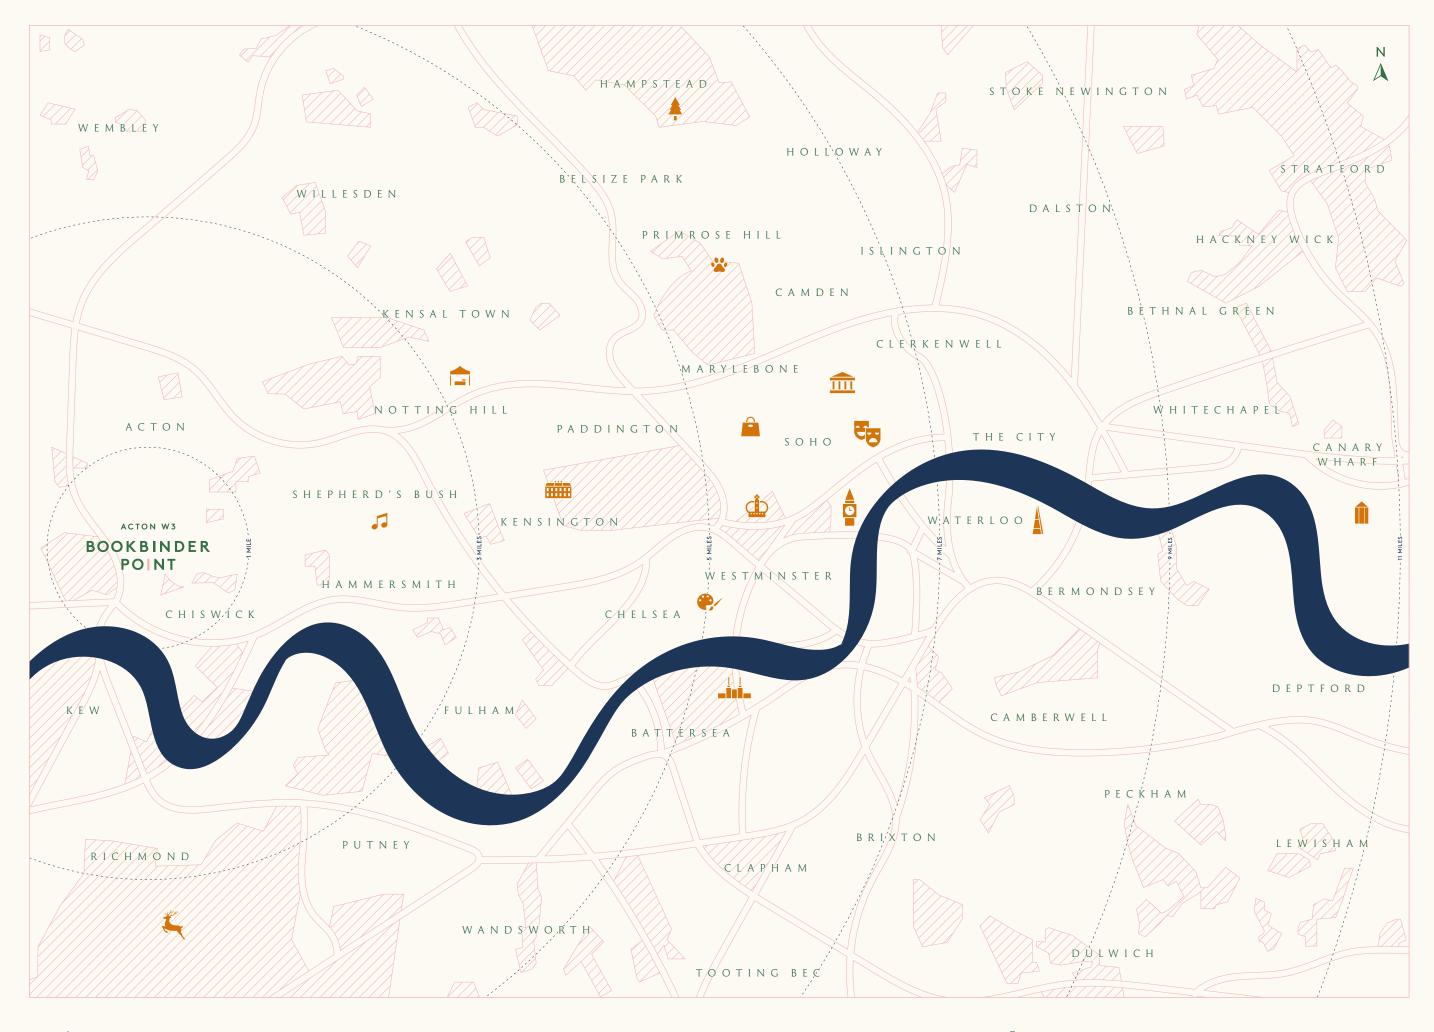

# IDEALLY LOCATED FOR WORK AND PLEASURE

An escape from Central
London, that's conveniently
just moments from it, Acton is
rapidly establishing itself as one
of London's property hotspots
-taking its place alongside
its coveted neighbours,
Chiswick, Kew and Ealing.

Maps are illustrative only and not to scale.

Distances are indicative only and measured as crow flies.

.

# THE PERFECT START TO ANY JOURNEY

Acton has always been well connected, the arrival of Crossrail is making it even more so.

Spanning the capital, Crossrail is transforming this green West London suburb into a residential hotspot, that's 9 minutes from Bond Street's boutiques and 16 minutes from Liverpool Street and The City's gleaming towers.