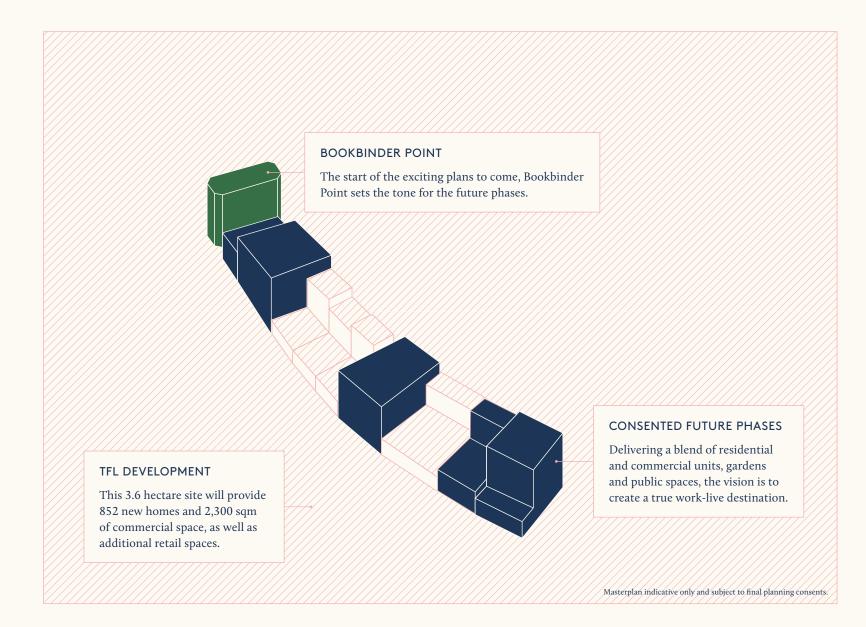

# THE START OF SOMETHING IMPRESSIVE

### Bookbinder Point is the first phase in the transformation of Bollo Lane.

Acting as an elegant bookend, the subsequent phases will see a similar residential scheme at the other end of the block, with an array of mixed use spaces in between. Key to the vision is the creation of a true work-live environment, to ensure that the area is thriving and alive at all times of the day.

It's envisaged that the commercial occupants are likely to be more creatively focused businesses – design agencies, artists, ceramists and so on. Alongside these there'll be space for the capital's growing freelance community. For our residents, this means their commute could be as simple as a lift ride downstairs.