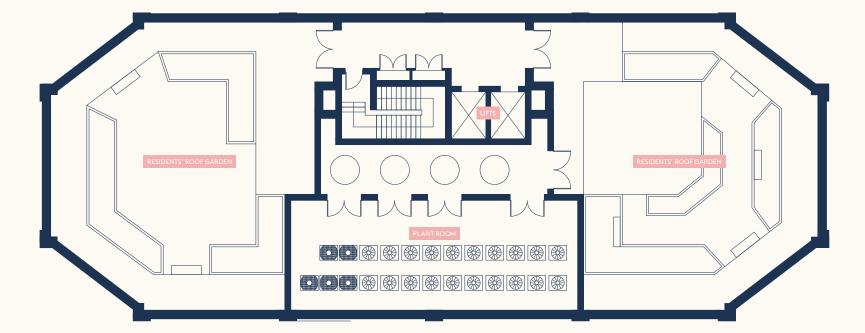

#### **EXTERNAL**

- Balconies with tiled flooring and metal balustrades
- Communal landscaped roof garden

#### GENERAL

- Daytime concierge
- Interior designed entrance lobby
- Secure bike storage
- Hot desk workspaces
- Individual lockable mailboxes