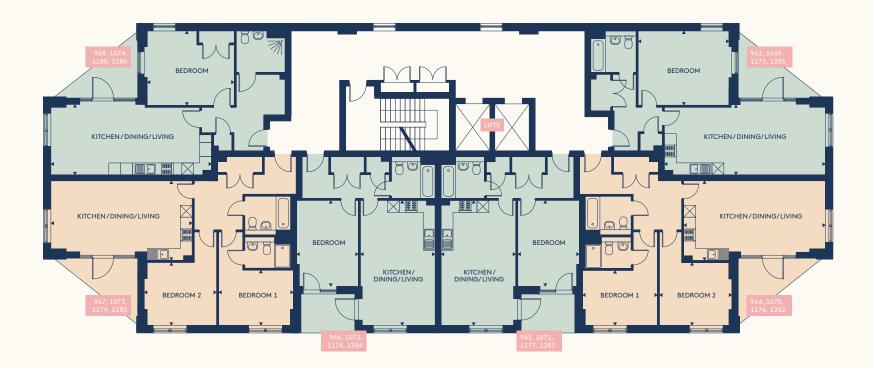

### BOOKBINDER POINT

ACTON W3

# BOOKBINDER POINT

# THE LATEST CHAPTER IN ACTON'S REBIRTH

Setting the bar for contemporary city living, Bookbinder Point is a stunning development of 98 immaculately designed one and two bedroom apartments.

Rising up 16 floors, it's been designed to cater to all the demands of modern life – boasting the best in interior design, spacious layouts, a daytime concierge and an elegant roof garden. It's also perfectly located to take advantage of all this leafy corner of London has to offer, as well as Acton's superb transport links, including Crossrail.