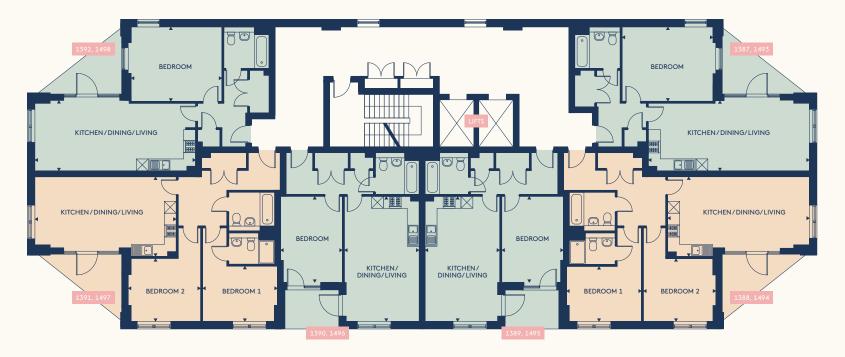

### BOOKBINDER POINT

ACTON W3

# BOOKBINDER POINT

# THE LATEST CHAPTER IN ACTON'S REBIRTH

Setting the bar for contemporary city living, Bookbinder Point is a stunning development of 98 immaculately designed one and two bedroom apartments.

Rising up 16 floors, it's been designed to cater to all the demands of modern life – boasting the best in interior design, spacious layouts, a daytime concierge and an elegant roof garden. It's also perfectly located to take advantage of all this leafy corner of London has to offer, as well as Acton's superb transport links, including Crossrail.