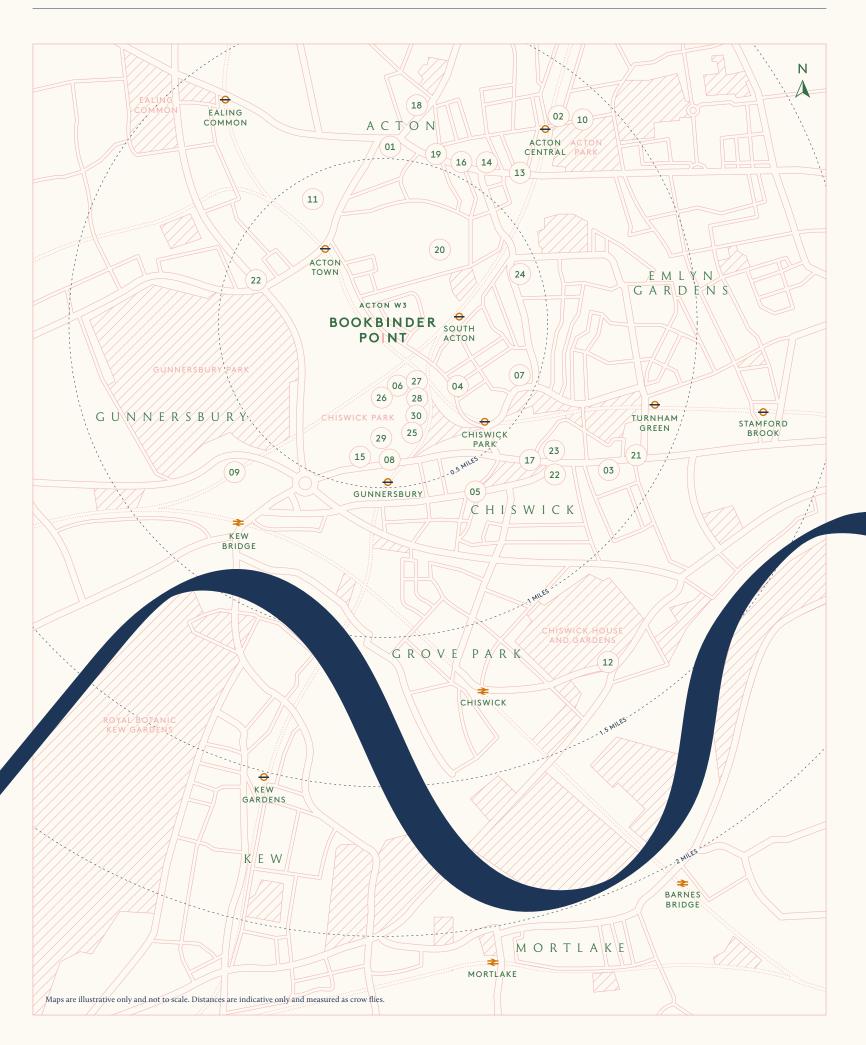

### BOOKBINDER POINT

ACTON W3

# BOOKBINDER POINT

# THE LATEST CHAPTER IN ACTON'S REBIRTH

Setting the bar for contemporary city living, Bookbinder Point is a stunning development of 98 immaculately designed one and two bedroom apartments.

Rising up 16 floors, it's been designed to cater to all the demands of modern life – boasting the best in interior design, spacious layouts, a daytime concierge and an elegant roof garden. It's also perfectly located to take advantage of all this leafy corner of London has to offer, as well as Acton's superb transport links, including Crossrail.