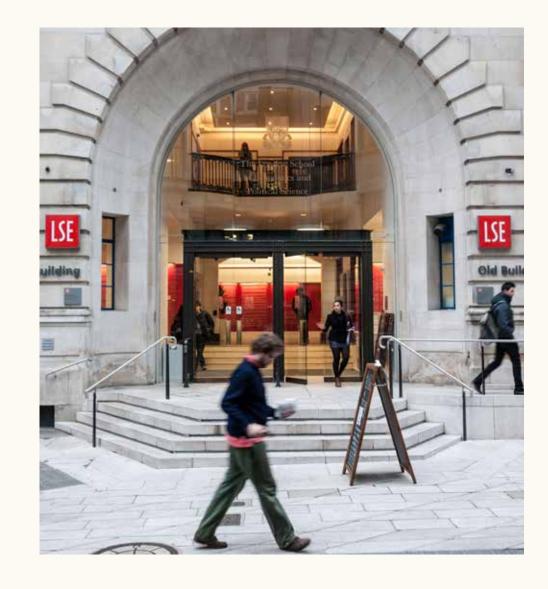

IMPERIAL COLLEGE WHITE CITY - 16 mins<sup>^</sup> White City station

KING'S COLLEGE - 24 mins<sup>^</sup> *Holborn station* 

LSE - 24 mins<sup>^</sup> Holborn station

UCL - 26 mins<sup>^</sup>
Russell Square station