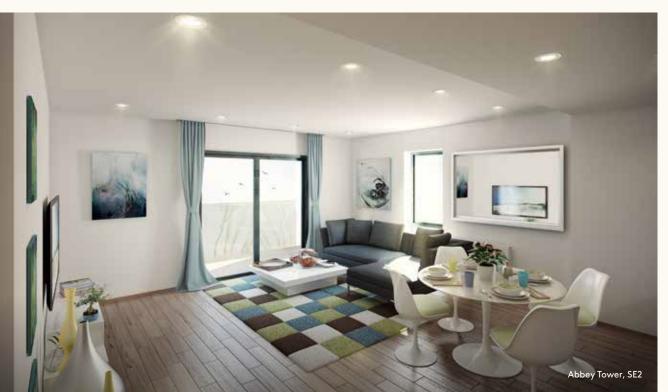

## DESIGNED FOR MODERN LIFE

With two colourways on offer across the building, Bookbinder Point provides you with the perfect starting point on which to make your mark.

Whichever style suits your tastes more, you can rest assured of the finest quality finish throughout. What's more, our attention to detail extends beyond the aesthetic to how your home works when you're living in it. Each detail of the layout has been carefully considered to ensure every moment in your home is a pleasure.

#### KITCHEN

- Designer fitted kitchen featuring handleless wall and base units in two finishes
- Quooker hot water tap
- Composite stone worktops and upstands
- Undermounted 1 and half bowl stainless steel sink with chrome mixer tap
- Integrated refuse containers
- A-rated integrated appliances including:
- Fridge/freezer
- Ceramic hob with extractor and glass or stainless steel splashback
- Under cabinet or chimney extractor (depending on layout)
- Oven
- Microwave
- Dishwasher

#### **BATHROOMS & ENSUITES**

- Contemporary style bath with tiled bath panel and toughened glass screen to bathrooms
- Resin shower trays with toughened glass screen to ensuites
- Wall hung wash basin with chrome mixer tap and vanity unit
- Enclosed cistern WC with soft close seat and chrome flush plate
- Contemporary sanitaryware and chrome mixer taps
- Thermostatically controlled shower
- Rain shower head with separate handheld shower
- Large format porcelain wall and floor tiling
- Recessed mirror
- Polished chrome towel rail
- Screwless satin chrome shaver socket

#### FLOORING & FINISHING TOUCHES

- Engineered wood flooring to hall, living dining and kitchen areas
- Carpet to bedrooms
- Porcelain floor tiling to bathrooms and ensuites
- Matt emulsion painted walls and ceilings
- Wood veneer horizontal grooved front door with Secure By Design lock and bronze ironmongery
- White horizontal grooved internal doors with satin chrome ironmongery
- Architraves and skirting finished in white