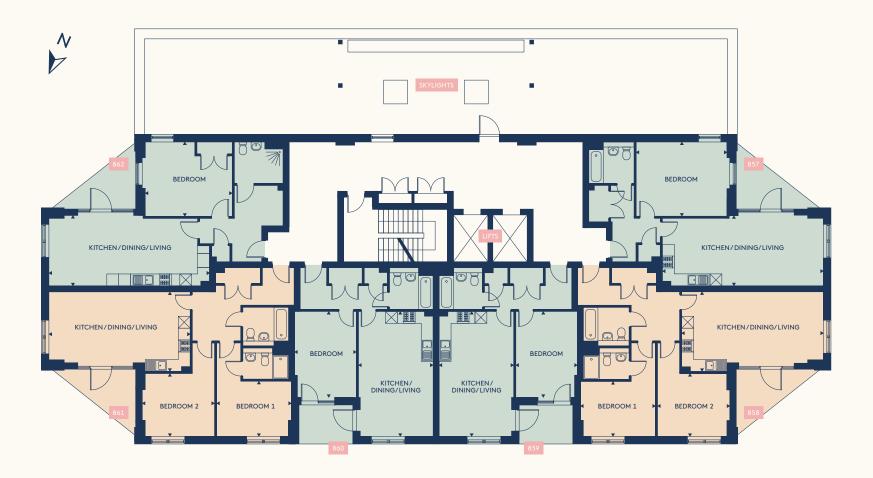

### BOOKBINDER POINT

ACTON W3

# BOOKBINDER POINT

# THE LATEST CHAPTER IN ACTON'S REBIRTH

Setting the bar for contemporary city living, Bookbinder Point is a stunning development of 98 immaculately designed one and two bedroom apartments.

Rising up 16 floors, it's been designed to cater to all the demands of modern life – boasting the best in interior design, spacious layouts, a daytime concierge and an elegant roof garden. It's also perfectly located to take advantage of all this leafy corner of London has to offer, as well as Acton's superb transport links, including Crossrail.