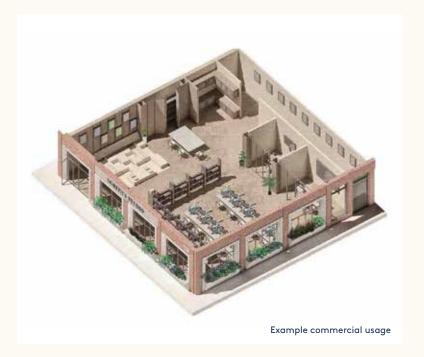

### Bookbinder Point is the first phase in the transformation of Bollo Lane.

Acting as an elegant bookend, the subsequent phases will see a similar residential scheme at the other end of the block, with an array of mixed use spaces in between. Key to the vision is the creation of a true work-live environment, to ensure that the area is thriving and alive at all times of the day.

It's envisaged that the commercial occupants are likely to be more creatively focused businesses – design agencies, artists, ceramists and so on. Alongside these there'll be space for the capital's growing freelance community. For our residents, this means their commute could be as simple as a lift ride downstairs.