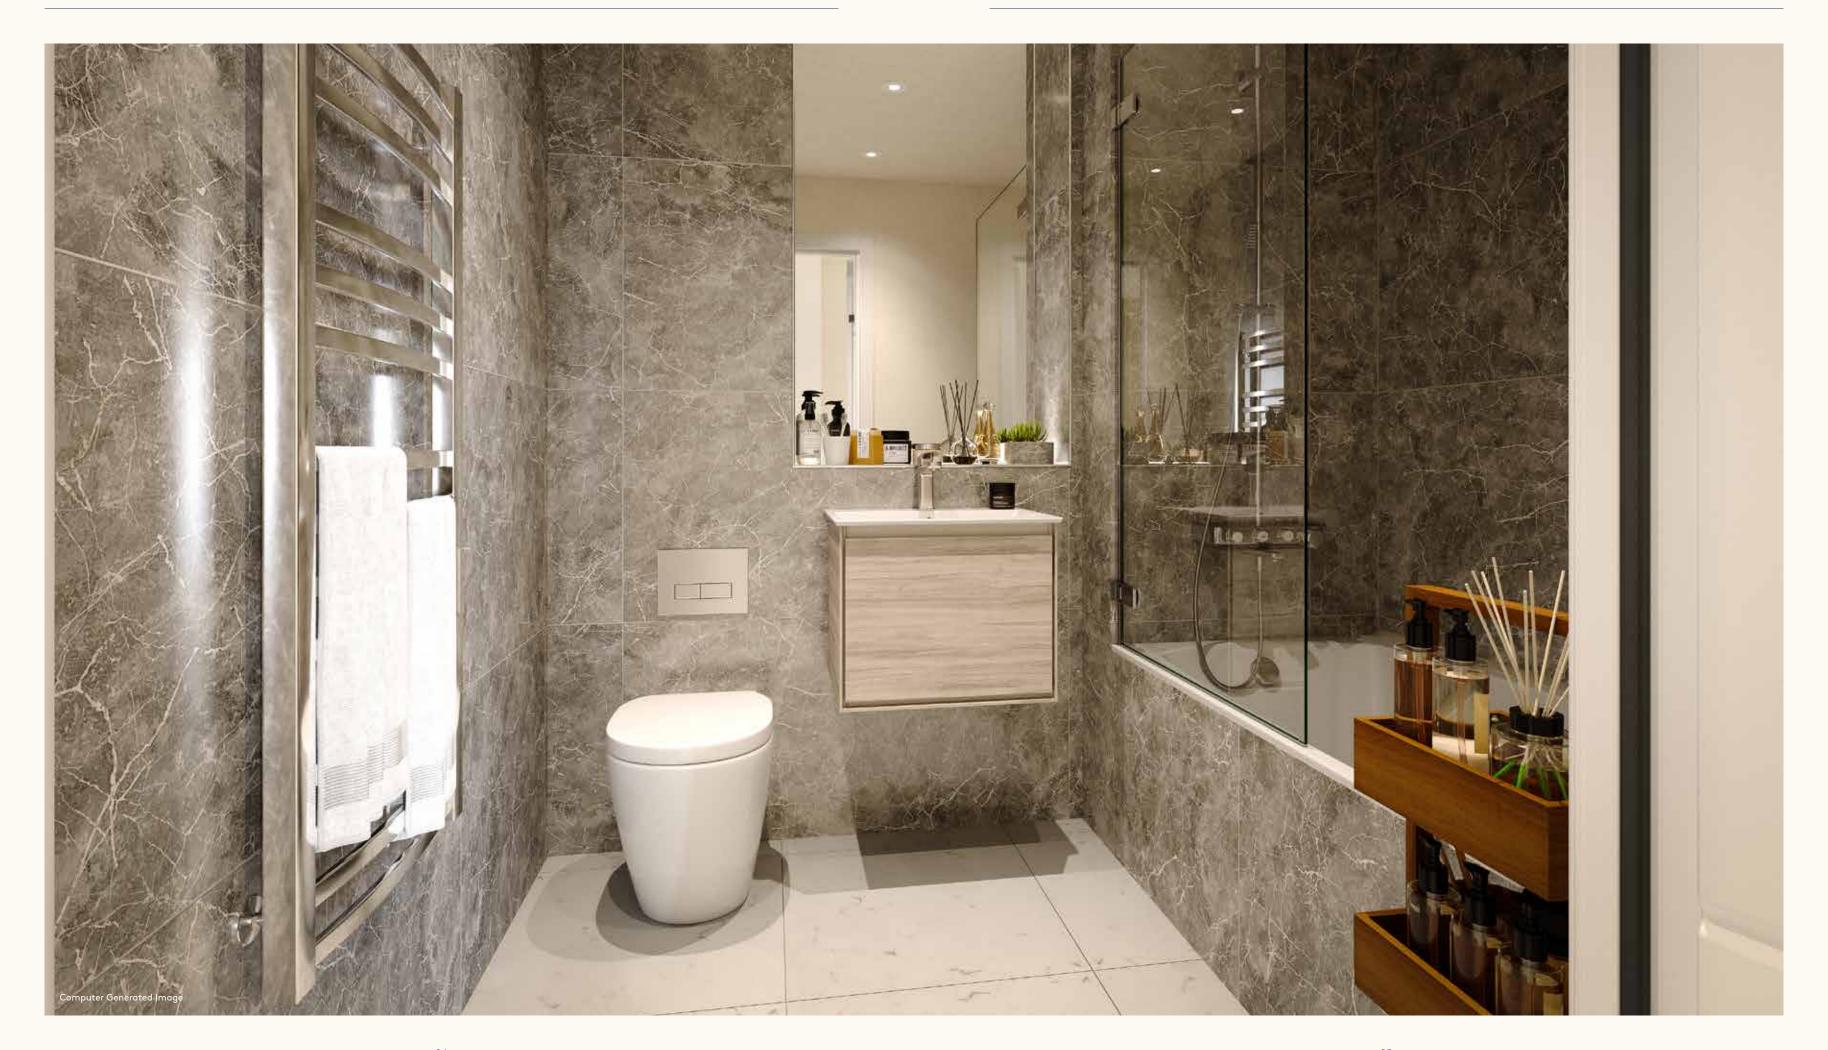

## DESIGNED FOR MODERN LIFE

With two colourways on offer across the building, Bookbinder Point provides you with the perfect starting point on which to make your mark.

Whichever style suits your tastes more, you can rest assured of the finest quality finish throughout. What's more, our attention to detail extends beyond the aesthetic to how your home works when you're living in it. Each detail of the layout has been carefully considered to ensure every moment in your home is a pleasure.

#### **BATHROOMS & ENSUITES**

- Contemporary style bath with tiled bath panel and toughened glass screen to bathrooms
- Resin shower trays with toughened glass screen to ensuites
- Wall hung wash basin with chrome mixer tap and vanity unit
- Enclosed cistern WC with soft close seat and chrome flush plate
- Contemporary sanitaryware and chrome mixer taps
- Thermostatically controlled shower
- Rain shower head with separate handheld shower
- Large format porcelain wall and floor tiling
- Recessed mirror
- Polished chrome towel rail
- Screwless satin chrome shaver socket