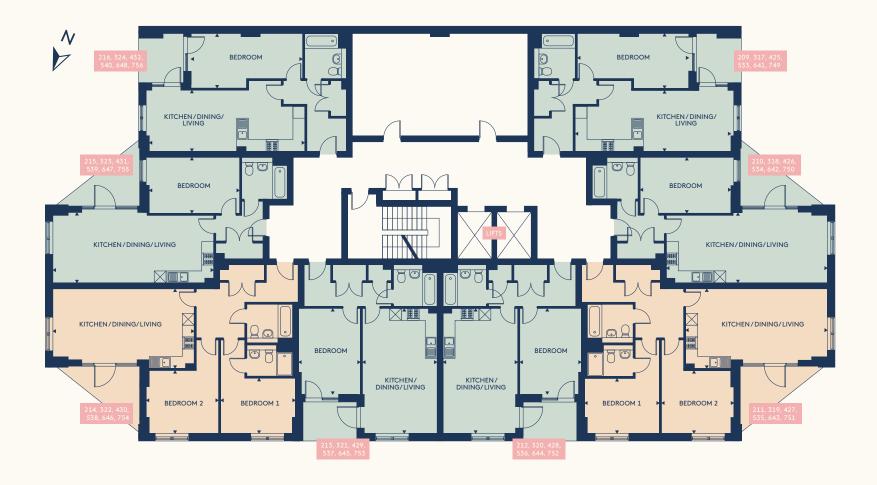

### BOOKBINDER POINT

ACTON W3

# BOOKBINDER POINT

# THE LATEST CHAPTER IN ACTON'S REBIRTH

Setting the bar for contemporary city living, Bookbinder Point is a stunning development of 98 immaculately designed one and two bedroom apartments.

Rising up 16 floors, it's been designed to cater to all the demands of modern life – boasting the best in interior design, spacious layouts, a daytime concierge and an elegant roof garden. It's also perfectly located to take advantage of all this leafy corner of London has to offer, as well as Acton's superb transport links, including Crossrail.