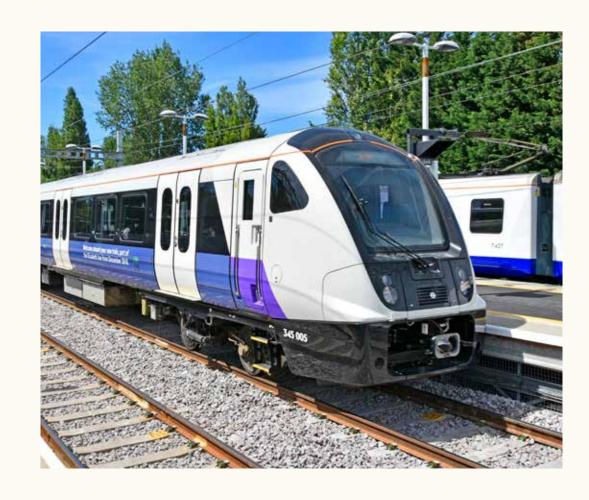

# CROSSRAIL HAS TRANSFORMED LONDON'S PROPERTY LANDSCAPE

More connected to Central London than ever before, all eyes are on Acton's regeneration.

Sandwiched between the popular residential areas of Chiswick and Ealing, it's no surprise that Acton is fulfilling its untapped potential. Enjoying the same amount of greenery as its neighbours, it's now stepping out of their shadows and fast becoming one of London's most soughtafter districts.

Crossrail is fuelling much of this change. Building on Acton's already superb rail and road connections, it's been the trigger for a wave of regeneration and investment that's transforming the area. Add to this, the value for money this sleeping giant offers and there's no question that west is best for anyone looking to buy or invest.

# THE PERFECT START TO ANY JOURNEY

Acton has always been well connected, the arrival of Crossrail is making it even more so.

Spanning the capital, Crossrail is transforming this green West London suburb into a residential hotspot, that's 9 minutes from Bond Street's boutiques and 16 minutes from Liverpool Street and The City's gleaming towers.