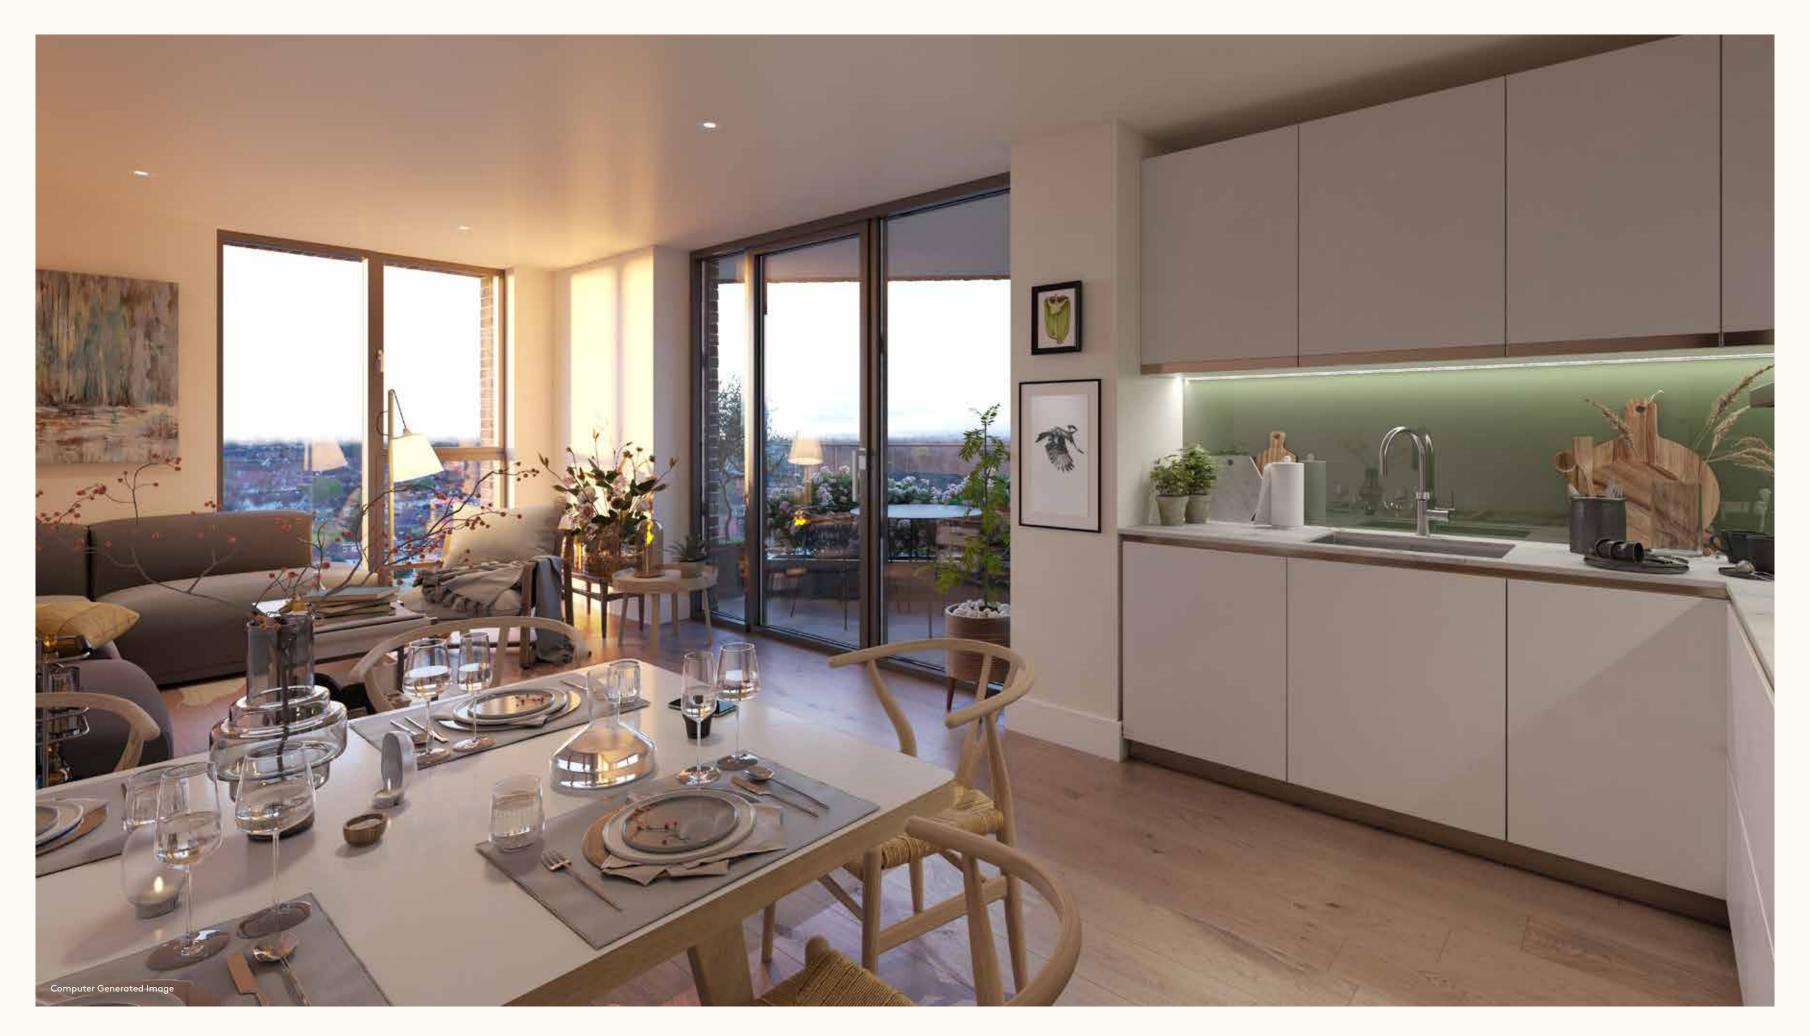

## DESIGNED FOR MODERN LIFE

With two colourways on offer across the building, Bookbinder Point provides you with the perfect starting point on which to make your mark.

Whichever style suits your tastes more, you can rest assured of the finest quality finish throughout. What's more, our attention to detail extends beyond the aesthetic to how your home works when you're living in it. Each detail of the layout has been carefully considered to ensure every moment in your home is a pleasure.

#### KITCHEN

- Designer fitted kitchen featuring handleless wall and base units in two finishes
- Quooker hot water tap
- Composite stone worktops and upstands
- Undermounted 1 and half bowl stainless steel sink with chrome mixer tap
- Integrated refuse containers
- A-rated integrated appliances including:
- Fridge/freezer
- Ceramic hob with extractor and glass or stainless steel splashback
- Under cabinet or chimney extractor (depending on layout)
- Oven
- Microwave
- Dishwasher