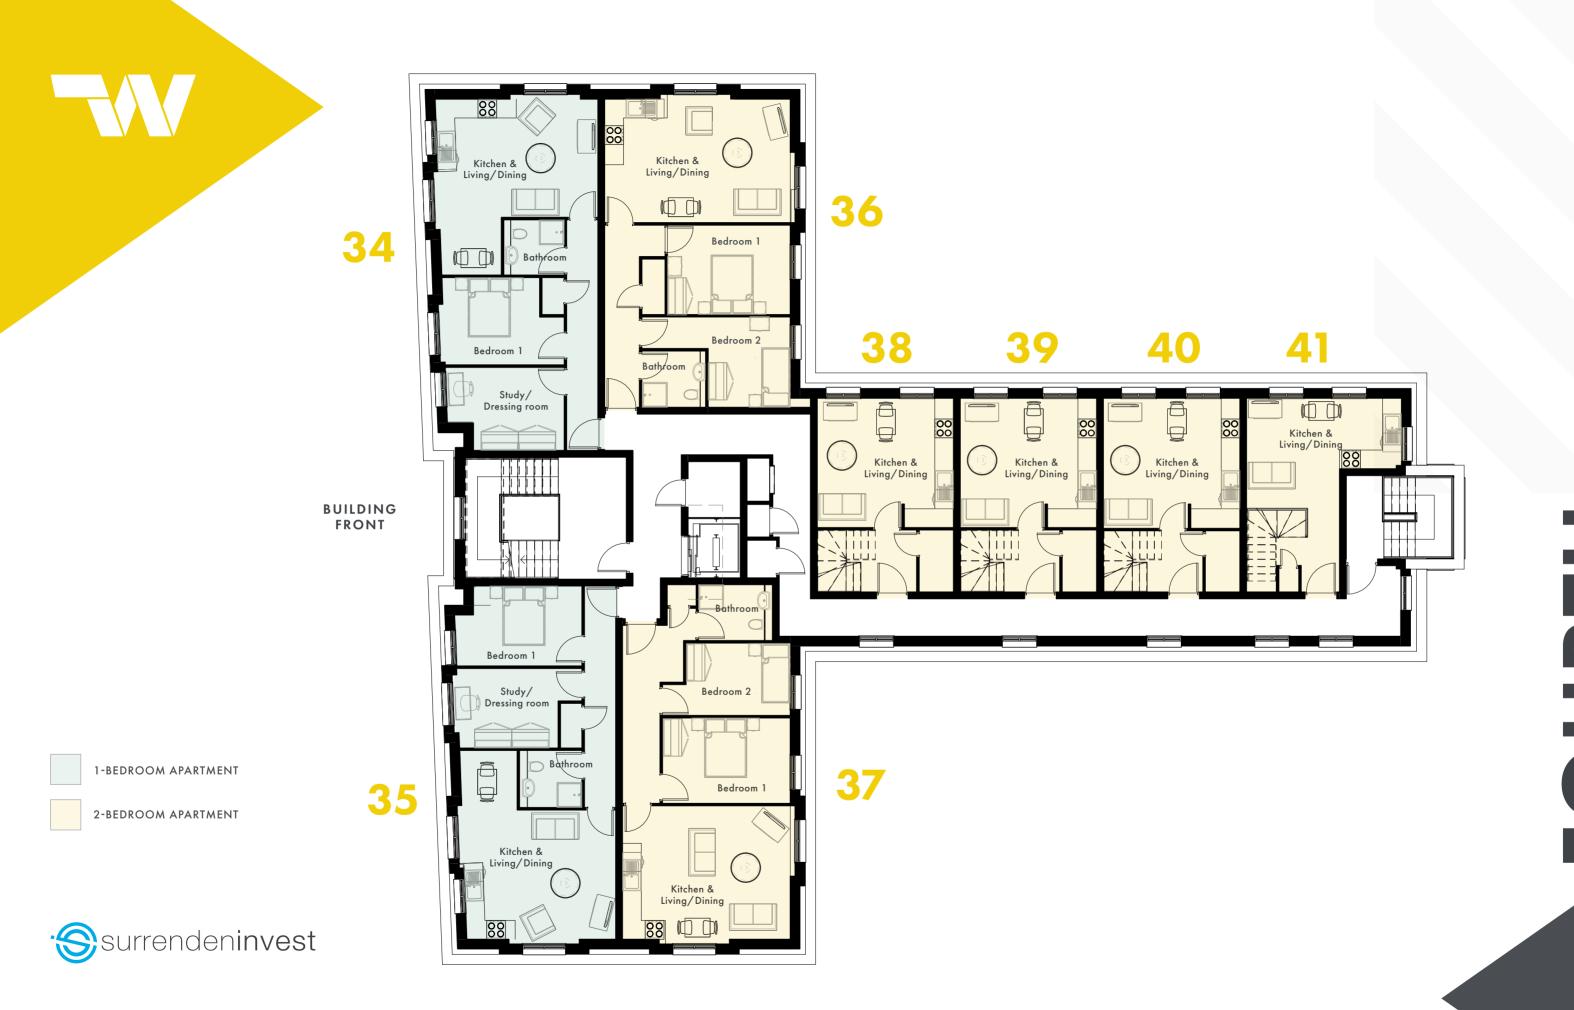

FLOORPLANS















1-BEDROOM APARTMENT

2-BEDROOM APARTMENT















# SECOND SECOND





















# KITCHENS

Gloss light grey door fronted units with soft-close doors and drawers.

Stainless steel oven and ceramic hob or equivalent.

Fitted extractor unit.

Fully-integrated fridge/freezer.

Stainless steel sink and stainless steel.

Colour co-ordinated glass splash-backs to rear of hob.

Gloss white tile kitchen splashback ( $300 \, \text{mm} \times 100 \, \text{mm}$ ) with grey grout.

## **BATHROOM**

Pure white bathroom suites, including basin, WC.

Ceramic tiling to walls, floor and shower cubicles.

Shower with glazed shower screen and electric shower.

### **JOINERY**

All internal doors are to be pre finished flush doors with satin S/S door handles (or equivalent).

All apartment entrance doors are to be PAS 24 pre finished door sets (dark grey finish).

Communal