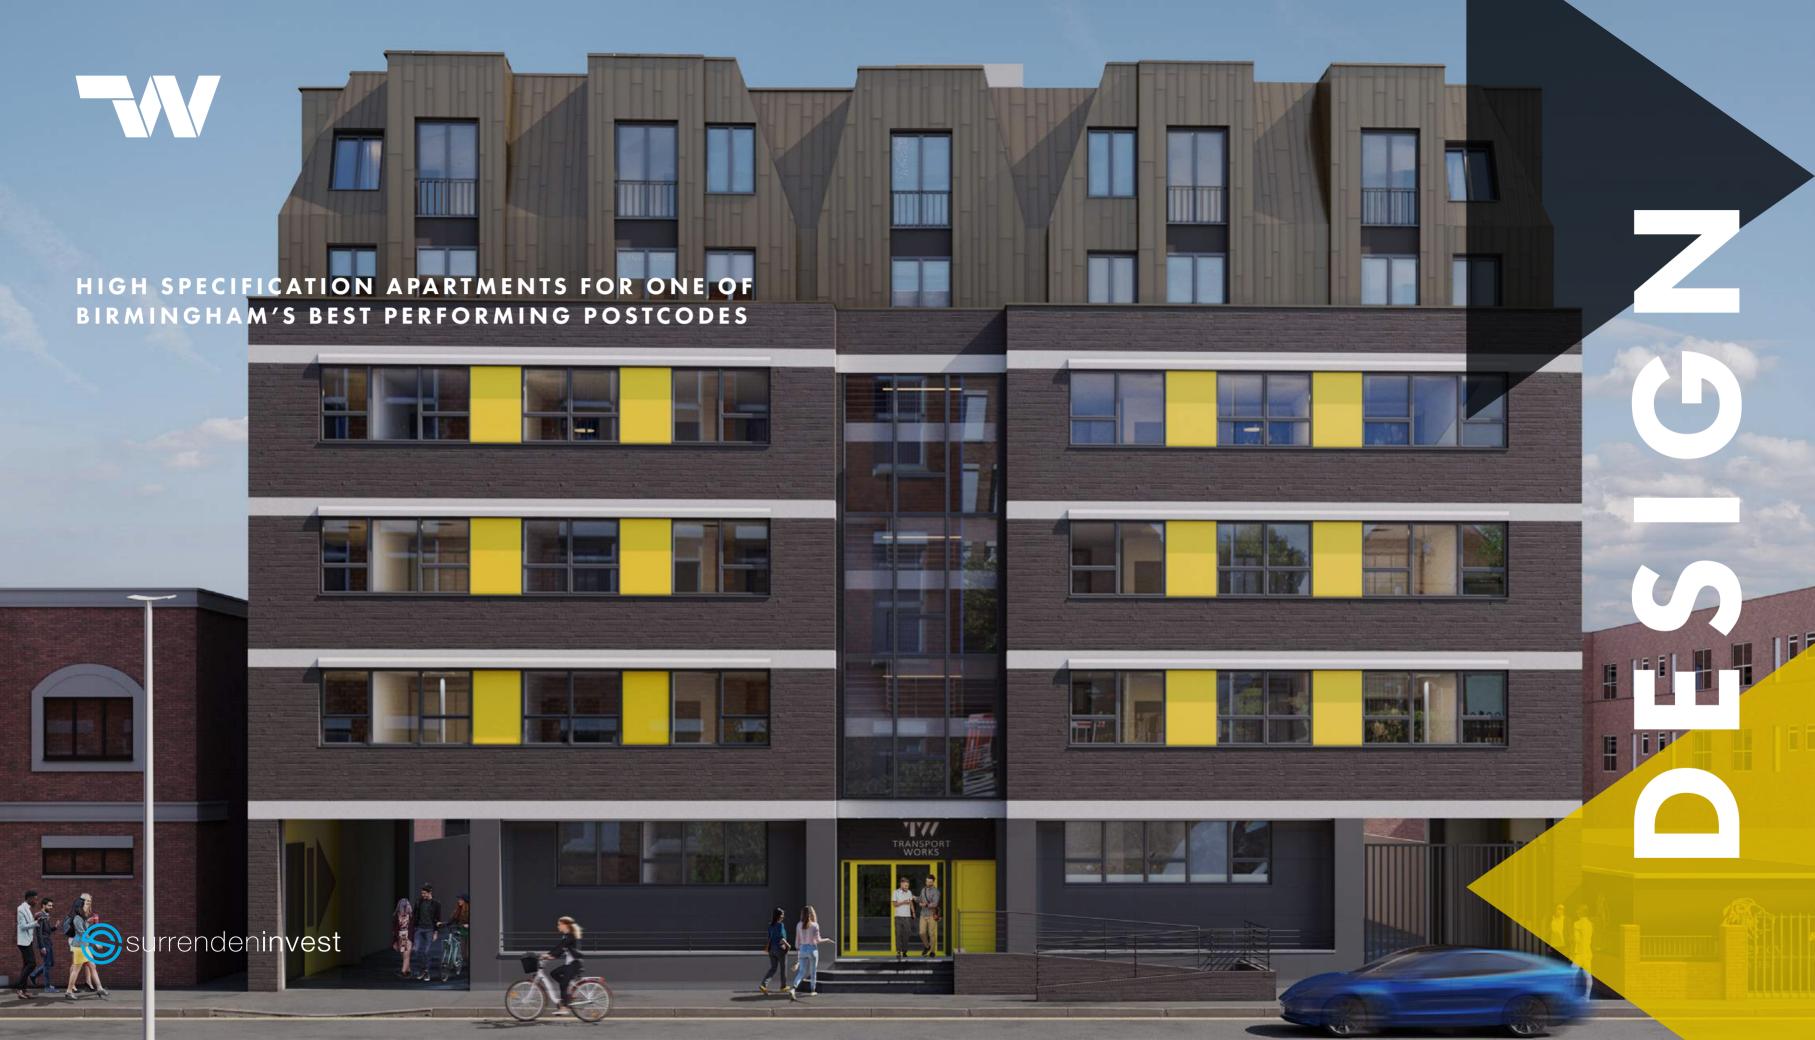

FLOORPLANS















1-BEDROOM APARTMENT

2-BEDROOM APARTMENT















# SECOND SECOND





















# KITCHENS

Gloss light grey door fronted units with soft-close doors and drawers.

Stainless steel oven and ceramic hob or equivalent.

Fitted extractor unit.

Fully-integrated fridge/freezer.

Stainless steel sink and stainless steel.

Colour co-ordinated glass splash-backs to rear of hob.

Gloss white tile kitchen splashback ( $300 \, \text{mm} \times 100 \, \text{mm}$ ) with grey grout.

## **BATHROOM**

Pure white bathroom suites, including basin, WC.

Ceramic tiling to walls, floor and shower cubicles.

Shower with glazed shower screen and electric shower.

### **JOINERY**

All internal doors are to be pre finished flush doors with satin S/S door handles (or equivalent).

All ap