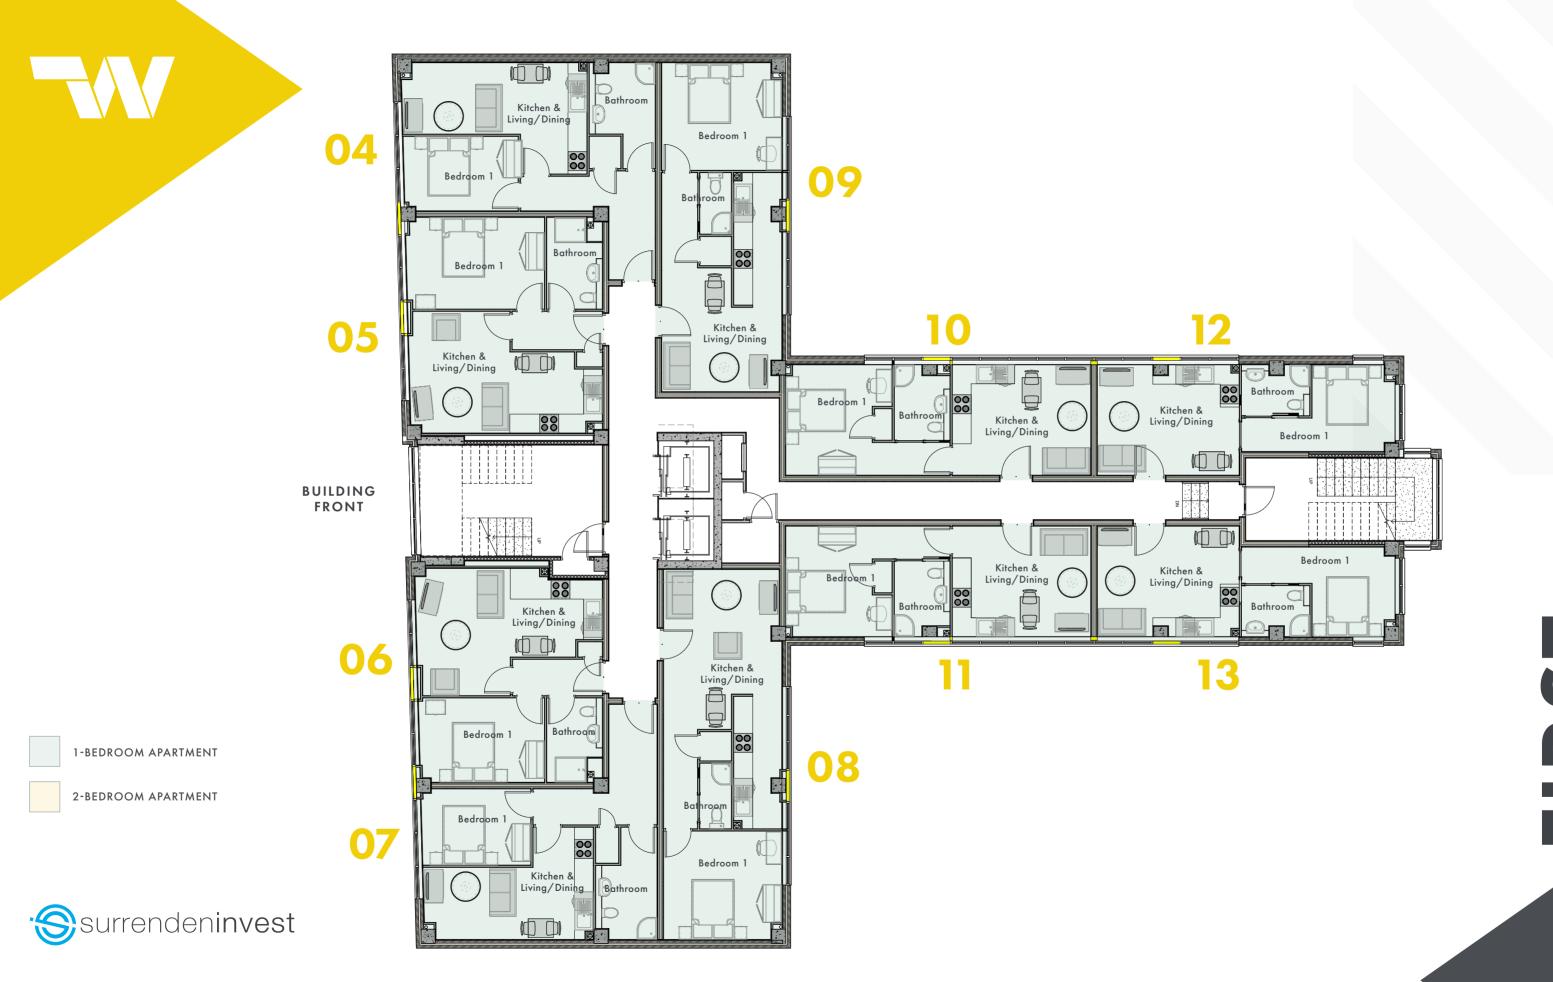

FLOORPLANS















1-BEDROOM APARTMENT

2-BEDROOM APARTMENT















# SECOND SECOND





















# KITCHENS

Gloss light grey door fronted units with soft-close doors and drawers.

Stainless steel oven and ceramic hob or equivalent.

Fitted extractor unit.

Fully-integrated fridge/freezer.

Stainless steel sink and stainless steel.

Colour co-ordinated glass splash-backs to rear of hob.

Gloss white tile kitchen splashback ( $300 \, \text{mm} \times 100 \, \text{mm}$ ) with grey grout.

## **BATHROOM**

Pure white bathroom suites, including basin, WC.

Ceramic tiling to walls, floor and shower cubicles.

Shower with glazed shower screen and electric shower.

### **JOINERY**

All internal doors are to be pre finished flush doors with satin S/S door handles (or equivalent).

All apartment entrance doors are to be PAS 24 pre finished door sets