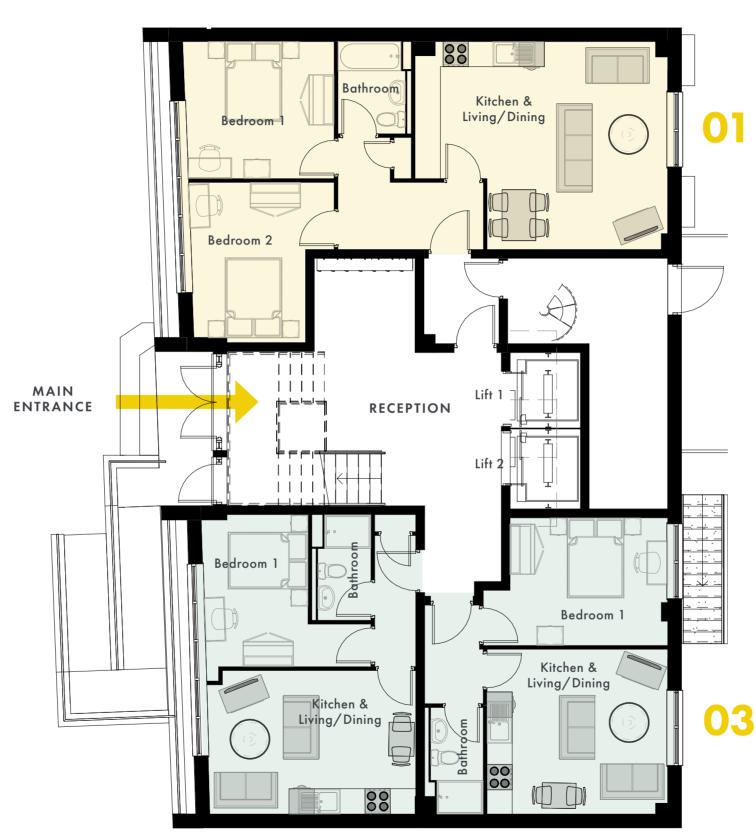

FLOORPLANS















1-BEDROOM APARTMENT

2-BEDROOM APARTMENT















# SECOND SECOND





















# KITCHENS

Gloss light grey door fronted units with soft-close doors and drawers.

Stainless steel oven and ceramic hob or equivalent.

Fitted extractor unit.

Fully-integrated fridge/freezer.

Stainless steel sink and stainless steel.

Colour co-ordinated glass splash-backs to rear of hob.

Gloss white tile kitchen splashback ( $300 \, \text{mm} \times 100 \, \text{mm}$ ) with grey grout.

## **BATHROOM**

Pure white bathroom suites, including basin, WC.

Ceramic tiling to walls, floor and shower cubicles.

Shower with glazed shower screen and electric shower.

### **JOINERY**

All internal doors are to be pre finished flush doors with satin S/S door handles (or equivalent).

All apartment entrance doors are to be PAS 24 pre finished door