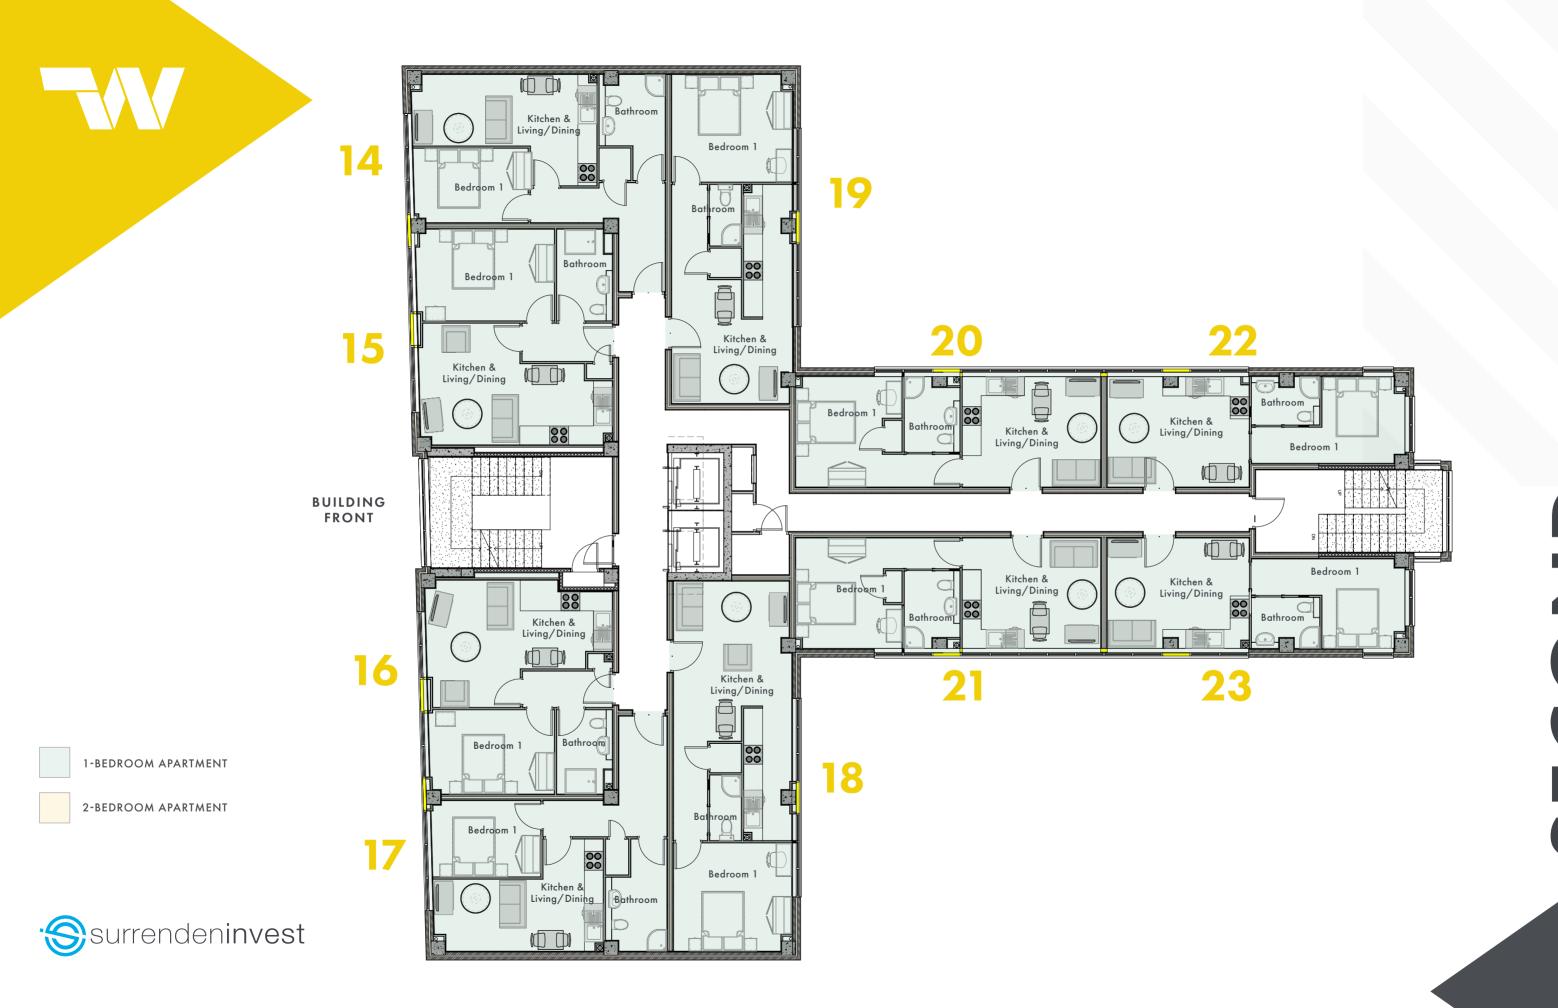

FLOORPLANS















1-BEDROOM APARTMENT

2-BEDROOM APARTMENT















# SECOND SECOND





















# KITCHENS

Gloss light grey door fronted units with soft-close doors and drawers.

Stainless steel oven and ceramic hob or equivalent.

Fitted extractor unit.

Fully-integrated fridge/freezer.

Stainless steel sink and stainless steel.

Colour co-ordinated glass splash-backs to rear of hob.

Gloss white tile kitchen splashback ( $300 \, \text{mm} \times 100 \, \text{mm}$ ) with grey grout.

## **BATHROOM**

Pure white bathroom suites, including basin, WC.

Ceramic tiling to walls, floor and shower cubicles.

Shower with glazed shower screen and electric shower.

### **JOINERY**

All internal doors are to be pre finished flush doors with satin S/S door handles (or equivalent).

All apartment entrance doors are to be PAS 24 pre finished door sets (da