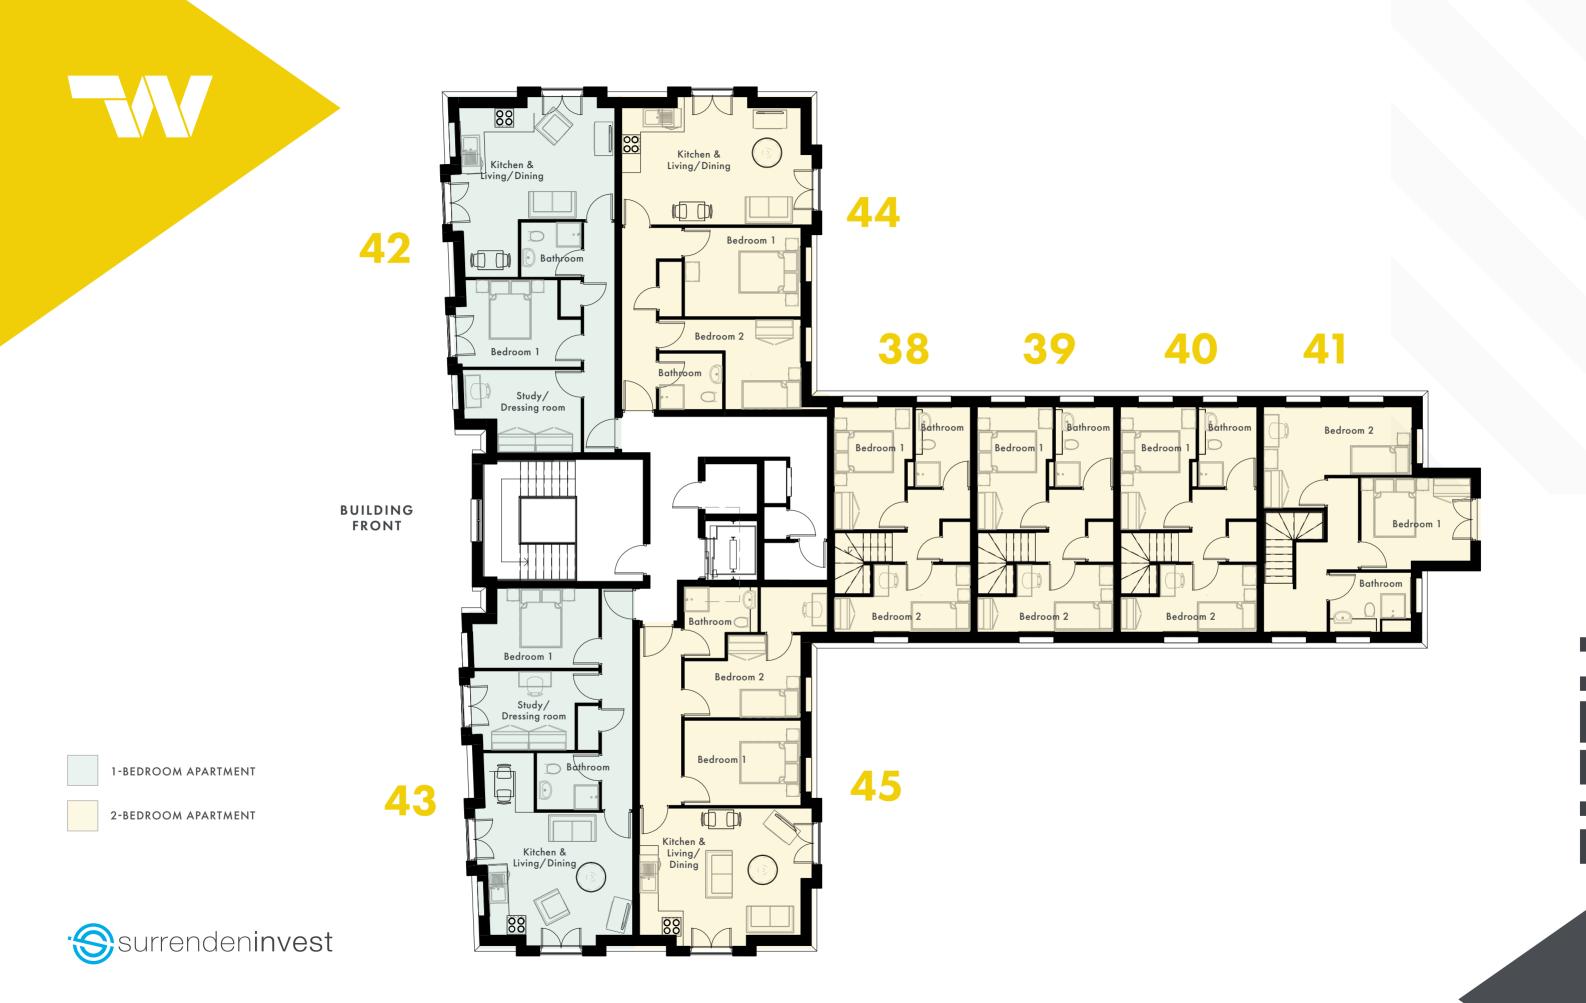

FLOORPLANS















1-BEDROOM APARTMENT

2-BEDROOM APARTMENT















# SECOND SECOND





















# KITCHENS

Gloss light grey door fronted units with soft-close doors and drawers.

Stainless steel oven and ceramic hob or equivalent.

Fitted extractor unit.

Fully-integrated fridge/freezer.

Stainless steel sink and stainless steel.

Colour co-ordinated glass splash-backs to rear of hob.

Gloss white tile kitchen splashback ( $300 \, \text{mm} \times 100 \, \text{mm}$ ) with grey grout.

## **BATHROOM**

Pure white bathroom suites, including basin, WC.

Ceramic tiling to walls, floor and shower cubicles.

Shower with glazed shower screen and electric shower.

### **JOINERY**

All internal doors are to be pre finished flush doors with satin S/S door handles (or equivalent).

All apartment entrance doors are to be PAS 24 pre finished door sets (dark grey finish).

Communal door