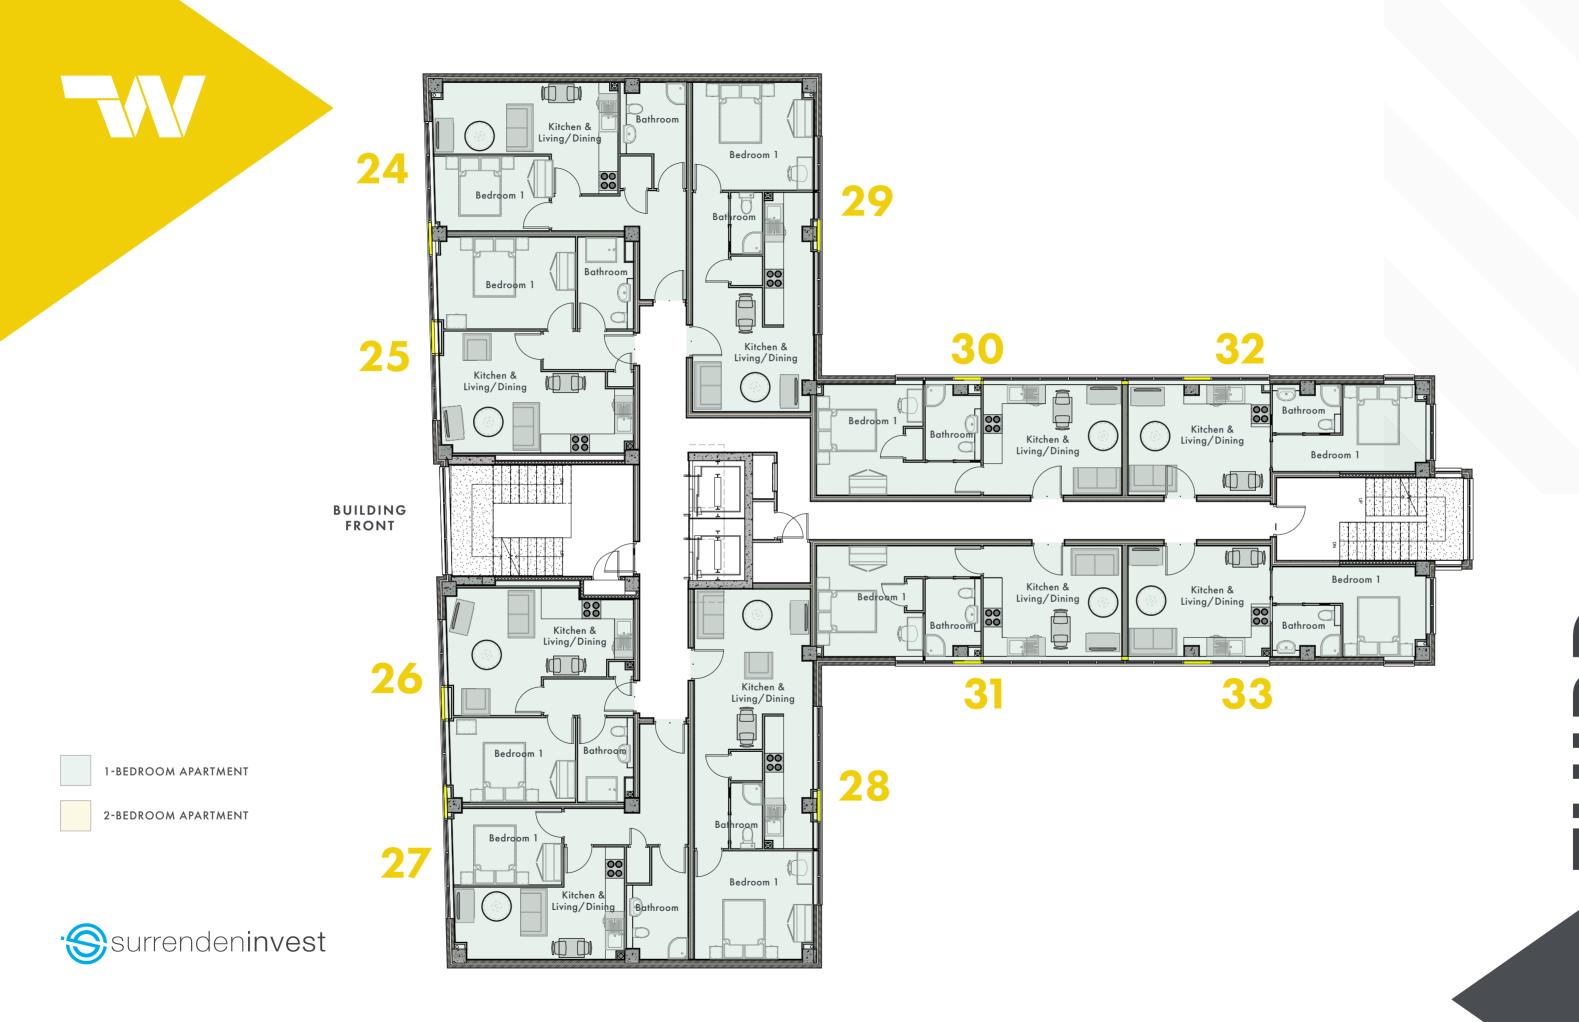

FLOORPLANS















1-BEDROOM APARTMENT

2-BEDROOM APARTMENT















# SECOND SECOND





















# KITCHENS

Gloss light grey door fronted units with soft-close doors and drawers.

Stainless steel oven and ceramic hob or equivalent.

Fitted extractor unit.

Fully-integrated fridge/freezer.

Stainless steel sink and stainless steel.

Colour co-ordinated glass splash-backs to rear of hob.

Gloss white tile kitchen splashback ( $300 \, \text{mm} \times 100 \, \text{mm}$ ) with grey grout.

## **BATHROOM**

Pure white bathroom suites, including basin, WC.

Ceramic tiling to walls, floor and shower cubicles.

Shower with glazed shower screen and electric shower.

### **JOINERY**

All internal doors are to be pre finished flush doors with satin S/S door handles (or equivalent).

All apartment entrance doors are to be PAS 24 pre finished door sets (dark grey finish).

Com