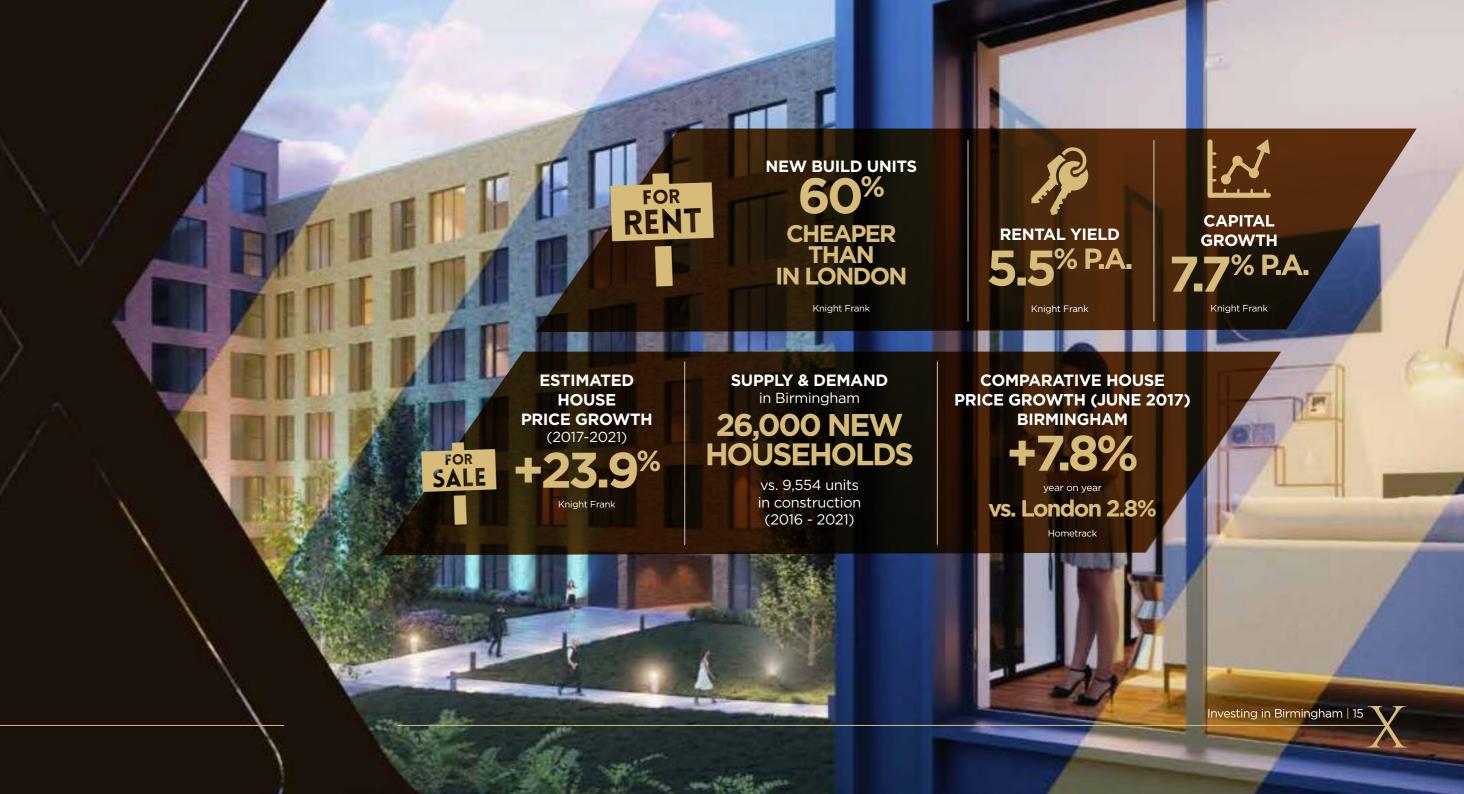

## INVESTING IN BIRMINGHAM

WHETHER LOOKING FOR A HOME OR AN INVESTMENT OPPORTUNITY, BIRMINGHAM IS CERTAINLY THE PLACE TO BE.

Since the turn of the millennium Birmingham has seen extensive investment and regeneration across the city from both public and private sectors.

The Big City Plan, launched in 2010, will expand the city by 25%, deliver 3 million+ sq.ft of mixed use floor space, create 50,000+ new jobs, add 5,000+ new homes and contribute £2.1b to the local economy.

#### ELECTED MOST INVESTABLE CITY IN THE UK BY PWC,

BIRMINGHAM SEES MANY GLOBAL CORPORATIONS AND INSTITUTIONS RELOCATING FROM LONDON, SUCH AS HSBC, DEUTSCHE BANK, KPMG AND ZURICH.

14 | Investing in Birmingham