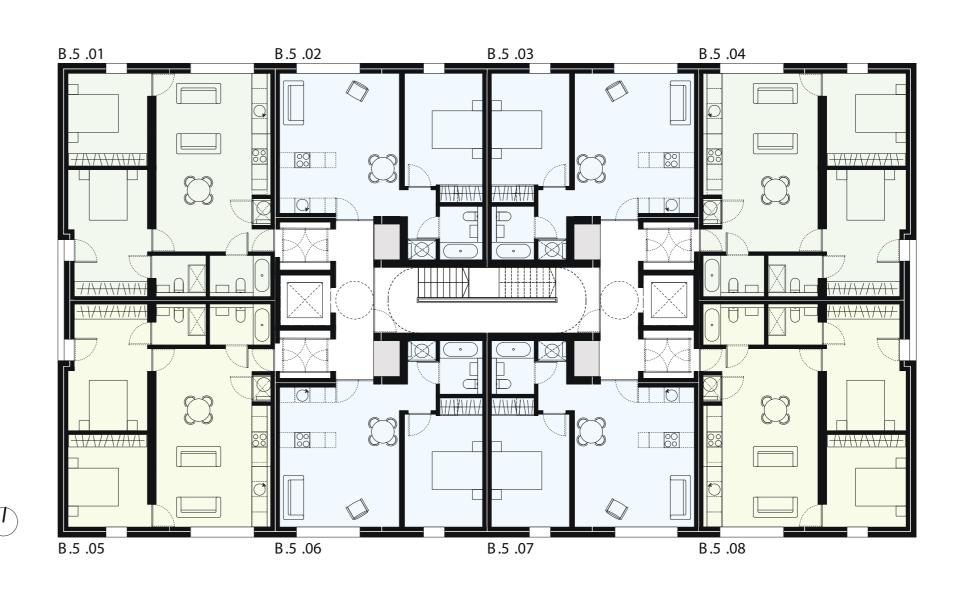

B .4 .01 - B .4 .08

uptown• manchester

• floorplans

uptownmanchester.com

building level appartment
Enigma 05 B .5 .01 - B .5 .08

uptown• manchester

floorplans

uptownmanchester.com