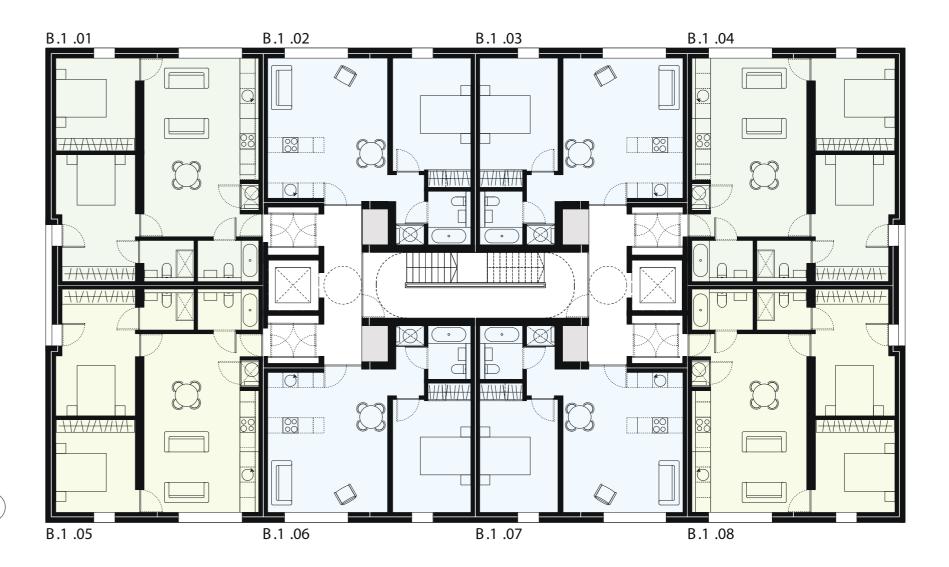

building level appartment

Enigma 01 B .1 .01 - B .1 .08

Enigma

uptown• manchester • floorplans

uptownmanchester.com

building level appartment

B .2 .01 - B .2 .08

Enigma