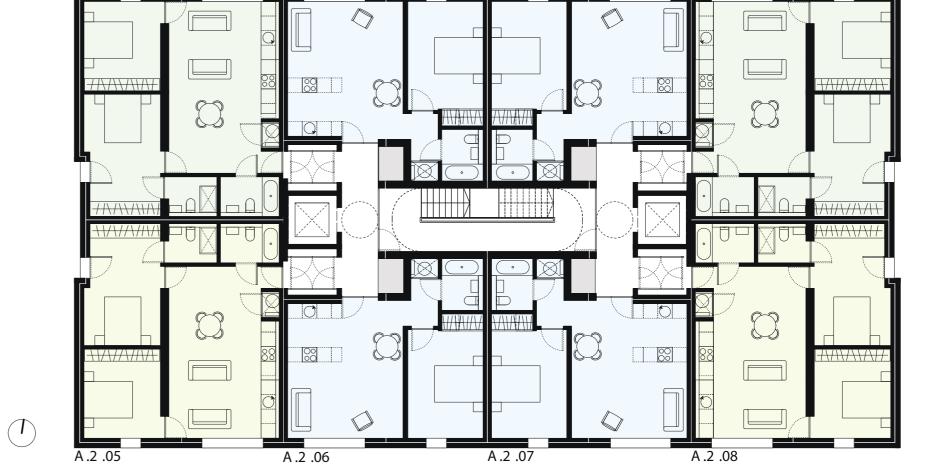

uptownmanchester.com

building level appartment

Graphene 02 A .2 .01 - A .2 .08

A .2 .03

A .2 .02

A.2.01

UPTOWN

uptown• manchester • floorplans