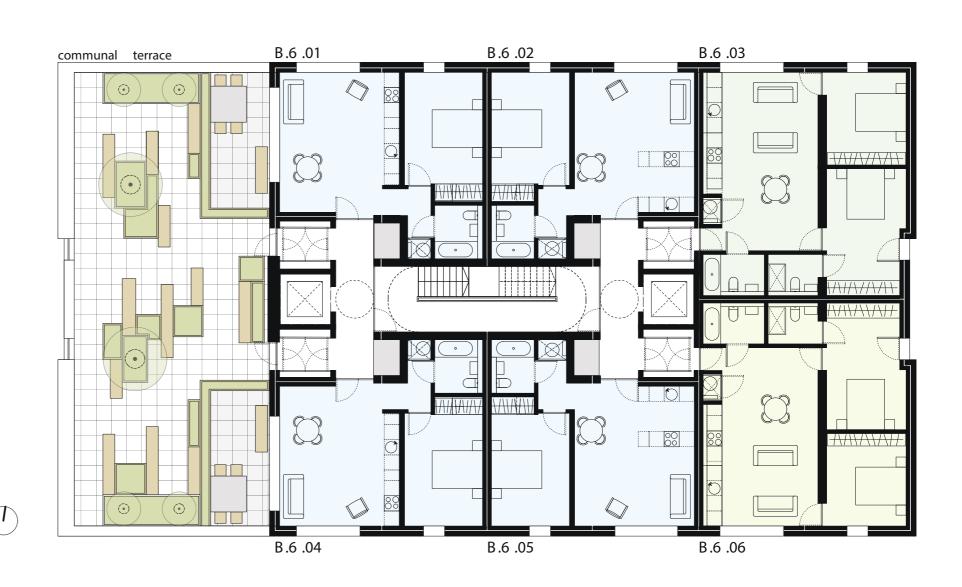

building level appartment
Enigma 06 B .6 .01 - B .6 .06

Enigma

uptown• manchester • floorplans

uptownmanchester.com

building level appartment B .7 .01 - B .7 .04

uptown• manchester • floorplans

uptownmanchester.com