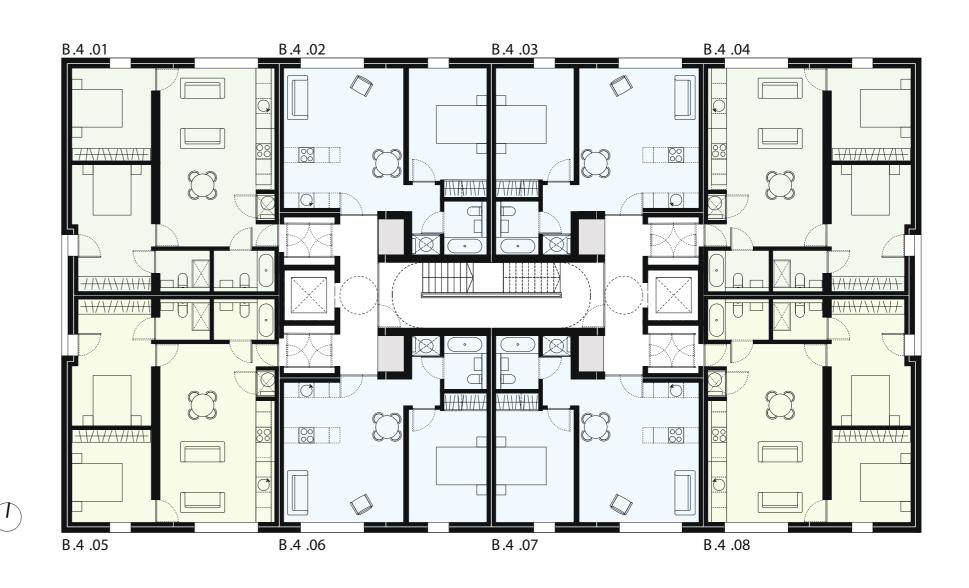

B .4 .01 - B .4 .08

uptown• manchester

• floorplans

uptownmanchester.com

building level appartment
Enigma 05 B .5 .01 - B .5 .08

uptown• manchester

floorplans

uptownmanchester.com