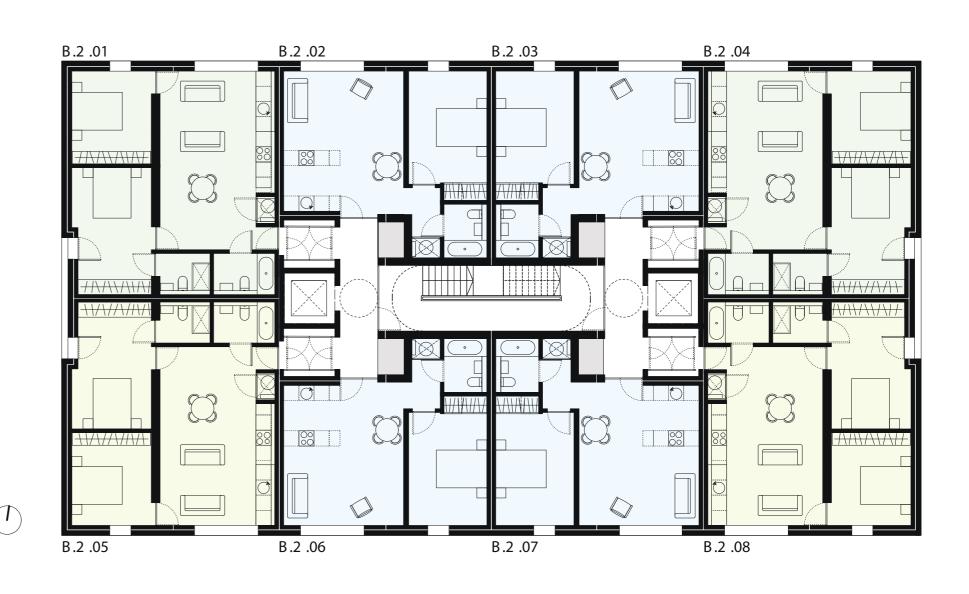

building level appartment

Enigma 01 B .1 .01 - B .1 .08

Enigma

uptown• manchester • floorplans

uptownmanchester.com

building level appartment

B .2 .01 - B .2 .08

Enigma