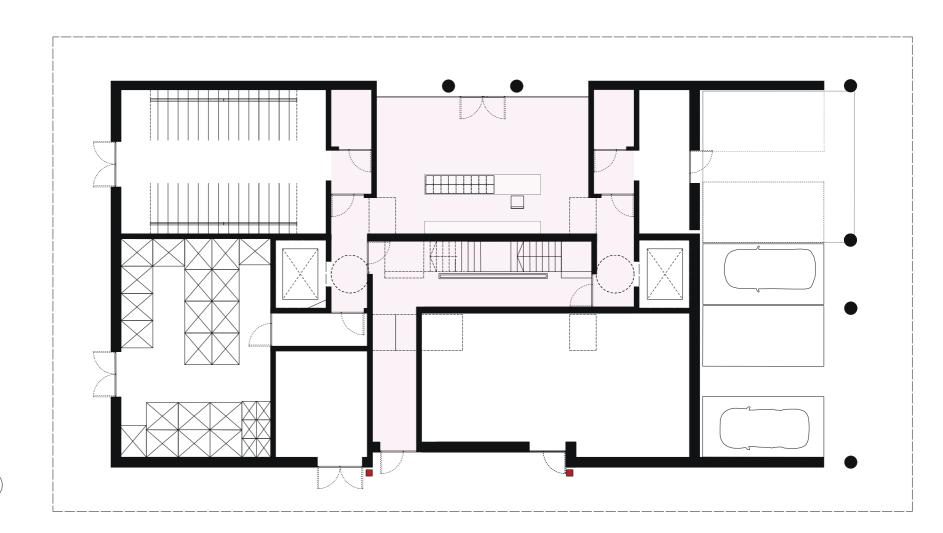

building level appartment
Enigma 06 B .6 .01 - B .6 .06

Enigma

uptown• manchester • floorplans

uptownmanchester.com

building level appartment B .7 .01 - B .7 .04

uptown• manchester • floorplans

uptownmanchester.com